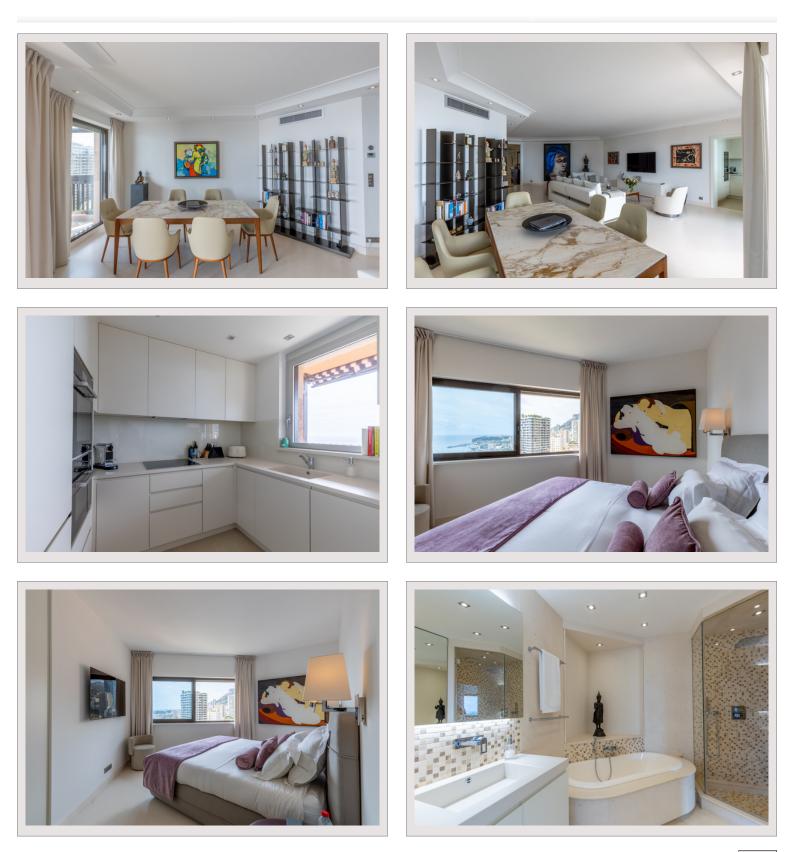

## Verkauf Monaco

Produkttyp Totale Fläche Wohnfläche Terrasse Fläche Wohnung 167 m<sup>2</sup> 142 m<sup>2</sup> 25 m<sup>2</sup>

## Exclusivité

## 9 850 000 €

www.montecarlo-sothebysrealty.com

| 3                       |
|-------------------------|
| 2                       |
| 1                       |
| 1                       |
| Parc Saint Roman        |
| La Rousse - Saint Roman |
|                         |