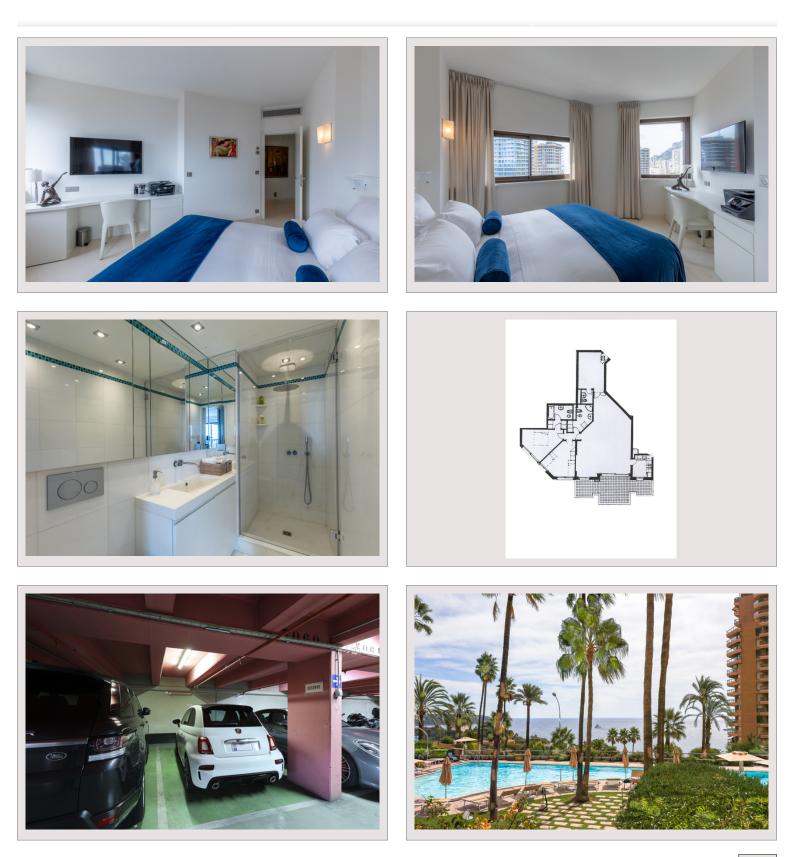

## Verkauf Monaco

Produkttyp Totale Fläche Wohnfläche Terrasse Fläche Wohnung 167 m<sup>2</sup> 142 m<sup>2</sup> 25 m<sup>2</sup>