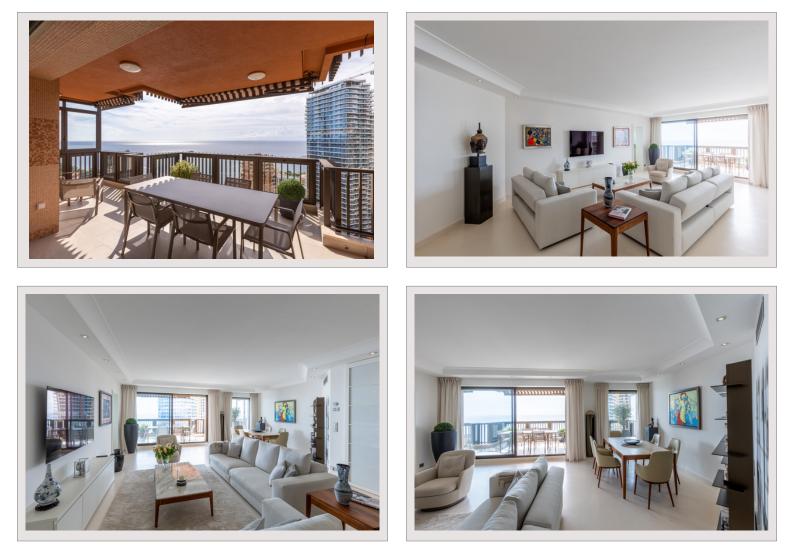

## Verkauf Monaco

Produkttyp Totale Fläche Wohnfläche Terrasse Fläche Wohnung 167 m<sup>2</sup> 142 m<sup>2</sup> 25 m<sup>2</sup>

## Exclusivité

## 9 850 000 €

www.montecarlo-sothebysrealty.com

| 3                       |
|-------------------------|
| 2                       |
| 1                       |
| 1                       |
| Parc Saint Roman        |
| La Rousse - Saint Roman |
|                         |