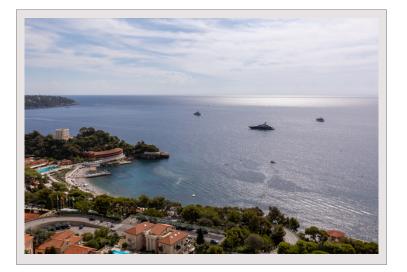

## Verkauf Monaco

Produkttyp Totale Fläche Wohnfläche Terrasse Fläche Wohnung 167 m<sup>2</sup> 142 m<sup>2</sup> 25 m<sup>2</sup>