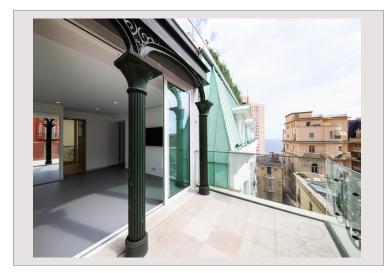

# 39 000 € / Monat + Nebenkosten : 5.566 €

| Produkttyp    |
|---------------|
| Totale Fläche |
| Wohnfläche    |

Terrasse Fläche Zustand

Stockwerk

| Wohnung               |
|-----------------------|
| 296,50 m <sup>2</sup> |
| 242,50 m <sup>2</sup> |
| 54 m²                 |
| Prestations luxueuses |