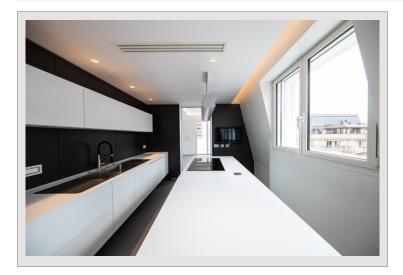

# 39 000 € / Monat + Nebenkosten : 5.566 €

| Produkttyp    |
|---------------|
| Totale Fläche |
| Wohnfläche    |

Terrasse Fläche Zustand

Stockwerk

| Wohnung               |
|-----------------------|
| 296,50 m <sup>2</sup> |
| 242,50 m <sup>2</sup> |
| 54 m²                 |
| Prestations luxueuses |