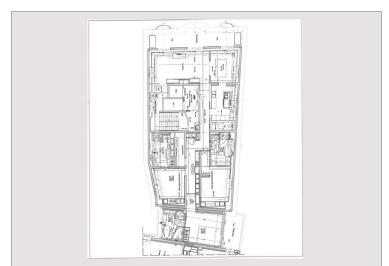

# 39 000 € / Monat + Nebenkosten : 5.566 €

| Produkttyp    |
|---------------|
| Totale Fläche |
| Wohnfläche    |

Terrasse Fläche Zustand

Stockwerk

| Wohnung               |
|-----------------------|
| 296,50 m <sup>2</sup> |
| 242,50 m <sup>2</sup> |
| 54 m²                 |
| Prestations luxueuses |

Zimmer Schlafzimmer Parkplätze Keller Gebäude District

4 3 3 La Lestra Carré d'Or

Seite

Tél : +377 92 05 23 23 contact@powers.mc www.powersproperties.mc

Seite

Hinweis: PPMCL0013

Tél: +377 92 05 23 23 contact@powers.mc www.powersproperties.mc