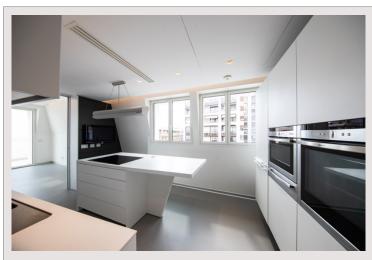

# 39 000 € / Monat + Nebenkosten : 5.566 €

| Produkttyp    |
|---------------|
| Totale Fläche |
| Wohnfläche    |

Terrasse Fläche Zustand

Stockwerk

| Wohnung               |
|-----------------------|
| 296,50 m <sup>2</sup> |
| 242,50 m <sup>2</sup> |
| 54 m²                 |
| Prestations luxueuses |