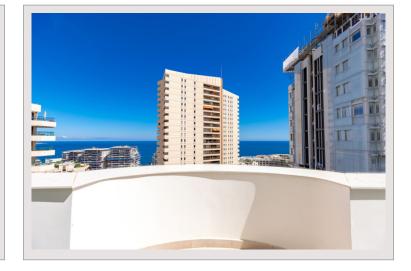

# 39 000 € / Monat + Nebenkosten : 5.566 €

| Produkttyp    |
|---------------|
| Totale Fläche |
| Wohnfläche    |

Terrasse Fläche Zustand

Stockwerk

| Wohnung               |
|-----------------------|
| 296,50 m <sup>2</sup> |
| 242,50 m <sup>2</sup> |
| 54 m²                 |
| Prestations luxueuses |