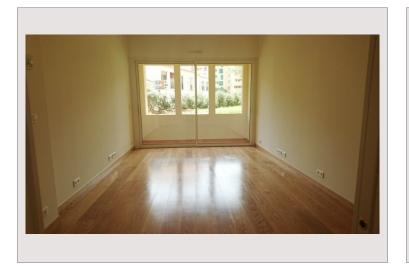

## Verkauf Monaco

2 050 000 €

| Produkttyp      | Wohnung           | Zimmer       | 2           |
|-----------------|-------------------|--------------|-------------|
| Totale Fläche   | 58 m <sup>2</sup> | Schlafzimmer | 1           |
| Wohnfläche      | 54 m²             | Keller       | 1           |
| Terrasse Fläche | 4 m²              | Gebäude      | Botticelli  |
| Zustand         | Très bon état     | District     | Fontvieille |
| Verfügbar ab    | 01.11.2024        | Mischnutzung | Ja          |
|                 |                   |              |             |