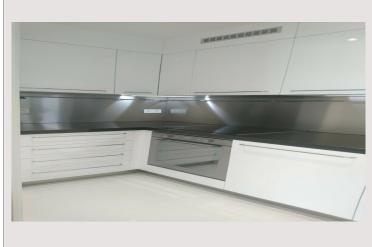

## Verkauf Monaco

2 050 000 €

| Produkttyp      | Wohnung           | Zimmer       | 2           |
|-----------------|-------------------|--------------|-------------|
| Totale Fläche   | 58 m <sup>2</sup> | Schlafzimmer | 1           |
| Wohnfläche      | 54 m²             | Keller       | 1           |
| Terrasse Fläche | 4 m²              | Gebäude      | Botticelli  |
| Zustand         | Très bon état     | District     | Fontvieille |
| Verfügbar ab    | 01.11.2024        | Mischnutzung | Ja          |
|                 |                   |              |             |