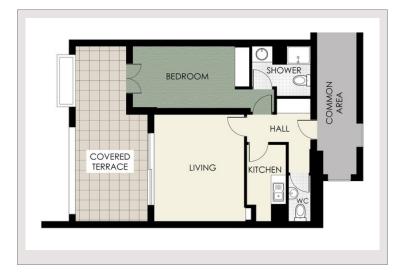

## Verkauf Monaco

Wohnung 70,50 m<sup>2</sup> 50,40 m<sup>2</sup> 20,10 m<sup>2</sup> Renoviert

Immédiatement

4 150 000 €

Zimmer 2
Schlafzimmer 1
Parkplätze 1

Keller 1
Gebäude Rosa Maris

District Fontvieille
Charges annuelles 7 800 €