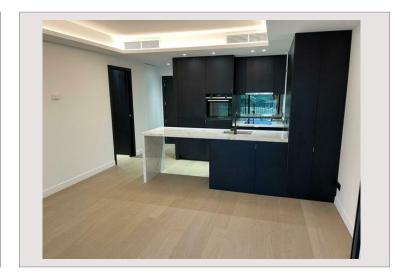

## Verkauf Monaco

Wohnung 70,50 m<sup>2</sup> 50,40 m<sup>2</sup> 20,10 m<sup>2</sup> Renoviert

Immédiatement

4 150 000 €

Zimmer 2
Schlafzimmer 1
Parkplätze 1

Keller 1
Gebäude Rosa Maris

District Fontvieille
Charges annuelles 7 800 €