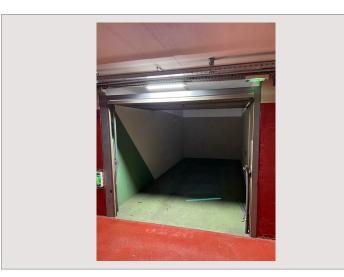

## Verkauf Monaco

Wohnung 70,50 m<sup>2</sup> 50,40 m<sup>2</sup> 20,10 m<sup>2</sup> Renoviert

Immédiatement

4 150 000 €

Zimmer 2
Schlafzimmer 1
Parkplätze 1

Keller 1
Gebäude Rosa Maris

District Fontvieille
Charges annuelles 7 800 €