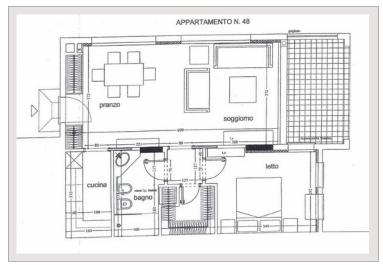

## Verkauf Monaco

2 332 000 €

| Produkttyp      | Wohnung    | Zimmer            | 2            |
|-----------------|------------|-------------------|--------------|
| Totale Fläche   | 59 m²      | Schlafzimmer      | 1            |
| Wohnfläche      | 51 m²      | Keller            | 1            |
| Terrasse Fläche | 8 m²       | Gebäude           | Le Donatello |
| Stockwerk       | RDC        | District          | Fontvieille  |
| Verfügbar ab    | 30/09/2024 | Charges annuelles | 6 000 €      |
| Mischnutzung    | Ja         |                   |              |