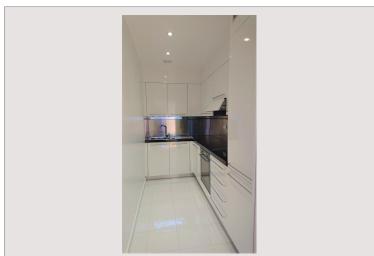

## Verkauf Monaco

2 332 000 €

| Produkttyp      | Wohnung    | Zimmer            | 2            |
|-----------------|------------|-------------------|--------------|
| Totale Fläche   | 59 m²      | Schlafzimmer      | 1            |
| Wohnfläche      | 51 m²      | Keller            | 1            |
| Terrasse Fläche | 8 m²       | Gebäude           | Le Donatello |
| Stockwerk       | RDC        | District          | Fontvieille  |
| Verfügbar ab    | 30/09/2024 | Charges annuelles | 6 000 €      |
| Mischnutzung    | Ja         |                   |              |