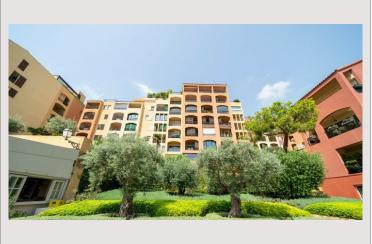

## Verkauf Monaco

2 332 000 €

| Produkttyp      | Wohnung    | Zimmer            | 2            |
|-----------------|------------|-------------------|--------------|
| Totale Fläche   | 59 m²      | Schlafzimmer      | 1            |
| Wohnfläche      | 51 m²      | Keller            | 1            |
| Terrasse Fläche | 8 m²       | Gebäude           | Le Donatello |
| Stockwerk       | RDC        | District          | Fontvieille  |
| Verfügbar ab    | 30/09/2024 | Charges annuelles | 6 000 €      |
| Mischnutzung    | Ja         |                   |              |