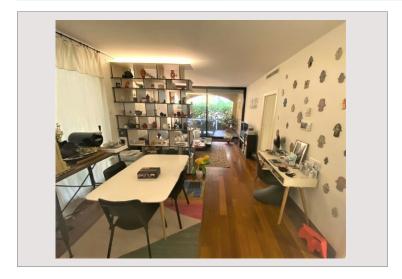

## Verkauf Monaco

2 332 000 €

| Produkttyp      | Wohnung    | Zimmer            | 2            |
|-----------------|------------|-------------------|--------------|
| Totale Fläche   | 59 m²      | Schlafzimmer      | 1            |
| Wohnfläche      | 51 m²      | Keller            | 1            |
| Terrasse Fläche | 8 m²       | Gebäude           | Le Donatello |
| Stockwerk       | RDC        | District          | Fontvieille  |
| Verfügbar ab    | 30/09/2024 | Charges annuelles | 6 000 €      |
| Mischnutzung    | Ja         |                   |              |