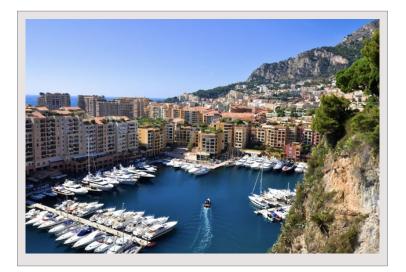

## Verkauf Monaco

2 332 000 €

| Produkttyp      | Wohnung    | Zimmer            | 2            |
|-----------------|------------|-------------------|--------------|
| Totale Fläche   | 59 m²      | Schlafzimmer      | 1            |
| Wohnfläche      | 51 m²      | Keller            | 1            |
| Terrasse Fläche | 8 m²       | Gebäude           | Le Donatello |
| Stockwerk       | RDC        | District          | Fontvieille  |
| Verfügbar ab    | 30/09/2024 | Charges annuelles | 6 000 €      |
| Mischnutzung    | Ja         |                   |              |