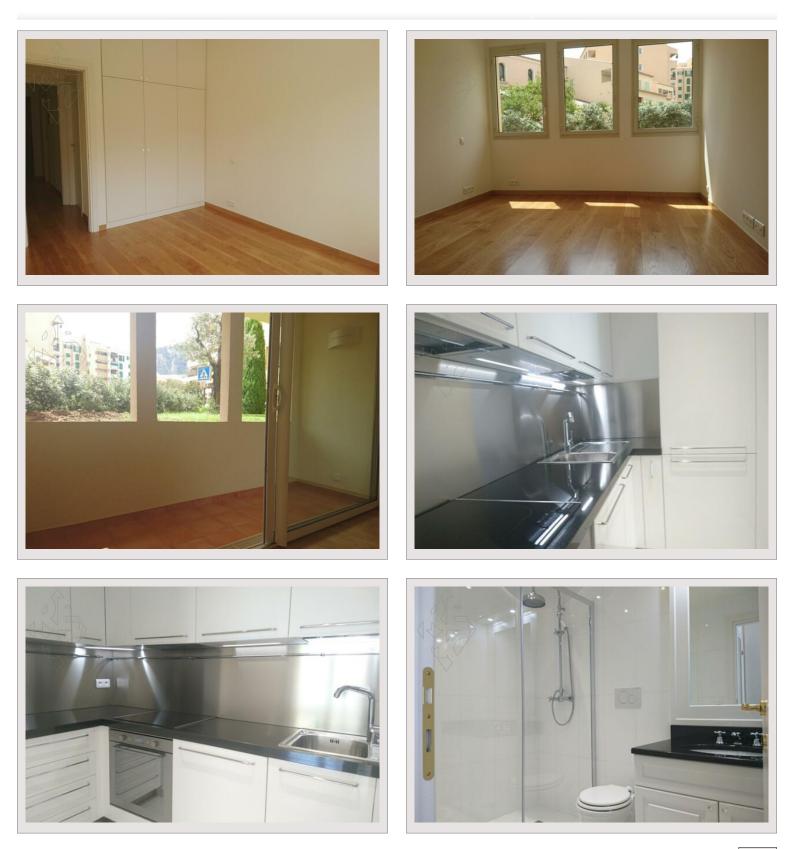

## Verkauf Monaco

Produkttyp Totale Fläche Wohnfläche Terrasse Fläche Verfügbar ab Mischnutzung

| Wohnung          |  |
|------------------|--|
| 58 m²            |  |
| 54 m²            |  |
| 4 m <sup>2</sup> |  |
| 31/10/2024       |  |
| la               |  |

## 2 014 000 €

| 2           |  |
|-------------|--|
| 1           |  |
| 1           |  |
| Botticelli  |  |
| Fontvieille |  |

This document does not form part of any offer or contract. All measurements, areas and distances are approximate. The information and plans contained herein are believed to be correct, however, their accuracy is not guaranteed. The photographs show only certain parts of the property at the time they were taken. This offer is subject to change of price or other conditions, without prior notice.