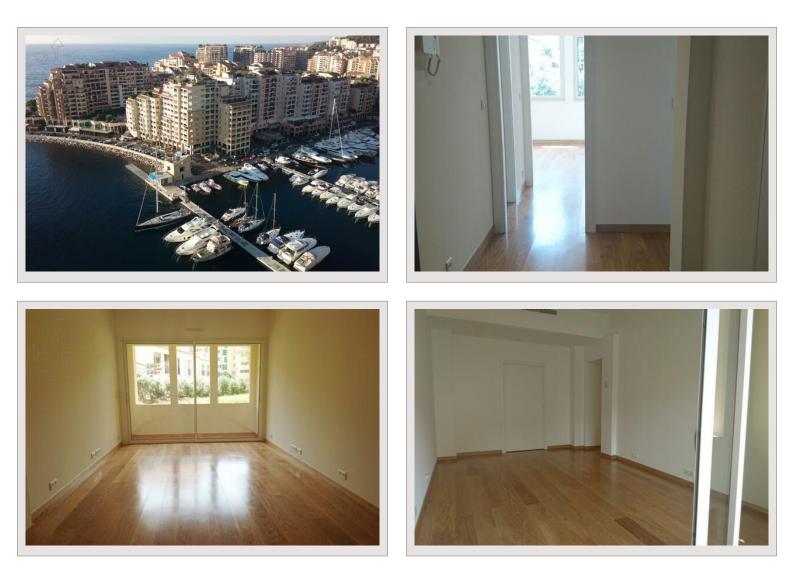

## Verkauf Monaco

Produkttyp Totale Fläche Wohnfläche Terrasse Fläche Verfügbar ab Mischnutzung

| Wohnung          |  |
|------------------|--|
| 58 m²            |  |
| 54 m²            |  |
| 4 m <sup>2</sup> |  |
| 31/10/2024       |  |
| la               |  |

## 2 014 000 €

| 2           |  |
|-------------|--|
| 1           |  |
| 1           |  |
| Botticelli  |  |
| Fontvieille |  |

This document does not form part of any offer or contract. All measurements, areas and distances are approximate. The information and plans contained herein are believed to be correct, however, their accuracy is not guaranteed. The photographs show only certain parts of the property at the time they were taken. This offer is subject to change of price or other conditions, without prior notice.