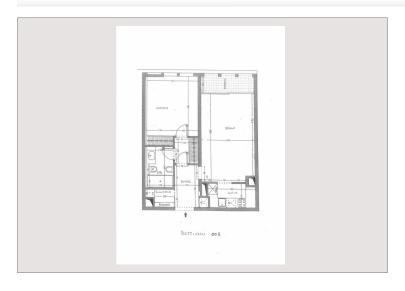

## Verkauf Monaco

1 900 000 €

| Produkttyp      |
|-----------------|
| Totale Fläche   |
| Wohnfläche      |
| Terrasse Fläche |

Zustand Verfügbar ab

| Wohnung       |
|---------------|
| 58 m²         |
| 54 m²         |
| 4 m²          |
| Gutem Zustand |
| 31/10/2023    |
|               |

Zimmer Schlafzimmer Keller Gebäude District Mischnutzung

1 Botticelli Fontvieille Ja

2

1