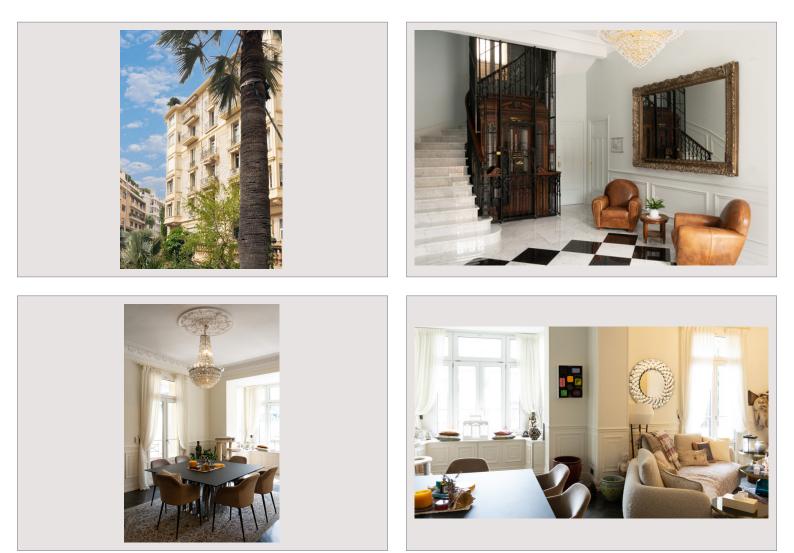

## Verkauf Monaco

Produkttyp Totale Fläche Wohnfläche Terrasse Fläche Zustand Stockwerk Lois

| Wohnung               |
|-----------------------|
| 223,20 m <sup>2</sup> |
| 187,30 m²             |
| 35,90 m <sup>2</sup>  |
| Prestations luxueuses |
| 1                     |
| Loi 887               |

## 8 900 000 €

| 5                       |
|-------------------------|
| 3                       |
| 1                       |
| 1                       |
| Villa Angeline          |
| La Rousse - Saint Roman |
| Sous peu                |
|                         |