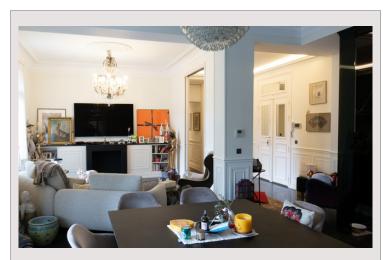

## Verkauf Monaco

Produkttyp Totale Fläche Wohnfläche Terrasse Fläche Zustand Stockwerk Lois

| Wohnung               |
|-----------------------|
| 223,20 m <sup>2</sup> |
| 187,30 m²             |
| 35,90 m <sup>2</sup>  |
| Prestations luxueuses |
| 1                     |
| Loi 887               |

| Zimmer       |
|--------------|
| Schlafzimmer |
| Keller       |
| Nb. box      |
| Gebäude      |
| District     |
| Verfügbar ab |
|              |

## 8 900 000 €

| 5                       |
|-------------------------|
| 3                       |
| 1                       |
| 1                       |
| Villa Angeline          |
| La Rousse - Saint Roman |
| Sous peu                |
|                         |