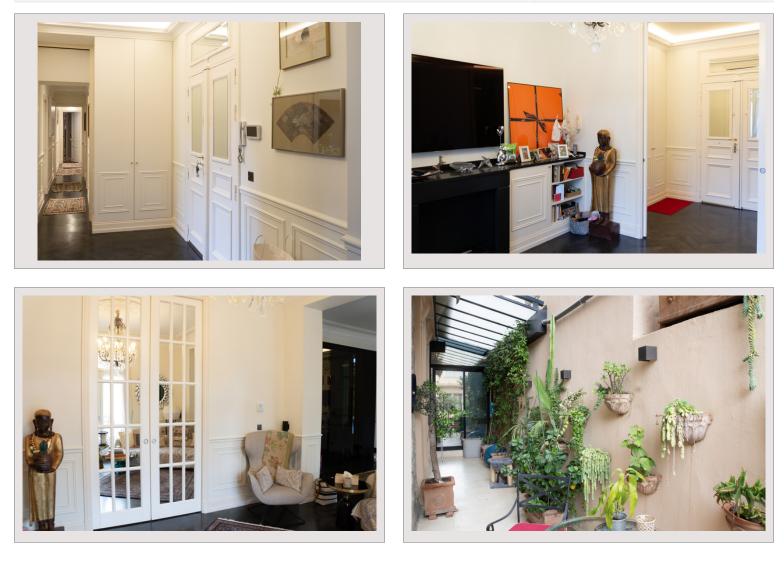

## Verkauf Monaco

Produkttyp Totale Fläche Wohnfläche Terrasse Fläche Zustand Stockwerk Lois

| Wohnung               |
|-----------------------|
| 223,20 m <sup>2</sup> |
| 187,30 m²             |
| 35,90 m <sup>2</sup>  |
| Prestations luxueuses |
| 1                     |
| Loi 887               |

## 8 900 000 €

| 5                       |
|-------------------------|
| 3                       |
| 1                       |
| 1                       |
| Villa Angeline          |
| La Rousse - Saint Roman |
| Sous peu                |
|                         |