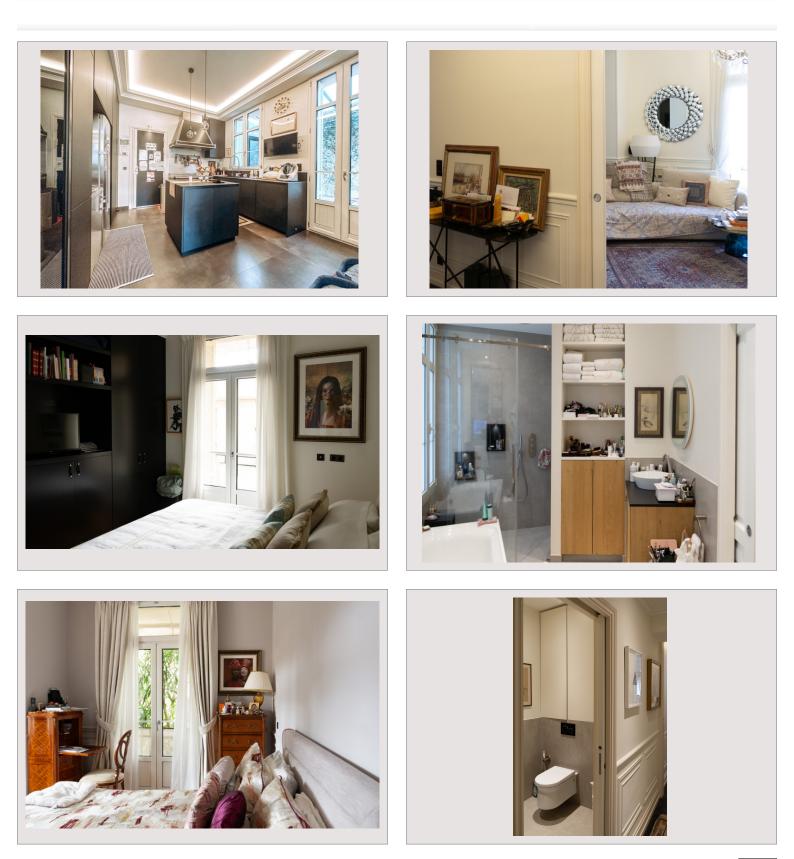

## Verkauf Monaco

Produkttyp Totale Fläche Wohnfläche Terrasse Fläche Zustand Stockwerk Lois

| Wohnung               |
|-----------------------|
| 223,20 m <sup>2</sup> |
| 187,30 m²             |
| 35,90 m <sup>2</sup>  |
| Prestations luxueuses |
| 1                     |
| Loi 887               |

## 8 900 000 €

| 5                       |
|-------------------------|
| 3                       |
| 1                       |
| 1                       |
| Villa Angeline          |
| La Rousse - Saint Roman |
| Sous peu                |
|                         |