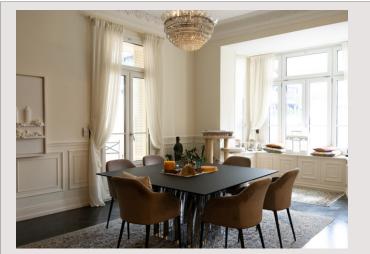

## Verkauf Monaco

Produkttyp Totale Fläche Wohnfläche Terrasse Fläche Zustand Stockwerk Lois

| Wohnung               |
|-----------------------|
| 223,20 m <sup>2</sup> |
| 187,30 m²             |
| 35,90 m <sup>2</sup>  |
| Prestations luxueuses |
| 1                     |
| Loi 887               |

## 8 900 000 €

| 5                       |
|-------------------------|
| 3                       |
| 1                       |
| 1                       |
| Villa Angeline          |
| La Rousse - Saint Roman |
| Sous peu                |
|                         |