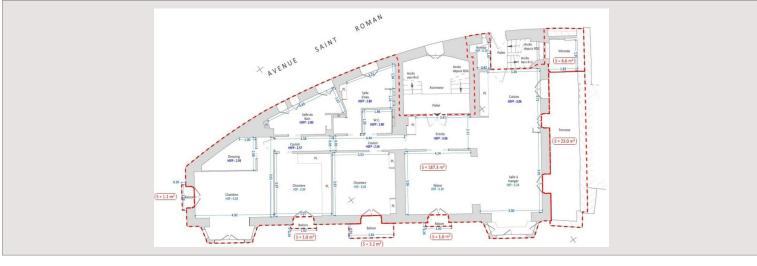

## Verkauf Monaco

Produkttyp Totale Fläche Wohnfläche Terrasse Fläche Zustand Stockwerk Lois

| Wohnung               |
|-----------------------|
| 223,20 m <sup>2</sup> |
| 187,30 m²             |
| 35,90 m <sup>2</sup>  |
| Prestations luxueuses |
| 1                     |
| Loi 887               |

| Zimmer       |
|--------------|
| Schlafzimmer |
| Keller       |
| Nb. box      |
| Gebäude      |
| District     |
| Verfügbar ab |
|              |

## 8 900 000 €

| 5                       |
|-------------------------|
| 3                       |
| 1                       |
| 1                       |
| Villa Angeline          |
| La Rousse - Saint Roman |
| Sous peu                |
|                         |