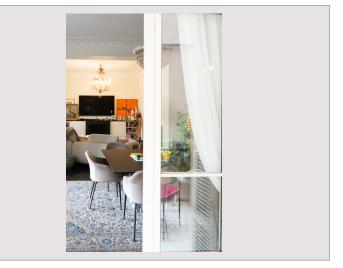

## Verkauf Monaco

Produkttyp Totale Fläche Wohnfläche Terrasse Fläche Zustand Stockwerk Lois

| Wohnung               |
|-----------------------|
| 223,20 m <sup>2</sup> |
| 187,30 m²             |
| 35,90 m <sup>2</sup>  |
| Prestations luxueuses |
| 1                     |
| Loi 887               |

| Zimmer       |
|--------------|
| Schlafzimmer |
| Keller       |
| Nb. box      |
| Gebäude      |
| District     |
| Verfügbar ab |
|              |

## 8 900 000 €

| 5                       |
|-------------------------|
| 3                       |
| 1                       |
| 1                       |
| Villa Angeline          |
| La Rousse - Saint Roman |
| Sous peu                |
|                         |