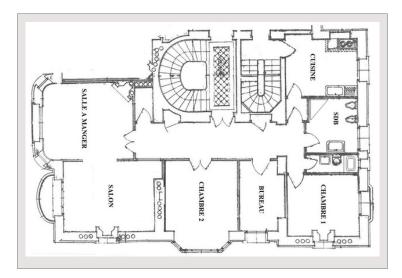

## 9 950 € / Monat + Nebenkosten : 250 €

| Produkttyp      | Wohnung       |
|-----------------|---------------|
| Totale Fläche   | 150 m²        |
| Wohnfläche      | 140 m²        |
| Terrasse Fläche | 10 m²         |
| Zustand         | Très bon état |
| Stockwerk       | 2             |
| Verfügbar ab    | Immédiatement |

| Zimmer       |  |
|--------------|--|
| Schlafzimmer |  |
| Keller       |  |
| Gebäude      |  |
| District     |  |
| Lois         |  |

| 3                   |
|---------------------|
| 1                   |
| Palais du Printemps |
| Moneghetti          |
| Loi 887             |