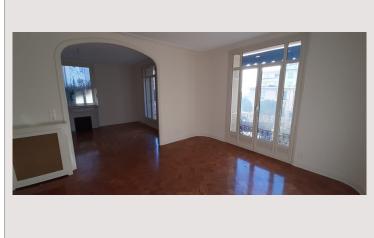

## 9 950 € / Monat + Nebenkosten : 250 €

| Produkttyp      | Wohnung       |
|-----------------|---------------|
| Totale Fläche   | 150 m²        |
| Wohnfläche      | 140 m²        |
| Terrasse Fläche | 10 m²         |
| Zustand         | Très bon état |
| Stockwerk       | 2             |
| Verfügbar ab    | Immédiatement |

| Zimmer       |  |
|--------------|--|
| Schlafzimmer |  |
| Keller       |  |
| Gebäude      |  |
| District     |  |
| Lois         |  |

| 3                   |
|---------------------|
| 1                   |
| Palais du Printemps |
| Moneghetti          |
| Loi 887             |