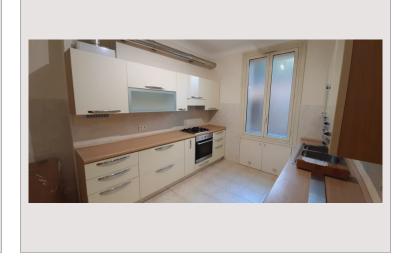

## **Exclusivité**

## 9 950 € / Monat + Nebenkosten : 250 €

| Produkttyp      | Wohnung       |
|-----------------|---------------|
| Totale Fläche   | 150 m²        |
| Wohnfläche      | 140 m²        |
| Terrasse Fläche | 10 m²         |
| Zustand         | Très bon état |
| Stockwerk       | 2             |
| Verfügbar ab    | Immédiatement |