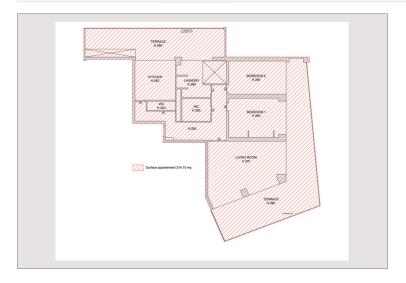

## 20 000 € / Monat + Nebenkosten: 800 €

| Produkttyp      | Wohnu              |
|-----------------|--------------------|
| Totale Fläche   | 214 m <sup>2</sup> |
| Wohnfläche      | 150 m <sup>2</sup> |
| Terrasse Fläche | 64 m <sup>2</sup>  |
| Zustand         | Gutem              |

| Vohnung            |
|--------------------|
| 214 m²             |
| L50 m <sup>2</sup> |
| 64 m²              |
| Gutem Zustand      |
| Rapidement         |
|                    |

| Zimmer       |  |
|--------------|--|
| Schlafzimmer |  |
| Parkplätze   |  |
| Gebäude      |  |