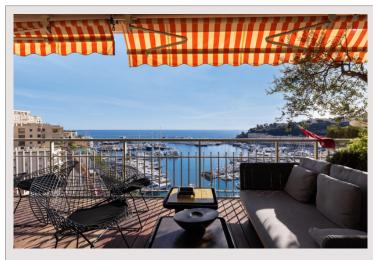

## 20 000 € / Monat + Nebenkosten: 800 €

| Produkttyp      | Wohnu              |
|-----------------|--------------------|
| Totale Fläche   | 214 m <sup>2</sup> |
| Wohnfläche      | 150 m <sup>2</sup> |
| Terrasse Fläche | 64 m <sup>2</sup>  |
| Zustand         | Gutem              |

| Vohnung            |
|--------------------|
| 214 m²             |
| L50 m <sup>2</sup> |
| 64 m²              |
| Gutem Zustand      |
| Rapidement         |
|                    |

| Zimmer       |  |
|--------------|--|
| Schlafzimmer |  |
| Parkplätze   |  |
| Gebäude      |  |