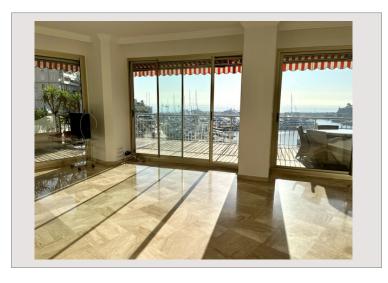

## 20 000 € / Monat + Nebenkosten: 800 €

| Produkttyp      | Wohnu              |
|-----------------|--------------------|
| Totale Fläche   | 214 m <sup>2</sup> |
| Wohnfläche      | 150 m <sup>2</sup> |
| Terrasse Fläche | 64 m <sup>2</sup>  |
| Zustand         | Gutem              |

| Vohnung            |
|--------------------|
| 214 m²             |
| L50 m <sup>2</sup> |
| 64 m²              |
| Gutem Zustand      |
| Rapidement         |
|                    |

| Zimmer       |  |
|--------------|--|
| Schlafzimmer |  |
| Parkplätze   |  |
| Gebäude      |  |