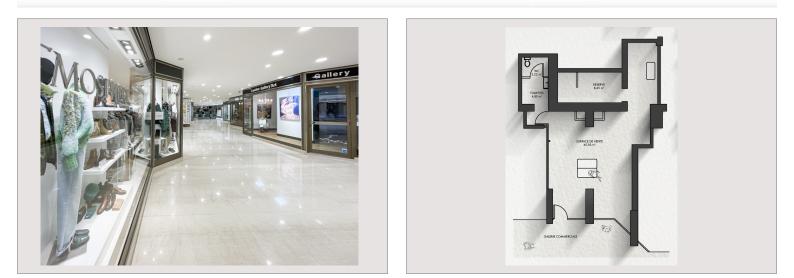

## Verkauf Monaco

Produkttyp Totale Fläche Stockwerk Geschäftslokal 65 m² RDC

| Zimmer     |  |
|------------|--|
| Parkplätze |  |
| Gebäude    |  |
| District   |  |

## 450 000 €

1 Park Palace Carré d'Or

1

This document does not form part of any offer or contract. All measurements, areas and distances are approximate. The information and plans contained herein are believed to be correct, however, their accuracy is not guaranteed. The photographs show only certain parts of the property at the time they were taken. This offer is subject to change of price or other conditions, without prior notice.