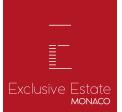

## Verkauf Monaco

Produkttyp Totale Fläche Stockwerk Geschäftslokal 65 m² RDC

| Zimmer     |  |
|------------|--|
| Parkplätze |  |
| Gebäude    |  |
| District   |  |

## 450 000 €

1 Park Palace Carré d'Or

1

This document does not form part of any offer or contract. All measurements, areas and distances are approximate. The information and plans contained herein are believed to be correct, however, their accuracy is not guaranteed. The photographs show only certain parts of the property at the time they were taken. This offer is subject to change of price or other conditions, without prior notice.