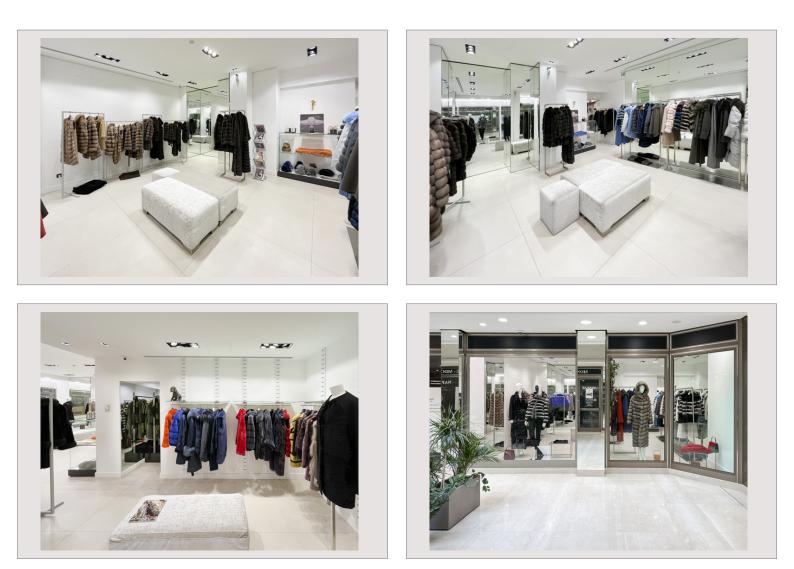

## Verkauf Monaco

Produkttyp Totale Fläche Stockwerk Geschäftslokal 65 m² RDC

| Zimmer     |  |
|------------|--|
| Parkplätze |  |
| Gebäude    |  |
| District   |  |

## 450 000 €

1 Park Palace Carré d'Or

1

This document does not form part of any offer or contract. All measurements, areas and distances are approximate. The information and plans contained herein are believed to be correct, however, their accuracy is not guaranteed. The photographs show only certain parts of the property at the time they were taken. This offer is subject to change of price or other conditions, without prior notice.