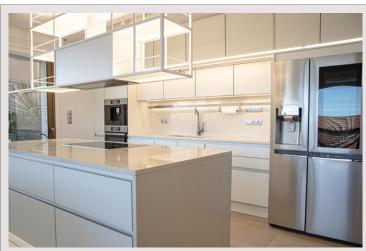

## Verkauf Monaco

Produkttyp Totale Fläche Wohnfläche Terrasse Fläche

savills

Wohnung 244 m<sup>2</sup> 159 m<sup>2</sup> 85 m<sup>2</sup>

| Zimmer       |
|--------------|
| Schlafzimmer |
| Parkplätze   |
| Gebäude      |
| District     |

## 9 400 000 €

| 5                     |  |
|-----------------------|--|
| 3                     |  |
| 2                     |  |
| Beverly Palace bloc A |  |
| Moneghetti            |  |

This document does not form part of any offer or contract. All measurements, areas and distances are approximate. The information and plans contained herein are believed to be correct, however, their accuracy is not guaranteed. The photographs show only certain parts of the property at the time they were taken. This offer is subject to change of price or other conditions, without prior notice.