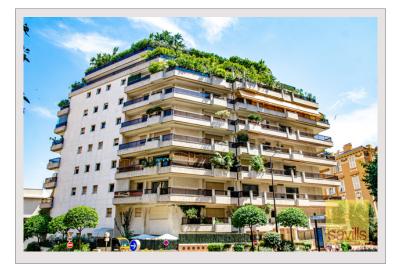

## Verkauf Monaco

Produkttyp Totale Fläche Wohnfläche Terrasse Fläche

savills

Wohnung 244 m<sup>2</sup> 159 m<sup>2</sup> 85 m<sup>2</sup>

| Zimmer       |
|--------------|
| Schlafzimmer |
| Parkplätze   |
| Gebäude      |
| District     |

## 9 400 000 €

| 5                     |  |
|-----------------------|--|
| 3                     |  |
| 2                     |  |
| Beverly Palace bloc A |  |
| Moneghetti            |  |

This document does not form part of any offer or contract. All measurements, areas and distances are approximate. The information and plans contained herein are believed to be correct, however, their accuracy is not guaranteed. The photographs show only certain parts of the property at the time they were taken. This offer is subject to change of price or other conditions, without prior notice.