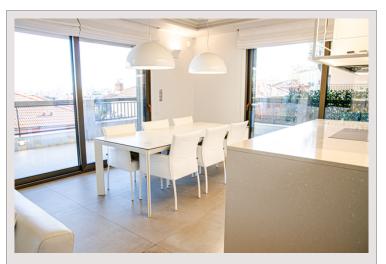

## Verkauf Monaco

Produkttyp Totale Fläche Wohnfläche Terrasse Fläche

savills

Wohnung 244 m<sup>2</sup> 159 m<sup>2</sup> 85 m<sup>2</sup>

| Zimmer       |
|--------------|
| Schlafzimmer |
| Parkplätze   |
| Gebäude      |
| District     |

## 9 400 000 €

| 5                     |  |
|-----------------------|--|
| 3                     |  |
| 2                     |  |
| Beverly Palace bloc A |  |
| Moneghetti            |  |

This document does not form part of any offer or contract. All measurements, areas and distances are approximate. The information and plans contained herein are believed to be correct, however, their accuracy is not guaranteed. The photographs show only certain parts of the property at the time they were taken. This offer is subject to change of price or other conditions, without prior notice.