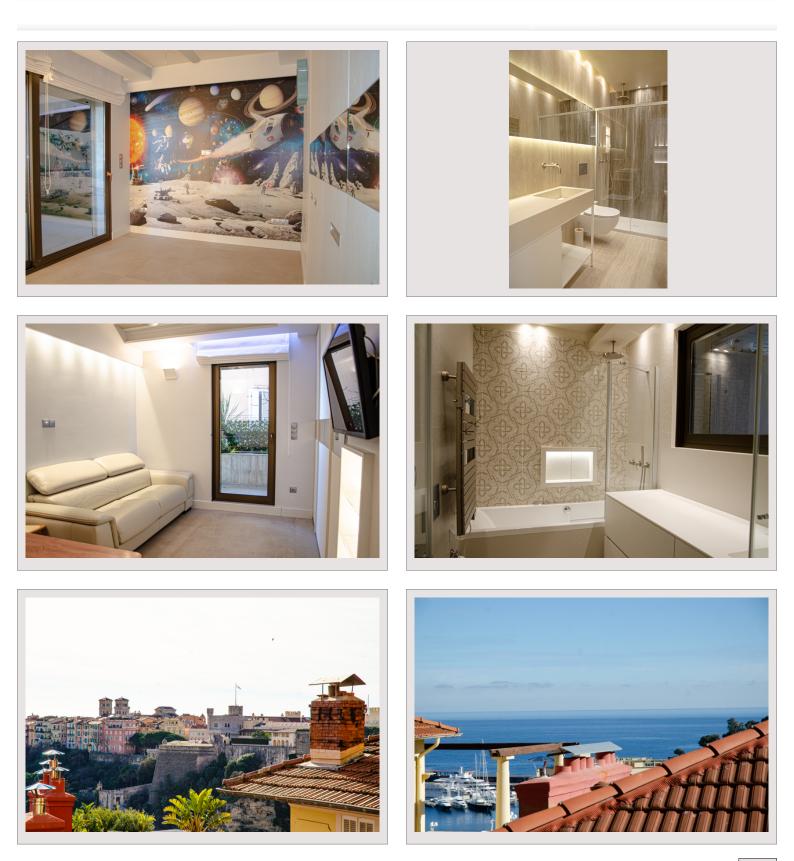

## Verkauf Monaco

Produkttyp Totale Fläche Wohnfläche Terrasse Fläche

savills

Wohnung 244 m<sup>2</sup> 159 m<sup>2</sup> 85 m<sup>2</sup>

| Zimmer       |
|--------------|
| Schlafzimmer |
| Parkplätze   |
| Gebäude      |
| District     |

## 9 400 000 €

| 5                     |  |
|-----------------------|--|
| 3                     |  |
| 2                     |  |
| Beverly Palace bloc A |  |
| Moneghetti            |  |

This document does not form part of any offer or contract. All measurements, areas and distances are approximate. The information and plans contained herein are believed to be correct, however, their accuracy is not guaranteed. The photographs show only certain parts of the property at the time they were taken. This offer is subject to change of price or other conditions, without prior notice.