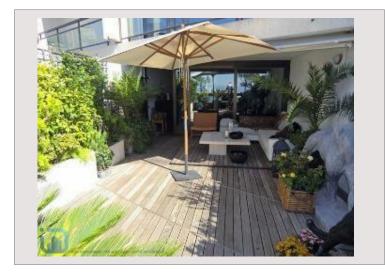

## Vermietung Monaco

| Produkttyp      | Duplex             |
|-----------------|--------------------|
| Totale Fläche   | 187 m²             |
| Wohnfläche      | 150 m <sup>2</sup> |
| Terrasse Fläche | 37 m <sup>2</sup>  |
|                 |                    |

## Miete auf Anfrage

| Schlafzimmer | 2                |
|--------------|------------------|
| Keller       | 1                |
| Gebäude      | Monte Carlo Star |
| District     | Carré d'Or       |
|              |                  |