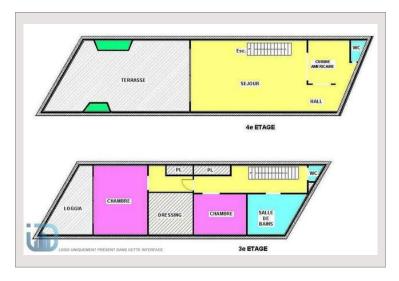

## Vermietung Monaco

| Produkttyp      | Duplex             |
|-----------------|--------------------|
| Totale Fläche   | 187 m²             |
| Wohnfläche      | 150 m <sup>2</sup> |
| Terrasse Fläche | 37 m <sup>2</sup>  |
|                 |                    |

## Miete auf Anfrage

| Schlafzimmer | 2                |
|--------------|------------------|
| Keller       | 1                |
| Gebäude      | Monte Carlo Star |
| District     | Carré d'Or       |
|              |                  |