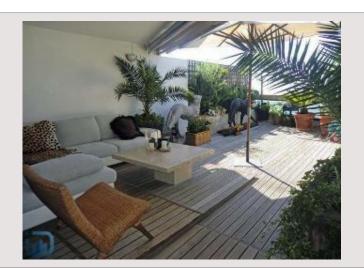

## Vermietung Monaco

| Produkttyp      | Duplex             |
|-----------------|--------------------|
| Totale Fläche   | 187 m²             |
| Wohnfläche      | 150 m <sup>2</sup> |
| Terrasse Fläche | 37 m <sup>2</sup>  |
|                 |                    |

## Miete auf Anfrage

| Schlafzimmer | 2                |
|--------------|------------------|
| Keller       | 1                |
| Gebäude      | Monte Carlo Star |
| District     | Carré d'Or       |
|              |                  |