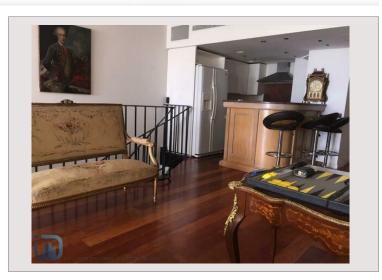

## Vermietung Monaco

| Produkttyp      | Duplex             |
|-----------------|--------------------|
| Totale Fläche   | 187 m²             |
| Wohnfläche      | 150 m <sup>2</sup> |
| Terrasse Fläche | 37 m <sup>2</sup>  |
|                 |                    |

## Miete auf Anfrage

| Schlafzimmer | 2                |
|--------------|------------------|
| Keller       | 1                |
| Gebäude      | Monte Carlo Star |
| District     | Carré d'Or       |
|              |                  |