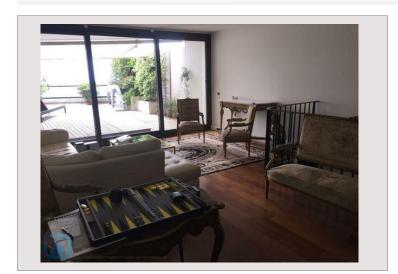

## Vermietung Monaco

| Produkttyp      | Duplex             |
|-----------------|--------------------|
| Totale Fläche   | 187 m²             |
| Wohnfläche      | 150 m <sup>2</sup> |
| Terrasse Fläche | 37 m <sup>2</sup>  |
|                 |                    |

## Miete auf Anfrage

| Schlafzimmer | 2                |
|--------------|------------------|
| Keller       | 1                |
| Gebäude      | Monte Carlo Star |
| District     | Carré d'Or       |
|              |                  |