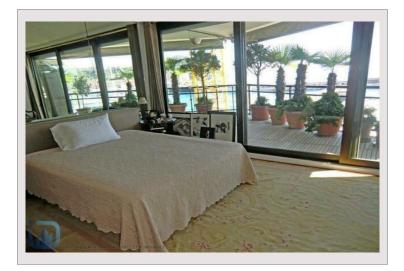

## Vermietung Monaco

| Produkttyp      | Duplex             |
|-----------------|--------------------|
| Totale Fläche   | 187 m²             |
| Wohnfläche      | 150 m <sup>2</sup> |
| Terrasse Fläche | 37 m <sup>2</sup>  |
|                 |                    |

## Miete auf Anfrage

| Schlafzimmer | 2                |
|--------------|------------------|
| Keller       | 1                |
| Gebäude      | Monte Carlo Star |
| District     | Carré d'Or       |
|              |                  |