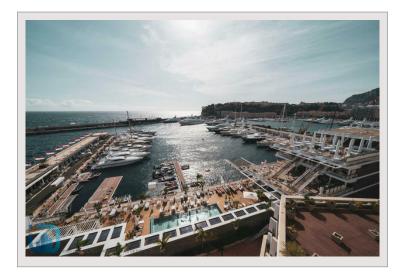

## Vermietung Monaco

| Produkttyp      | Duplex             |
|-----------------|--------------------|
| Totale Fläche   | 187 m²             |
| Wohnfläche      | 150 m <sup>2</sup> |
| Terrasse Fläche | 37 m <sup>2</sup>  |
|                 |                    |

## Miete auf Anfrage

| Schlafzimmer | 2                |
|--------------|------------------|
| Keller       | 1                |
| Gebäude      | Monte Carlo Star |
| District     | Carré d'Or       |
|              |                  |