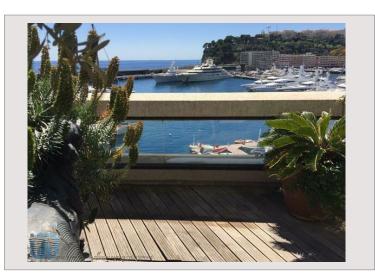

## Vermietung Monaco

| Produkttyp      | Duplex             |
|-----------------|--------------------|
| Totale Fläche   | 187 m²             |
| Wohnfläche      | 150 m <sup>2</sup> |
| Terrasse Fläche | 37 m <sup>2</sup>  |
|                 |                    |

## Miete auf Anfrage

| Schlafzimmer | 2                |
|--------------|------------------|
| Keller       | 1                |
| Gebäude      | Monte Carlo Star |
| District     | Carré d'Or       |
|              |                  |