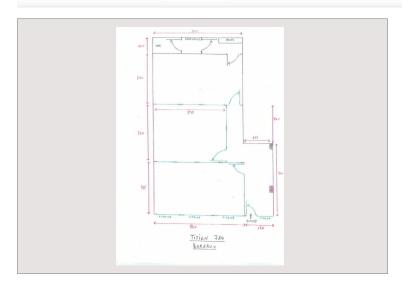

# Verkauf Monaco

2 350 000 €

Produkttyp Wohnfläche

63 m<sup>2</sup>

Gutem Zustand

Autre produit

Stockwerk

Zustand

**REZ DE CHAUSSEE** 

Zimmer Schlafzimmer Gebäude District

1 Titien

2

Fontvieille

Spark & Partners
3 Bd Princesse Charlotte
98000 Monaco
Tél: +377 97 77 70 00

hello@spark-estate.com www.spark-estate.com

Hinweis: SP-MT-8205064