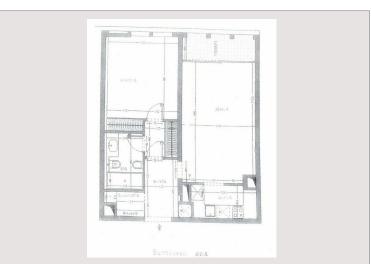

## Verkauf Monaco

1 900 000 €

| Produkttyp      | Wohnung           | Zimmer       |
|-----------------|-------------------|--------------|
| Totale Fläche   | 58 m <sup>2</sup> | Schlafzimmer |
| Wohnfläche      | 54 m <sup>2</sup> | Keller       |
| Terrasse Fläche | 4 m²              | Gebäude      |
| Stockwerk       | REZ-DE-CHAUSSEE   | District     |
| Verfügbar ab    | Sous peu          | Mischnutzung |