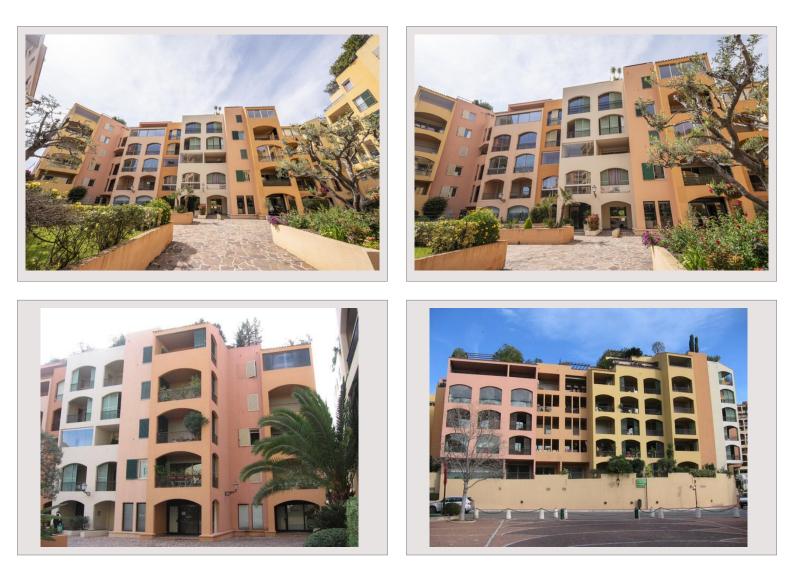

## Verkauf Monaco

Produkttyp Totale Fläche Wohnfläche Terrasse Fläche Stockwerk Verfügbar ab Wohnung 59 m<sup>2</sup> 51 m<sup>2</sup> 8 m<sup>2</sup> REZ-DE-CHAUSSEE Sous peu

| Zimmer       |
|--------------|
| Schlafzimmer |
| Keller       |
| Gebäude      |
| District     |
| Mischnutzung |

## 2 200 000 €

| 2            |  |
|--------------|--|
| 1            |  |
| 1            |  |
| Le Donatello |  |
| Fontvieille  |  |
| Ja           |  |

This document does not form part of any offer or contract. All measurements, areas and distances are approximate. The information and plans contained herein are believed to be correct, however, their accuracy is not guaranteed. The photographs show only certain parts of the property at the time they were taken. This offer is subject to change of price or other conditions, without prior notice.