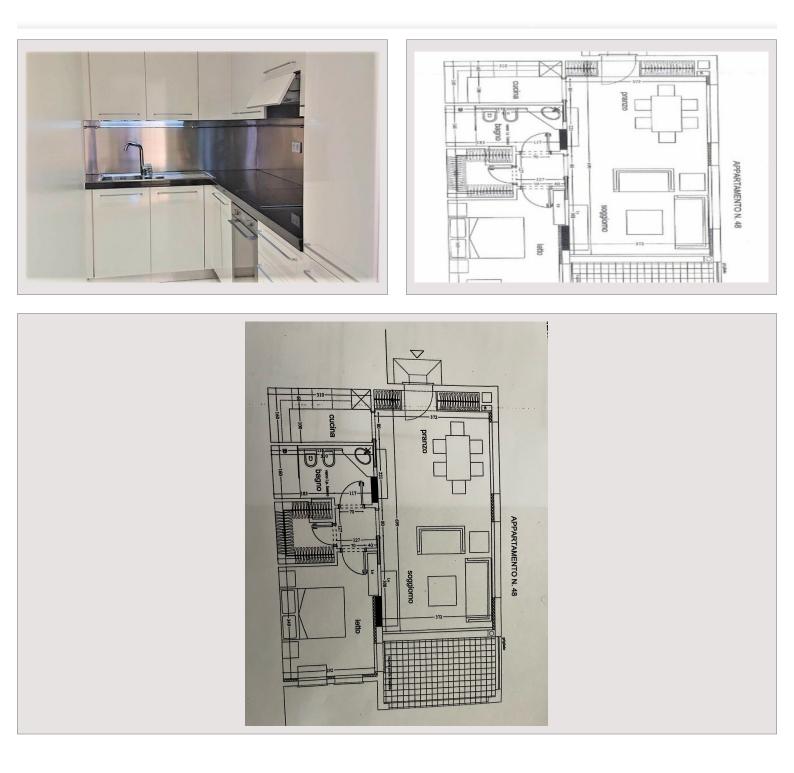

## Verkauf Monaco

Produkttyp Totale Fläche Wohnfläche Terrasse Fläche Stockwerk Verfügbar ab Wohnung 59 m<sup>2</sup> 51 m<sup>2</sup> 8 m<sup>2</sup> REZ-DE-CHAUSSEE Sous peu

| Zimmer       |
|--------------|
| Schlafzimmer |
| Keller       |
| Gebäude      |
| District     |
| Mischnutzung |