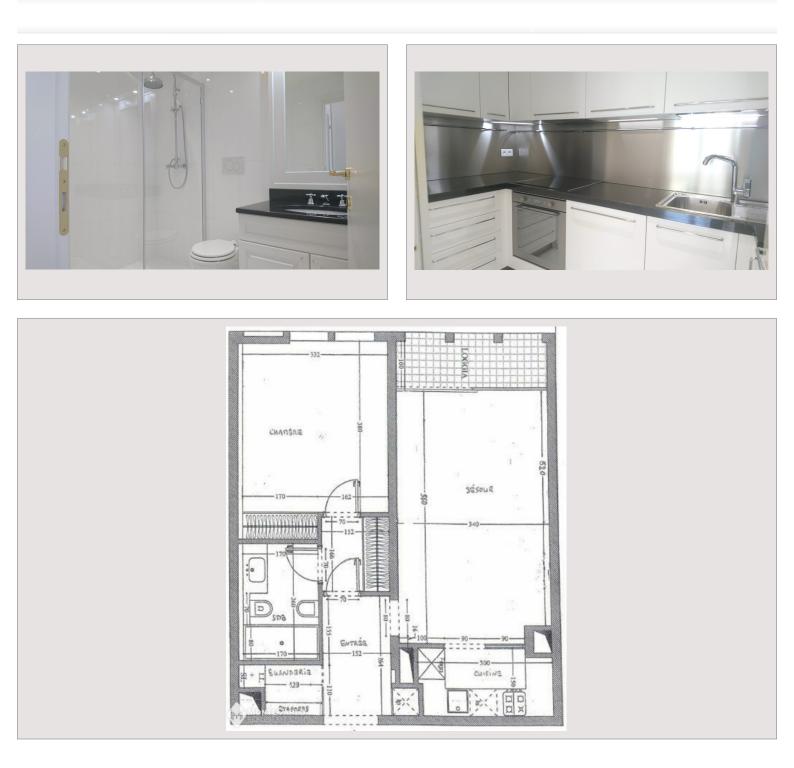

## Verkauf Monaco

Produkttyp Totale Fläche Wohnfläche Terrasse Fläche Zustand Stockwerk Mischnutzung Wohnung 58 m<sup>2</sup> 54 m<sup>2</sup> 4 m<sup>2</sup> Très bon état RDC Ja

| Zimmer       |
|--------------|
| Schlafzimmer |
| Keller       |
| Gebäude      |
| District     |
| Verfügbar ab |
|              |