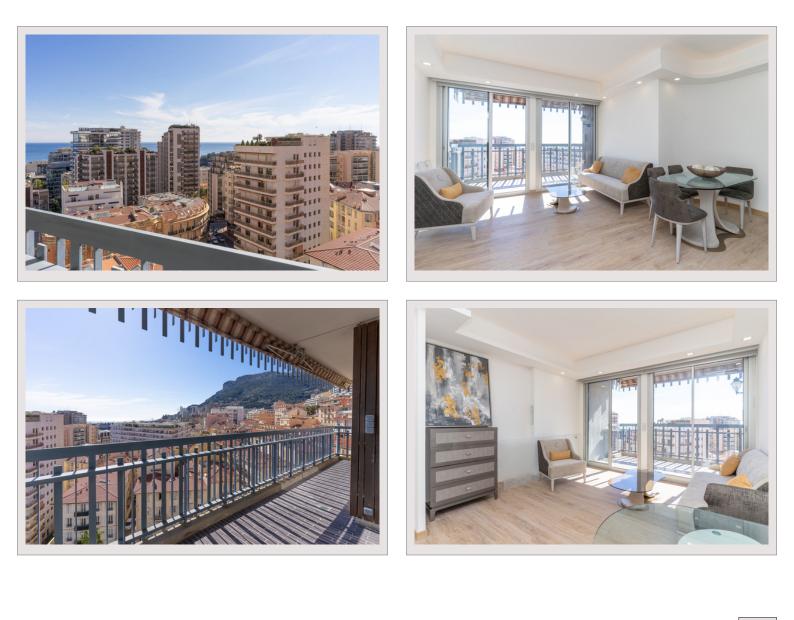

## Verkauf Monaco

Produkttyp Totale Fläche Wohnfläche Terrasse Fläche Wohnung 115 m<sup>2</sup> 91 m<sup>2</sup> 25 m<sup>2</sup>

| Zimmer       | 3           |
|--------------|-------------|
| Schlafzimmer | 2           |
| Parkplätze   | 1           |
| Keller       | 1           |
| Gebäude      | Le Millefic |
| District     | Monte-Ca    |
|              |             |

## 5 800 000 €

| 3             |  |
|---------------|--|
| 2             |  |
| 1             |  |
| 1             |  |
| Le Millefiori |  |
| Monte-Carlo   |  |
|               |  |

This document does not form part of any offer or contract. All measurements, areas and distances are approximate. The information and plans contained herein are believed to be correct, however, their accuracy is not guaranteed. The photographs show only certain parts of the property at the time they were taken. This offer is subject to change of price or other conditions, without prior notice.