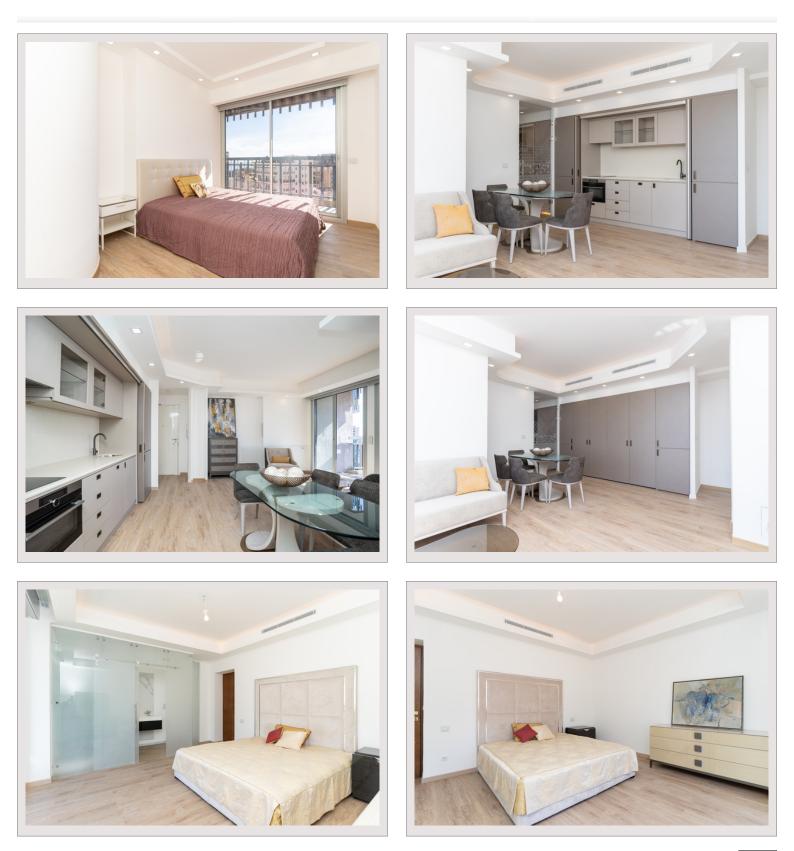

## Verkauf Monaco

Produkttyp Totale Fläche Wohnfläche Terrasse Fläche Wohnung 115 m<sup>2</sup> 91 m<sup>2</sup> 25 m<sup>2</sup>

| Zimmer       | 3           |
|--------------|-------------|
| Schlafzimmer | 2           |
| Parkplätze   | 1           |
| Keller       | 1           |
| Gebäude      | Le Millefic |
| District     | Monte-Ca    |
|              |             |

## 5 800 000 €

| 3             |  |
|---------------|--|
| 2             |  |
| 1             |  |
| 1             |  |
| Le Millefiori |  |
| Monte-Carlo   |  |
|               |  |

This document does not form part of any offer or contract. All measurements, areas and distances are approximate. The information and plans contained herein are believed to be correct, however, their accuracy is not guaranteed. The photographs show only certain parts of the property at the time they were taken. This offer is subject to change of price or other conditions, without prior notice.