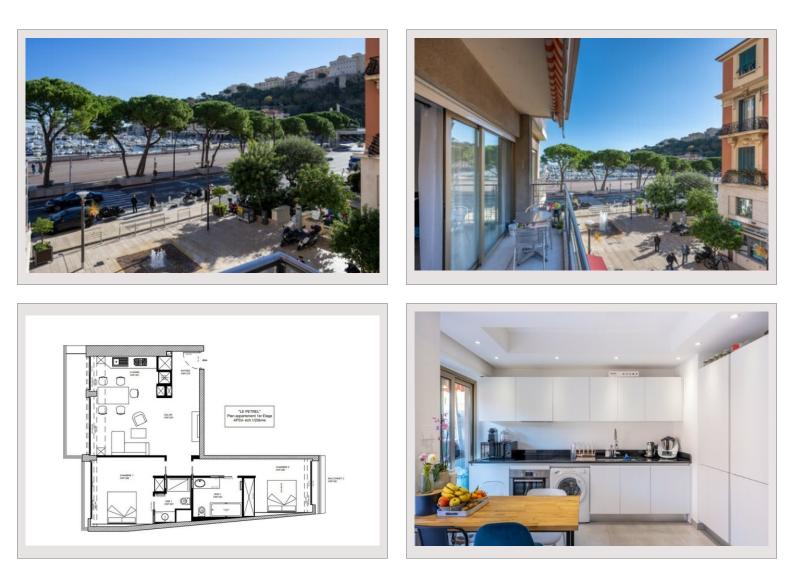

## Verkauf Monaco

Produkttyp Totale Fläche Zustand Stockwerk Mischnutzung

| Wohnung                   |
|---------------------------|
| 95 m²                     |
| Renoviert                 |
| 1 (équivalent 2ème étage) |
| Ja                        |

## 4 725 000 €

| 3         |
|-----------|
| 2         |
| Le Petrel |
| Port      |

Hinweis : ZRI - Le Petrel 1

This document does not form part of any offer or contract. All measurements, areas and distances are approximate. The information and plans contained herein are believed to be correct, however, their accuracy is not guaranteed. The photographs show only certain parts of the property at the time they were taken. This offer is subject to change of price or other conditions, without prior notice.