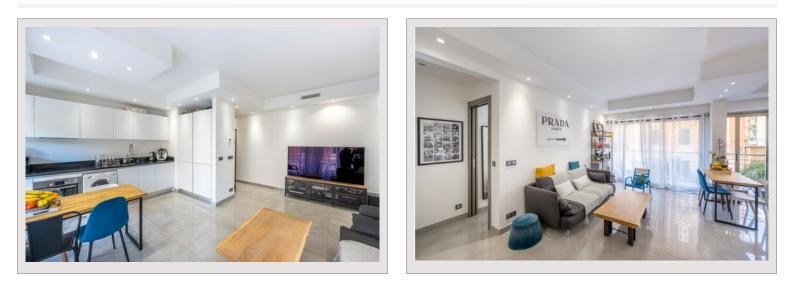

## Verkauf Monaco

Produkttyp Totale Fläche Zustand Stockwerk Mischnutzung

| Wohnung                   |
|---------------------------|
| 95 m²                     |
| Renoviert                 |
| 1 (équivalent 2ème étage) |
| Ja                        |

## 4 725 000 €

| 3         |
|-----------|
| 2         |
| Le Petrel |
| Port      |

Hinweis : ZRI - Le Petrel 1

This document does not form part of any offer or contract. All measurements, areas and distances are approximate. The information and plans contained herein are believed to be correct, however, their accuracy is not guaranteed. The photographs show only certain parts of the property at the time they were taken. This offer is subject to change of price or other conditions, without prior notice.