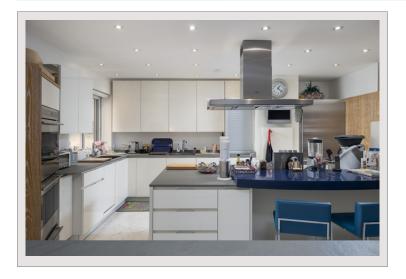

## Verkauf Monaco

Produkttyp Wohnung

Totale Fläche 677,60 m²

Wohnfläche 462,20 m²

Terrasse Fläche 215,40 m²

Zustand Prestations luxueuses

Stockwerk 8

Verfügbar ab Shortly

Zimmer Schlafzimmer Parkplätze Keller Gebäude District Preis auf Anfrage

5+
+5
3
3
Seaside Plaza

Fontvieille

Icon Property
Le Donatello 13 Avenue des Papalins
98000 Monaco

Tél: +377 97 97 09 40 Fax: +377 97 70 27 66 sales@icon-property.com www.icon-property.com