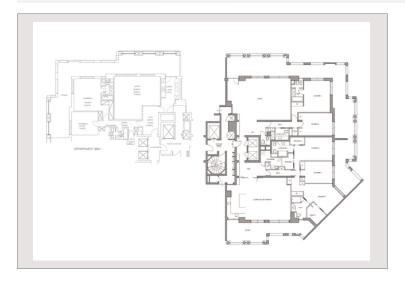

## Verkauf Monaco

Produkttyp Wohnung

Totale Fläche 677,60 m²

Wohnfläche 462,20 m²

Terrasse Fläche 215,40 m²

Zustand Prestations luxueuses

Stockwerk 8

Verfügbar ab Shortly

Zimmer Schlafzimmer Parkplätze Keller Gebäude District Preis auf Anfrage

5+
+5
3
3
Seaside Plaza

Fontvieille

Icon Property
Le Donatello 13 Avenue des Papalins
98000 Monaco

Tél: +377 97 97 09 40 Fax: +377 97 70 27 66 sales@icon-property.com www.icon-property.com