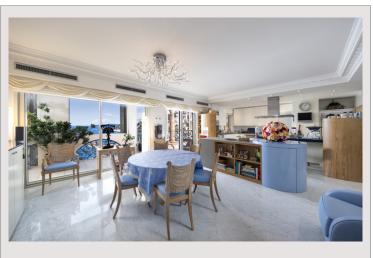

## Verkauf Monaco

Produkttyp Wohnung

Totale Fläche 677,60 m²

Wohnfläche 462,20 m²

Terrasse Fläche 215,40 m²

Zustand Prestations luxueuses

Stockwerk 8

Verfügbar ab Shortly

Zimmer Schlafzimmer Parkplätze Keller Gebäude District Preis auf Anfrage

5+
+5
3
3
Seaside Plaza

Fontvieille

Icon Property
Le Donatello 13 Avenue des Papalins
98000 Monaco

Tél: +377 97 97 09 40 Fax: +377 97 70 27 66 sales@icon-property.com www.icon-property.com