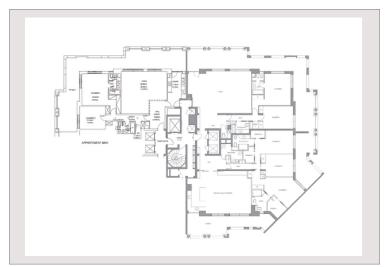

## Verkauf Monaco

Produkttyp Wohnung

Totale Fläche 677,60 m²

Wohnfläche 462,20 m²

Terrasse Fläche 215,40 m²

Zustand Prestations luxueuses

Stockwerk 8

Verfügbar ab Shortly

Zimmer Schlafzimmer Parkplätze Keller Gebäude District Preis auf Anfrage

5+
+5
3
3
Seaside Plaza

Fontvieille

Icon Property
Le Donatello 13 Avenue des Papalins
98000 Monaco

Tél: +377 97 97 09 40 Fax: +377 97 70 27 66 sales@icon-property.com www.icon-property.com