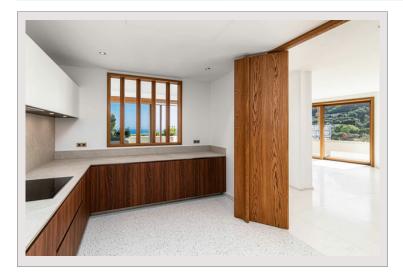

## Verkauf Monaco

Produkttyp Totale Fläche Wohnfläche Terrasse Fläche

| Wohnung            |  |
|--------------------|--|
| 382 m <sup>2</sup> |  |
| 277 m²             |  |
| 105 m <sup>2</sup> |  |