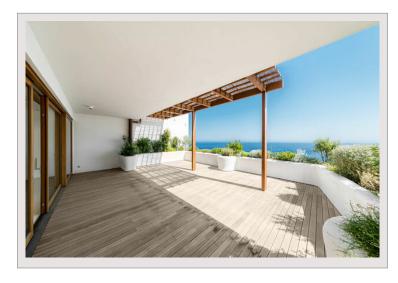

## Verkauf Monaco

Produkttyp Totale Fläche Wohnfläche Terrasse Fläche

| Wohnung            |  |
|--------------------|--|
| 382 m <sup>2</sup> |  |
| 277 m²             |  |
| 105 m <sup>2</sup> |  |