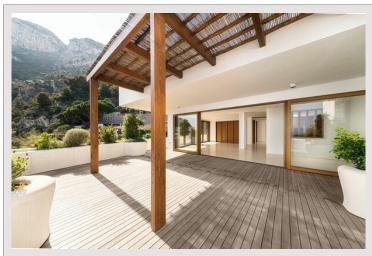

## Verkauf Monaco

Produkttyp Totale Fläche Wohnfläche Terrasse Fläche

| Wohnung            |  |
|--------------------|--|
| 382 m <sup>2</sup> |  |
| 277 m²             |  |
| 105 m <sup>2</sup> |  |