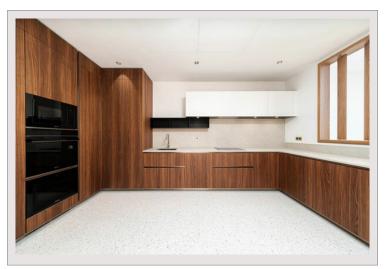

## Verkauf Monaco

Produkttyp Totale Fläche Wohnfläche Terrasse Fläche

| Wohnung            |  |
|--------------------|--|
| 382 m <sup>2</sup> |  |
| 277 m²             |  |
| 105 m <sup>2</sup> |  |