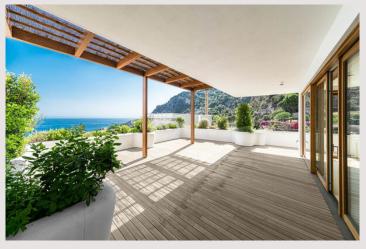

## Verkauf Monaco

Produkttyp Totale Fläche Wohnfläche Terrasse Fläche

| Wohnung            |  |
|--------------------|--|
| 382 m <sup>2</sup> |  |
| 277 m²             |  |
| 105 m <sup>2</sup> |  |