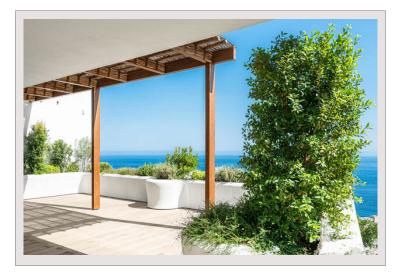

## Verkauf Monaco

Produkttyp Totale Fläche Wohnfläche Terrasse Fläche

| Wohnung            |  |
|--------------------|--|
| 382 m <sup>2</sup> |  |
| 277 m²             |  |
| 105 m <sup>2</sup> |  |