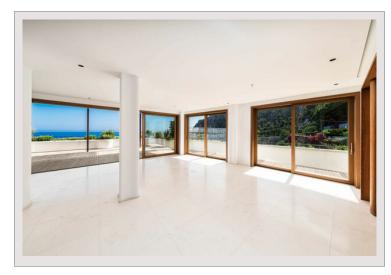

## Verkauf Monaco

Produkttyp Totale Fläche Wohnfläche Terrasse Fläche

| Wohnung            |  |
|--------------------|--|
| 382 m <sup>2</sup> |  |
| 277 m²             |  |
| 105 m <sup>2</sup> |  |