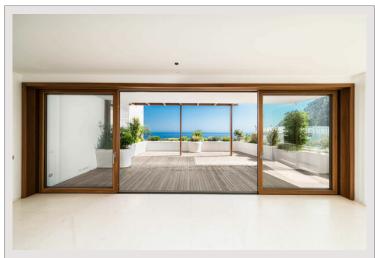

## Verkauf Monaco

Produkttyp Totale Fläche Wohnfläche Terrasse Fläche

| Wohnung            |  |
|--------------------|--|
| 382 m <sup>2</sup> |  |
| 277 m²             |  |
| 105 m <sup>2</sup> |  |