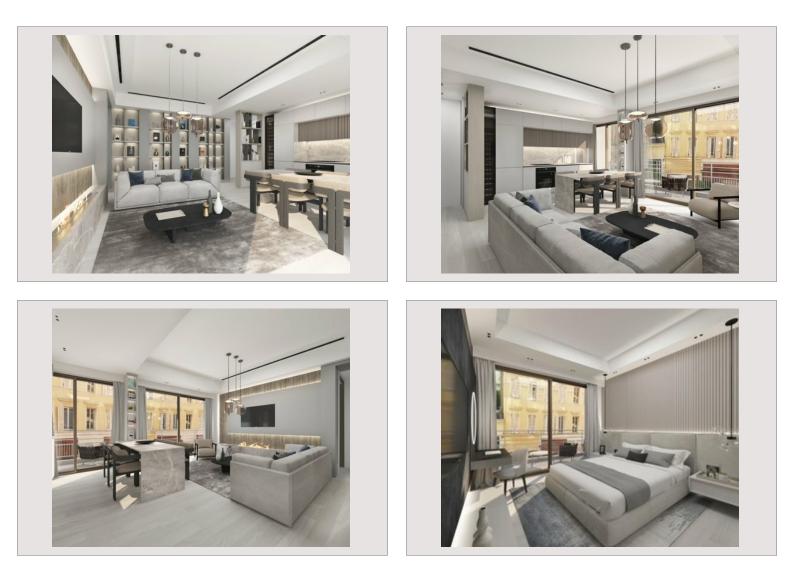

## Verkauf Monaco

Produkttyp Totale Fläche Zustand Stockwerk Mischnutzung

| Wohnung |  |
|---------|--|
| 95 m²   |  |
| Neubau  |  |
| 2       |  |
| a       |  |

## 4 750 000 €

| 3         |  |
|-----------|--|
| 2         |  |
| Le Petrel |  |
| Port      |  |

This document does not form part of any offer or contract. All measurements, areas and distances are approximate. The information and plans contained herein are believed to be correct, however, their accuracy is not guaranteed. The photographs show only certain parts of the property at the time they were taken. This offer is subject to change of price or other conditions, without prior notice.