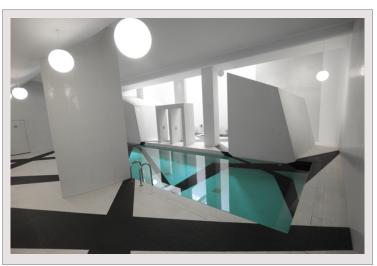

#### 35 000 € / Monat + Nebenkosten : 3.000 €

| Produkttyp      | Wohnung               | Zimmer       | 5+              |
|-----------------|-----------------------|--------------|-----------------|
| Totale Fläche   | 268 m²                | Schlafzimmer | 4               |
| Wohnfläche      | 236 m²                | Parkplätze   | 2               |
| Terrasse Fläche | 32 m²                 | Keller       | 1               |
| Zustand         | Prestations luxueuses | Gebäude      | Le Simona       |
| Stockwerk       | 13 & 14               | District     | Jardin Exotique |

### PASTOR IMMOBILIER

27 avenue Princesse Grace Le Formentor 98000 Monaco

Tél: +377 97 70 20 70 contact@pastor-immo.mc pastor-immobilier.com

Seite

Hinweis: SIMONA DUPLEX N°19