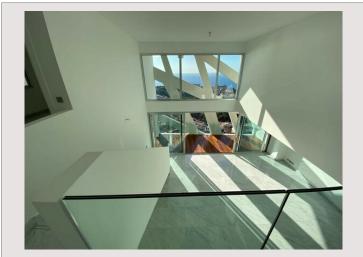

#### 35 000 € / Monat + Nebenkosten : 3.000 €

| Produkttyp      | Wohnung               | Zimmer       | 5+              |
|-----------------|-----------------------|--------------|-----------------|
| Totale Fläche   | 268 m²                | Schlafzimmer | 4               |
| Wohnfläche      | 236 m²                | Parkplätze   | 2               |
| Terrasse Fläche | 32 m²                 | Keller       | 1               |
| Zustand         | Prestations luxueuses | Gebäude      | Le Simona       |
| Stockwerk       | 13 & 14               | District     | Jardin Exotique |