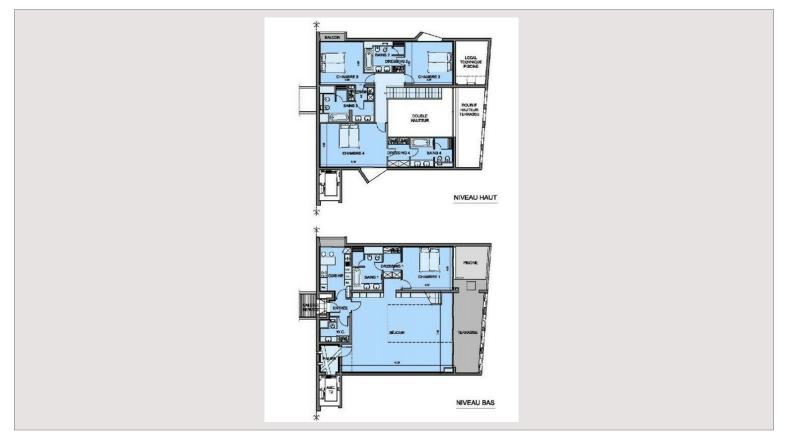

#### 35 000 € / Monat + Nebenkosten : 3.000 €

| Produkttyp      | Wohnung               | Zimmer       | 5+              |
|-----------------|-----------------------|--------------|-----------------|
| Totale Fläche   | 268 m²                | Schlafzimmer | 4               |
| Wohnfläche      | 236 m²                | Parkplätze   | 2               |
| Terrasse Fläche | 32 m²                 | Keller       | 1               |
| Zustand         | Prestations luxueuses | Gebäude      | Le Simona       |
| Stockwerk       | 13 & 14               | District     | Jardin Exotique |

### PASTOR IMMOBILIER

27 avenue Princesse Grace Le Formentor 98000 Monaco

Tél: +377 97 70 20 70 contact@pastor-immo.mc pastor-immobilier.com

Seite 3/4

Hinweis : SIMONA DUPLEX N°19