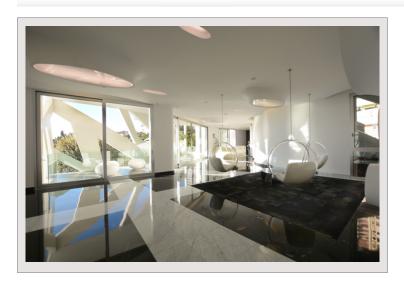

#### 35 000 € / Monat + Nebenkosten : 3.000 €

| Produkttyp      | Wohnung               | Zimmer       | 5+              |
|-----------------|-----------------------|--------------|-----------------|
| Totale Fläche   | 268 m²                | Schlafzimmer | 4               |
| Wohnfläche      | 236 m²                | Parkplätze   | 2               |
| Terrasse Fläche | 32 m²                 | Keller       | 1               |
| Zustand         | Prestations luxueuses | Gebäude      | Le Simona       |
| Stockwerk       | 13 & 14               | District     | Jardin Exotique |

### PASTOR IMMOBILIER

27 avenue Princesse Grace Le Formentor 98000 Monaco

Tél: +377 97 70 20 70 contact@pastor-immo.mc pastor-immobilier.com

Seite

Hinweis: SIMONA DUPLEX N°19