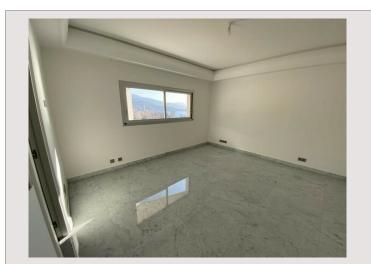

#### 35 000 € / Monat + Nebenkosten : 3.000 €

| Produkttyp      | Wohnung               | Zimmer       | 5+              |
|-----------------|-----------------------|--------------|-----------------|
| Totale Fläche   | 268 m²                | Schlafzimmer | 4               |
| Wohnfläche      | 236 m²                | Parkplätze   | 2               |
| Terrasse Fläche | 32 m²                 | Keller       | 1               |
| Zustand         | Prestations luxueuses | Gebäude      | Le Simona       |
| Stockwerk       | 13 & 14               | District     | Jardin Exotique |