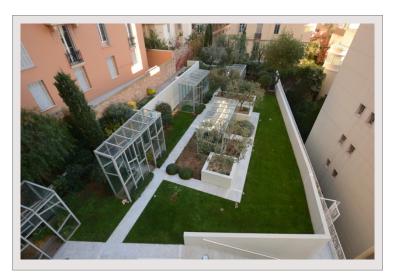

#### 35 000 € / Monat + Nebenkosten : 3.000 €

| Produkttyp      | Wohnung               | Zimmer       | 5+              |
|-----------------|-----------------------|--------------|-----------------|
| Totale Fläche   | 268 m²                | Schlafzimmer | 4               |
| Wohnfläche      | 236 m²                | Parkplätze   | 2               |
| Terrasse Fläche | 32 m²                 | Keller       | 1               |
| Zustand         | Prestations luxueuses | Gebäude      | Le Simona       |
| Stockwerk       | 13 & 14               | District     | Jardin Exotique |

### PASTOR IMMOBILIER

27 avenue Princesse Grace Le Formentor 98000 Monaco

Tél: +377 97 70 20 70 contact@pastor-immo.mc pastor-immobilier.com

Seite

Hinweis: SIMONA DUPLEX N°19