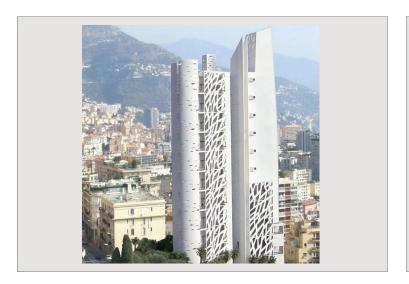

#### 35 000 € / Monat + Nebenkosten : 3.000 €

| Produkttyp      | Wohnung               | Zimmer       | 5+              |
|-----------------|-----------------------|--------------|-----------------|
| Totale Fläche   | 268 m²                | Schlafzimmer | 4               |
| Wohnfläche      | 236 m²                | Parkplätze   | 2               |
| Terrasse Fläche | 32 m²                 | Keller       | 1               |
| Zustand         | Prestations luxueuses | Gebäude      | Le Simona       |
| Stockwerk       | 13 & 14               | District     | Jardin Exotique |