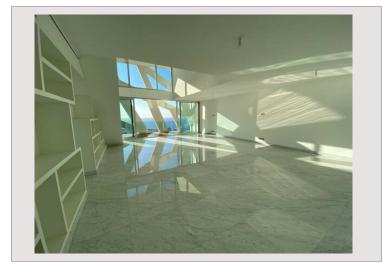

#### 35 000 € / Monat + Nebenkosten : 3.000 €

| Produkttyp      | Wohnung               | Zimmer       | 5+              |
|-----------------|-----------------------|--------------|-----------------|
| Totale Fläche   | 268 m²                | Schlafzimmer | 4               |
| Wohnfläche      | 236 m²                | Parkplätze   | 2               |
| Terrasse Fläche | 32 m²                 | Keller       | 1               |
| Zustand         | Prestations luxueuses | Gebäude      | Le Simona       |
| Stockwerk       | 13 & 14               | District     | Jardin Exotique |