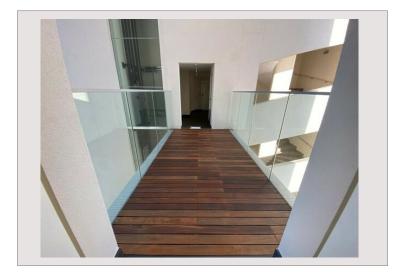

#### 35 000 € / Monat + Nebenkosten : 3.000 €

| Produkttyp      | Wohnung               | Zimmer       | 5+              |
|-----------------|-----------------------|--------------|-----------------|
| Totale Fläche   | 268 m²                | Schlafzimmer | 4               |
| Wohnfläche      | 236 m²                | Parkplätze   | 2               |
| Terrasse Fläche | 32 m²                 | Keller       | 1               |
| Zustand         | Prestations luxueuses | Gebäude      | Le Simona       |
| Stockwerk       | 13 & 14               | District     | Jardin Exotique |