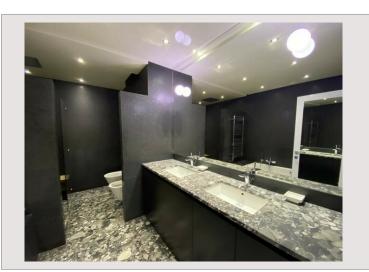

#### 35 000 € / Monat + Nebenkosten : 3.000 €

| Produkttyp      | Wohnung               | Zimmer       | 5+              |
|-----------------|-----------------------|--------------|-----------------|
| Totale Fläche   | 268 m²                | Schlafzimmer | 4               |
| Wohnfläche      | 236 m²                | Parkplätze   | 2               |
| Terrasse Fläche | 32 m²                 | Keller       | 1               |
| Zustand         | Prestations luxueuses | Gebäude      | Le Simona       |
| Stockwerk       | 13 & 14               | District     | Jardin Exotique |