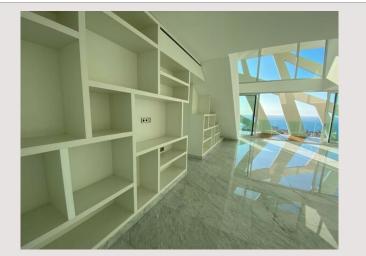

#### 35 000 € / Monat + Nebenkosten : 3.000 €

| Produkttyp      | Wohnung               | Zimmer       | 5+              |
|-----------------|-----------------------|--------------|-----------------|
| Totale Fläche   | 268 m²                | Schlafzimmer | 4               |
| Wohnfläche      | 236 m²                | Parkplätze   | 2               |
| Terrasse Fläche | 32 m²                 | Keller       | 1               |
| Zustand         | Prestations luxueuses | Gebäude      | Le Simona       |
| Stockwerk       | 13 & 14               | District     | Jardin Exotique |