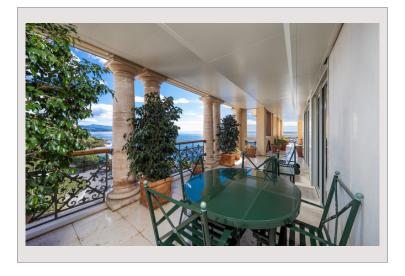

## Verkauf Monaco

Produkttyp Wohnung

Totale Fläche 469,20 m²

Wohnfläche 329,60 m²

Terrasse Fläche 139,60 m²

Zustand Prestations luxueuses

Stockwerk 8

Rapidement

Zimmer Schlafzimmer Parkplätze Keller Gebäude

District

37 500 000 €

5+

5

2

2

Seaside Plaza