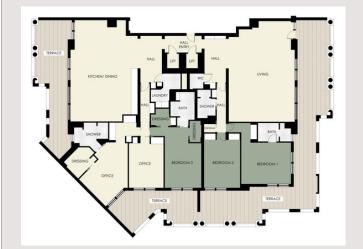

## Verkauf Monaco

Produkttyp Wohnung

Totale Fläche 469,20 m²

Wohnfläche 329,60 m²

Terrasse Fläche 139,60 m²

Zustand Prestations luxueuses

Stockwerk 8

Rapidement

Zimmer Schlafzimmer Parkplätze Keller Gebäude

District

37 500 000 €

5+

5

2

2

Seaside Plaza