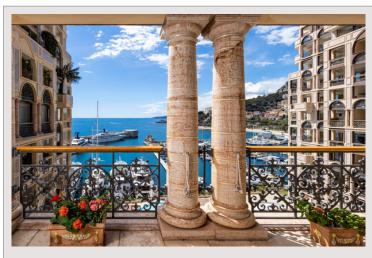

## Verkauf Monaco

Produkttyp Wohnung

Totale Fläche 469,20 m²

Wohnfläche 329,60 m²

Terrasse Fläche 139,60 m²

Zustand Prestations luxueuses

Stockwerk 8

Rapidement

Zimmer Schlafzimmer Parkplätze Keller Gebäude

District

37 500 000 €

5+

5

2

2

Seaside Plaza

Fontvieille

Icon Property
Le Donatello 13 Avenue des Papalins
98000 Monaco

Tél: +377 97 97 09 40 Fax: +377 97 70 27 66 sales@icon-property.com www.icon-property.com

Hinweis: Seaside 8th large

Icon Property
Le Donatello 13 Avenue des Papalins
98000 Monaco