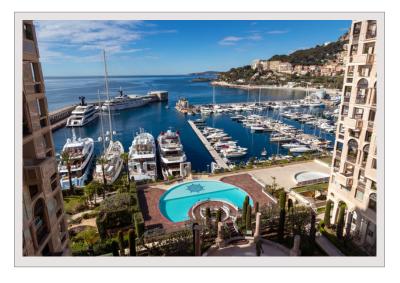

## Verkauf Monaco

Produkttyp Wohnung

Totale Fläche 469,20 m²

Wohnfläche 329,60 m²

Terrasse Fläche 139,60 m²

Zustand Prestations luxueuses

Stockwerk 8

Rapidement

Zimmer Schlafzimmer Parkplätze Keller Gebäude

District

37 500 000 €

5+

5

2

2

Seaside Plaza

Fontvieille

Icon Property
Le Donatello 13 Avenue des Papalins
98000 Monaco

Tél: +377 97 97 09 40 Fax: +377 97 70 27 66 sales@icon-property.com www.icon-property.com

Hinweis: Seaside 8th large

Icon Property
Le Donatello 13 Avenue des Papalins
98000 Monaco