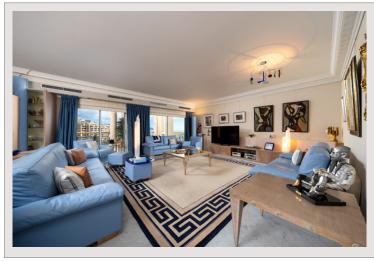

## Verkauf Monaco

Produkttyp Wohnung

Totale Fläche 469,20 m²

Wohnfläche 329,60 m²

Terrasse Fläche 139,60 m²

Zustand Prestations luxueuses

Stockwerk 8

Rapidement

Zimmer Schlafzimmer Parkplätze Keller Gebäude

District

37 500 000 €

5+

5

2

2

Seaside Plaza

Fontvieille

Icon Property
Le Donatello 13 Avenue des Papalins
98000 Monaco

Tél: +377 97 97 09 40 Fax: +377 97 70 27 66 sales@icon-property.com www.icon-property.com

Hinweis: Seaside 8th large

Icon Property
Le Donatello 13 Avenue des Papalins
98000 Monaco