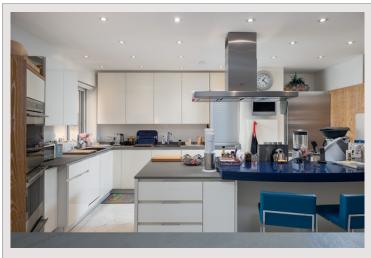

## Verkauf Monaco

Produkttyp Wohnung

Totale Fläche 469,20 m²

Wohnfläche 329,60 m²

Terrasse Fläche 139,60 m²

Zustand Prestations luxueuses

Stockwerk 8

Rapidement

Zimmer Schlafzimmer Parkplätze Keller Gebäude

District

37 500 000 €

5+

5

2

2

Seaside Plaza