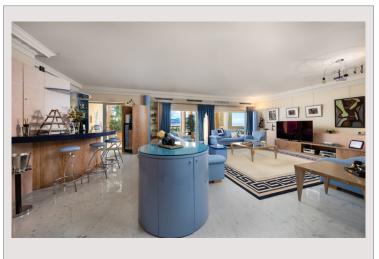

## Verkauf Monaco

Produkttyp Wohnung

Totale Fläche 469,20 m²

Wohnfläche 329,60 m²

Terrasse Fläche 139,60 m²

Zustand Prestations luxueuses

Stockwerk 8

Rapidement

Zimmer Schlafzimmer Parkplätze Keller Gebäude

District

37 500 000 €

5+

5

2

2

Seaside Plaza

Fontvieille

Icon Property
Le Donatello 13 Avenue des Papalins
98000 Monaco

Tél: +377 97 97 09 40 Fax: +377 97 70 27 66 sales@icon-property.com www.icon-property.com

Hinweis: Seaside 8th large

Icon Property
Le Donatello 13 Avenue des Papalins
98000 Monaco