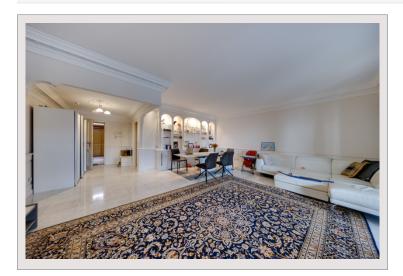

## Verkauf Monaco

Produkttyp Wohnung

Totale Fläche 208,40 m²

Wohnfläche 132,60 m²

Terrasse Fläche 75,80 m²

Zustand Gutem Zustand

Stockwerk 8

Verfügbar ab Sous peu

Zimmer
Schlafzimmer
Parkplätze
Keller
Gebäude
District

15 215 000 €

3

2

1

1

Seaside Plaza

Fontvieille