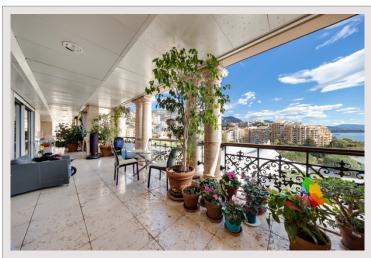

## Verkauf Monaco

Produkttyp Wohnung

Totale Fläche 208,40 m²

Wohnfläche 132,60 m²

Terrasse Fläche 75,80 m²

Zustand Gutem Zustand

Stockwerk 8

Verfügbar ab Sous peu

Zimmer
Schlafzimmer
Parkplätze
Keller
Gebäude
District

15 215 000 €

3

2

1

1

Seaside Plaza

Fontvieille