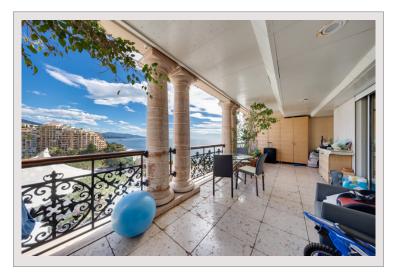

## Verkauf Monaco

Produkttyp Wohnung

Totale Fläche 208,40 m²

Wohnfläche 132,60 m²

Terrasse Fläche 75,80 m²

Zustand Gutem Zustand

Stockwerk 8

Verfügbar ab Sous peu

Zimmer
Schlafzimmer
Parkplätze
Keller
Gebäude
District

15 215 000 €

3

2

1

1

Seaside Plaza

Fontvieille