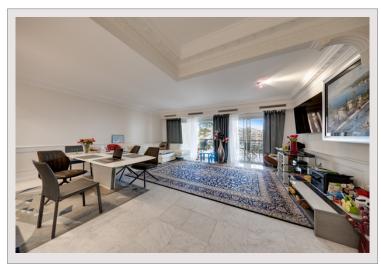

## Verkauf Monaco

Produkttyp Wohnung

Totale Fläche 208,40 m²

Wohnfläche 132,60 m²

Terrasse Fläche 75,80 m²

Zustand Gutem Zustand

Stockwerk 8

Verfügbar ab Sous peu

Zimmer
Schlafzimmer
Parkplätze
Keller
Gebäude
District

15 215 000 €

3

2

1

1

Seaside Plaza

Fontvieille