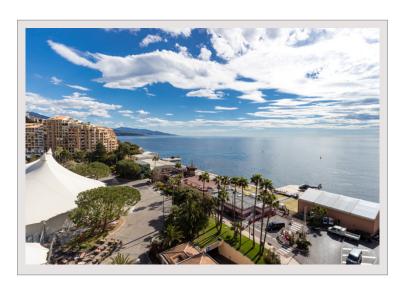

## Verkauf Monaco

Produkttyp Wohnung

Totale Fläche 208,40 m²

Wohnfläche 132,60 m²

Terrasse Fläche 75,80 m²

Zustand Gutem Zustand

Stockwerk 8

Verfügbar ab Sous peu

Zimmer
Schlafzimmer
Parkplätze
Keller
Gebäude
District

15 215 000 €

3

2

1

1

Seaside Plaza

Fontvieille