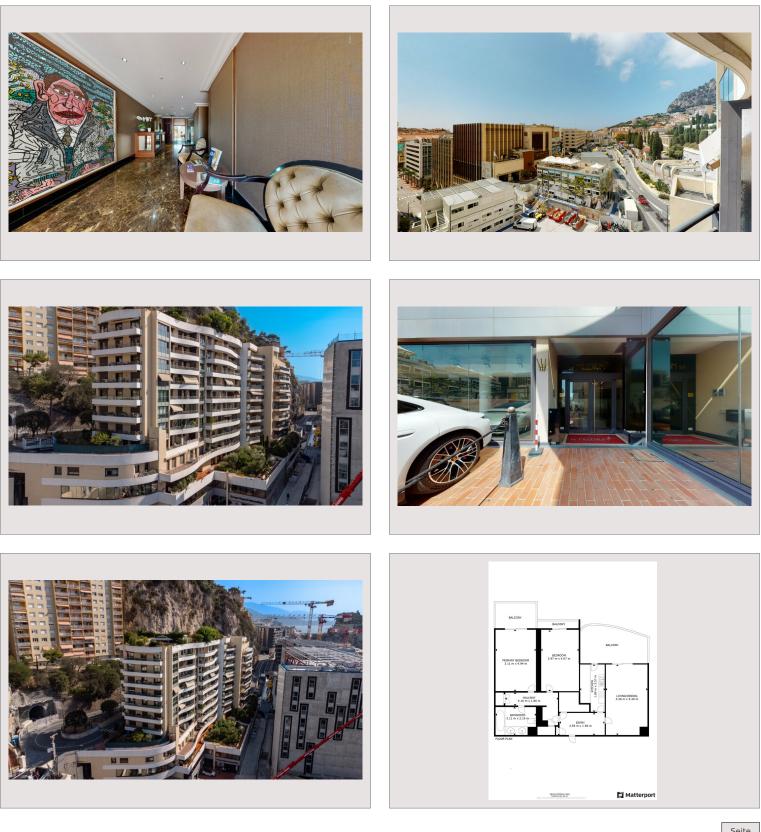

### Verkauf Monaco

Produkttyp Totale Fläche Wohnfläche Terrasse Fläche Zustand Stockwerk Wohnung 92 m<sup>2</sup> 75,50 m<sup>2</sup> 16,50 m<sup>2</sup> Gutem Zustand 6ème

#### Exclusivité

Zimmer : Parkplätze : Keller : Gebäude : District :

## 3 850 000 €

| 3            |  |
|--------------|--|
| 1            |  |
| 1            |  |
| Le Millenium |  |
| Fontvieille  |  |

Hinweis : MIMLEMILLENNIUM3P9

This document does not form part of any offer or contract. All measurements, areas and distances are approximate. The information and plans contained herein are believed to be correct, however, their accuracy is not guaranteed. The photographs show only certain parts of the property at the time they were taken. This offer is subject to change of price or other conditions, without prior notice.