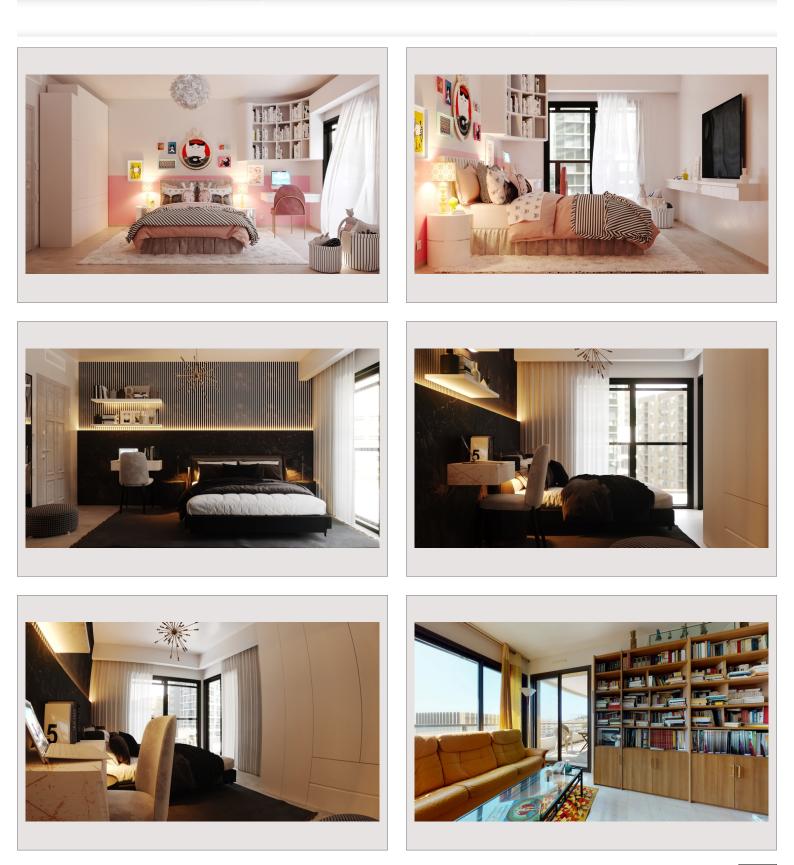

### Verkauf Monaco

Produkttyp Totale Fläche Wohnfläche Terrasse Fläche Zustand Stockwerk Wohnung 92 m<sup>2</sup> 75,50 m<sup>2</sup> 16,50 m<sup>2</sup> Gutem Zustand 6ème

#### Exclusivité

Zimmer : Parkplätze : Keller : Gebäude : District :

## 3 850 000 €

| 3            |  |
|--------------|--|
| 1            |  |
| 1            |  |
| Le Millenium |  |
| Fontvieille  |  |

Hinweis : MIMLEMILLENNIUM3P9

This document does not form part of any offer or contract. All measurements, areas and distances are approximate. The information and plans contained herein are believed to be correct, however, their accuracy is not guaranteed. The photographs show only certain parts of the property at the time they were taken. This offer is subject to change of price or other conditions, without prior notice.