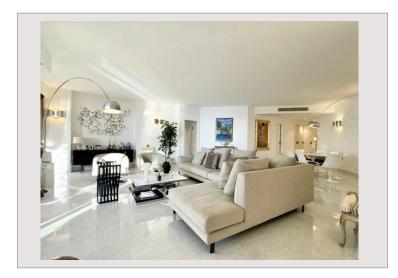

## Vermietung Monaco

35 000 € / Monat + Nebenkosten : 2.000 €

| Produkttyp      |
|-----------------|
| Totale Fläche   |
| Wohnfläche      |
| Terrasse Fläche |

| Wohnung            |  |
|--------------------|--|
| 280 m <sup>2</sup> |  |
| 200 111            |  |
| 230 m <sup>2</sup> |  |
| 50 m <sup>2</sup>  |  |
| 30 III-            |  |

| Zimmer       |  |
|--------------|--|
| Schlafzimmer |  |
| Parkplätze   |  |
| Celler       |  |
| Gebäude      |  |
| District     |  |

| 5                       |
|-------------------------|
| 4                       |
| 1                       |
| 1                       |
| Parc Saint Roman        |
| La Rousse - Saint Roman |