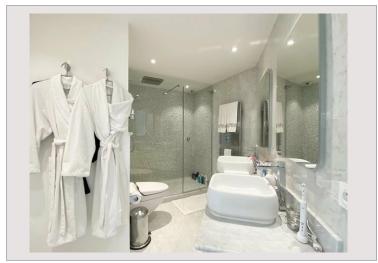

## Vermietung Monaco

35 000 € / Monat + Nebenkosten : 2.000 €

| Produkttyp      |
|-----------------|
| Totale Fläche   |
| Wohnfläche      |
| Terrasse Fläche |

| Wohnung            |  |
|--------------------|--|
| 280 m <sup>2</sup> |  |
| 200 111            |  |
| 230 m <sup>2</sup> |  |
| 50 m <sup>2</sup>  |  |
| 30 III-            |  |

| Zimmer       |  |
|--------------|--|
| Schlafzimmer |  |
| Parkplätze   |  |
| Celler       |  |
| Gebäude      |  |
| District     |  |

| 5                       |
|-------------------------|
| 4                       |
| 1                       |
| 1                       |
| Parc Saint Roman        |
| La Rousse - Saint Roman |