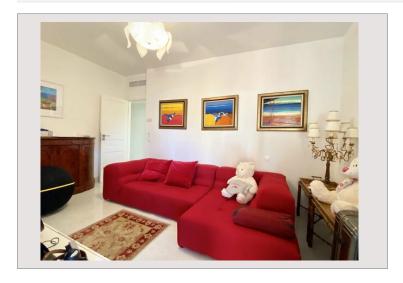

## Vermietung Monaco

35 000 € / Monat + Nebenkosten : 2.000 €

| Produkttyp      |
|-----------------|
| Totale Fläche   |
| Wohnfläche      |
| Terrasse Fläche |

| Wohnung            |  |
|--------------------|--|
| 280 m <sup>2</sup> |  |
| 200 111            |  |
| 230 m <sup>2</sup> |  |
| 50 m <sup>2</sup>  |  |
| 30 III-            |  |

| Zimmer       |  |
|--------------|--|
| Schlafzimmer |  |
| Parkplätze   |  |
| Celler       |  |
| Gebäude      |  |
| District     |  |

| 5                       |
|-------------------------|
| 4                       |
| 1                       |
| 1                       |
| Parc Saint Roman        |
| La Rousse - Saint Roman |