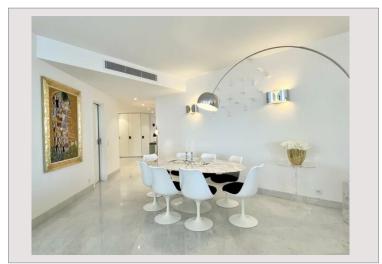

## Vermietung Monaco

35 000 € / Monat + Nebenkosten : 2.000 €

| Produkttyp      |
|-----------------|
| Totale Fläche   |
| Wohnfläche      |
| Terrasse Fläche |

| Wohnung            |  |
|--------------------|--|
| 280 m <sup>2</sup> |  |
| 200 111            |  |
| 230 m <sup>2</sup> |  |
| 50 m <sup>2</sup>  |  |
| 30 III-            |  |

| Zimmer       |  |
|--------------|--|
| Schlafzimmer |  |
| Parkplätze   |  |
| Celler       |  |
| Gebäude      |  |
| District     |  |

| 5                       |
|-------------------------|
| 4                       |
| 1                       |
| 1                       |
| Parc Saint Roman        |
| La Rousse - Saint Roman |