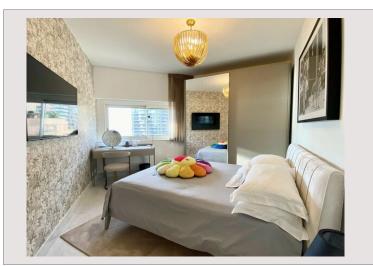

## Vermietung Monaco

35 000 € / Monat + Nebenkosten : 2.000 €

| Produkttyp      |
|-----------------|
| Totale Fläche   |
| Wohnfläche      |
| Terrasse Fläche |

| Wohnung            |  |
|--------------------|--|
| 280 m <sup>2</sup> |  |
| 200 111            |  |
| 230 m <sup>2</sup> |  |
| 50 m <sup>2</sup>  |  |
| 30 III-            |  |

| Zimmer       |  |
|--------------|--|
| Schlafzimmer |  |
| Parkplätze   |  |
| Celler       |  |
| Gebäude      |  |
| District     |  |

| 5                       |
|-------------------------|
| 4                       |
| 1                       |
| 1                       |
| Parc Saint Roman        |
| La Rousse - Saint Roman |