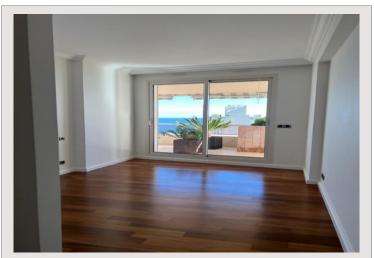

## Verkauf Monaco

11 800 000 €

| Produkttyp      | Wohnung               | Zimmer   |
|-----------------|-----------------------|----------|
| Totale Fläche   | 293,75 m <sup>2</sup> | Keller   |
| Wohnfläche      | 220,67 m <sup>2</sup> | Gebäude  |
| Terrasse Fläche | 73 08 m <sup>2</sup>  | District |