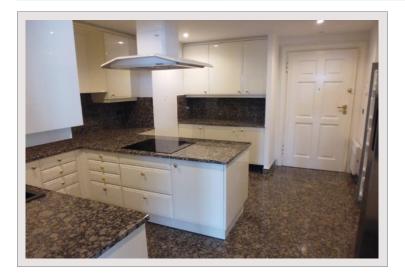

## Verkauf Monaco

11 800 000 €

| Produkttyp      | Wohnung               | Zimmer   |
|-----------------|-----------------------|----------|
| Totale Fläche   | 293,75 m <sup>2</sup> | Keller   |
| Wohnfläche      | 220,67 m <sup>2</sup> | Gebäude  |
| Terrasse Fläche | 73 08 m <sup>2</sup>  | District |