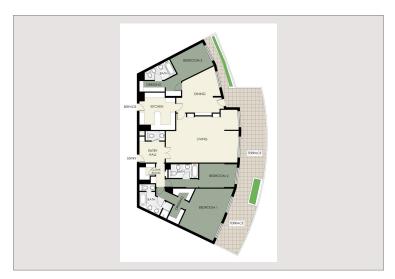

## Verkauf Monaco

11 800 000 €

| Produkttyp      | Wohnung               | Zimmer   |
|-----------------|-----------------------|----------|
| Totale Fläche   | 293,75 m <sup>2</sup> | Keller   |
| Wohnfläche      | 220,67 m <sup>2</sup> | Gebäude  |
| Terrasse Fläche | 73 08 m <sup>2</sup>  | District |