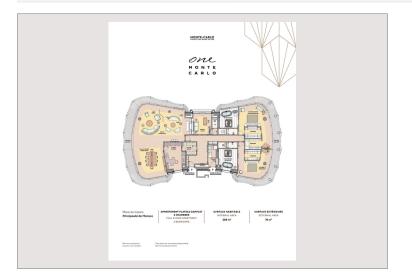

## Vermietung Monaco

Produkttyp Totale Fläche Wohnfläche Terrasse Fläche Wohnung 376 m<sup>2</sup> 298 m<sup>2</sup> 78 m<sup>2</sup>

## 90 000 € / Monat

|   | 4               |
|---|-----------------|
| r | 2               |
|   | 2               |
|   | 1               |
|   | One Monte-Carlo |
|   | Carré d'Or      |
|   |                 |