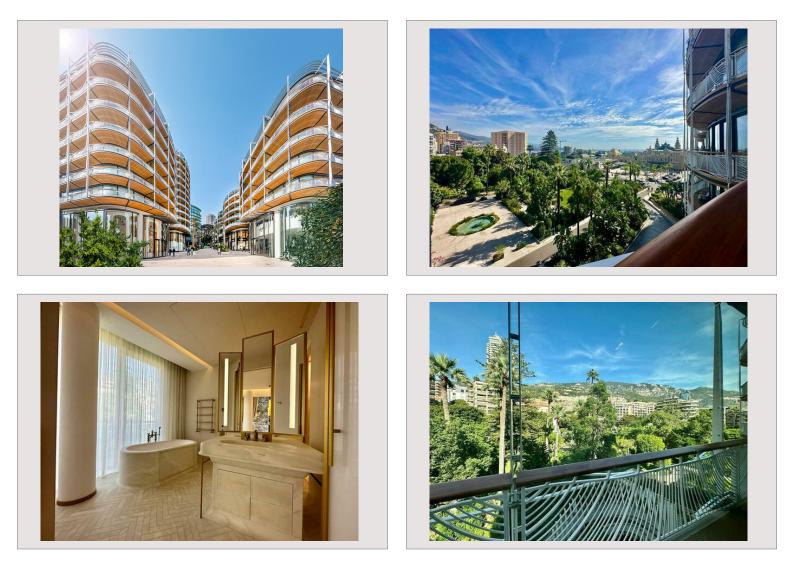

## Vermietung Monaco

Produkttyp Totale Fläche Wohnfläche Terrasse Fläche Wohnung 376 m<sup>2</sup> 298 m<sup>2</sup> 78 m<sup>2</sup>

## 90 000 € / Monat

|   | 4               |
|---|-----------------|
| r | 2               |
|   | 2               |
|   | 1               |
|   | One Monte-Carlo |
|   | Carré d'Or      |
|   |                 |

This document does not form part of any offer or contract. All measurements, areas and distances are approximate. The information and plans contained herein are believed to be correct, however, their accuracy is not guaranteed. The photographs show only certain parts of the property at the time they were taken. This offer is subject to change of price or other conditions, without prior notice.