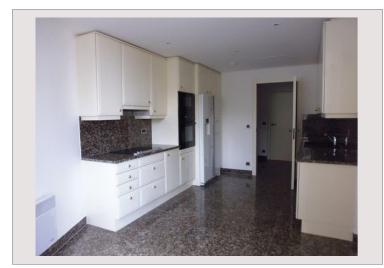

## Verkauf Monaco

Zimmer 4

Produkttyp Wohnung Zimmer

Totale Fläche 208,79 m² Keller

Wohnfläche 155,48 m² Gebäude

155,48 m<sup>2</sup> Gebäude Patio Palace 53,31 m<sup>2</sup> District Jardin Exotique

Stockwerk 12