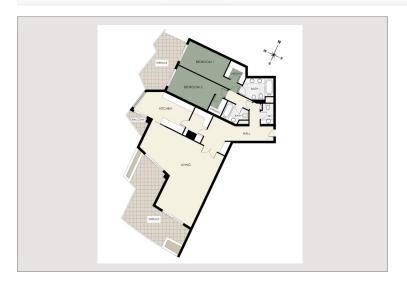

## Verkauf Monaco

Zimmer 4

Produkttyp Wohnung Zimmer

Totale Fläche 208,79 m² Keller

Wohnfläche 155,48 m² Gebäude

155,48 m<sup>2</sup> Gebäude Patio Palace 53,31 m<sup>2</sup> District Jardin Exotique

Stockwerk 12