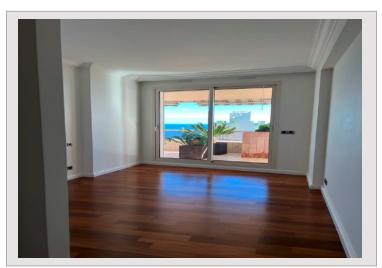

## Verkauf Monaco

Produkttyp Totale Fläche Wohnfläche Terrasse Fläche Zustand Stockwerk Wohnung 294 m² 221 m² 73 m² Très bon état 12

| Zimmer       |
|--------------|
| Schlafzimmer |
| Keller       |
| Gebäude      |
| District     |
| Verfügbar ab |
|              |

## 11 800 000 €

| 5                               |
|---------------------------------|
| 3                               |
| 2                               |
| Patio Palace                    |
| Jardin Exotique                 |
| 01/11/2023                      |
| Patio Palace<br>Jardin Exotique |