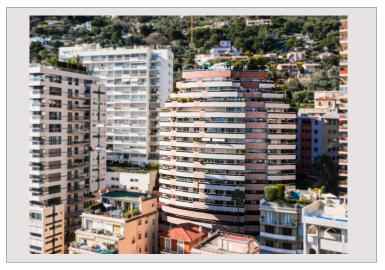

## Verkauf Monaco

Produkttyp Totale Fläche Wohnfläche Terrasse Fläche Zustand Stockwerk Wohnung 294 m² 221 m² 73 m² Très bon état 12

| Zimmer       |
|--------------|
| Schlafzimmer |
| Keller       |
| Gebäude      |
| District     |
| Verfügbar ab |
|              |

## 11 800 000 €

| 5                               |
|---------------------------------|
| 3                               |
| 2                               |
| Patio Palace                    |
| Jardin Exotique                 |
| 01/11/2023                      |
| Patio Palace<br>Jardin Exotique |