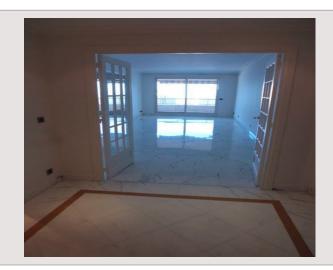

## Verkauf Monaco

Produkttyp Totale Fläche Wohnfläche Terrasse Fläche Zustand Stockwerk Wohnung 294 m² 221 m² 73 m² Très bon état 12

| Zimmer       |
|--------------|
| Schlafzimmer |
| Keller       |
| Gebäude      |
| District     |
| Verfügbar ab |
|              |

## 11 800 000 €

| 5                               |
|---------------------------------|
| 3                               |
| 2                               |
| Patio Palace                    |
| Jardin Exotique                 |
| 01/11/2023                      |
| Patio Palace<br>Jardin Exotique |