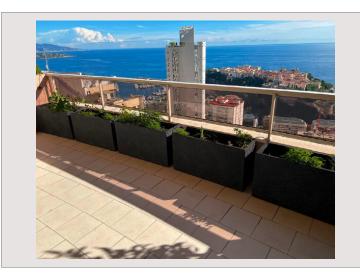

## Verkauf Monaco

Produkttyp Totale Fläche Wohnfläche Terrasse Fläche Zustand Stockwerk Wohnung 294 m² 221 m² 73 m² Très bon état 12

| Zimmer       |
|--------------|
| Schlafzimmer |
| Keller       |
| Gebäude      |
| District     |
| Verfügbar ab |
|              |

## 11 800 000 €

| 5                               |
|---------------------------------|
| 3                               |
| 2                               |
| Patio Palace                    |
| Jardin Exotique                 |
| 01/11/2023                      |
| Patio Palace<br>Jardin Exotique |