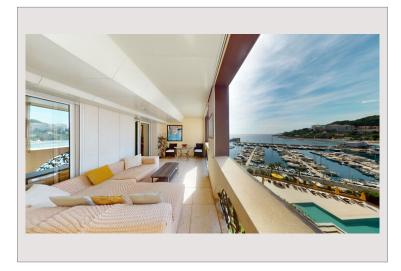

# Preis auf Anfrage

| Produkttyp      | Penthouse/Roof     |
|-----------------|--------------------|
| Totale Fläche   | 357 m <sup>2</sup> |
| Wohnfläche      | 265 m²             |
| Terrasse Fläche | 92 m²              |
|                 |                    |

Zimmer 5+ Schlafzimmer Parkplätze Keller Gebäude

Seaside Plaza Fontvieille

4

2

2

27, boulevard d'Italie 98000 Monaco

Tél: +377 93 25 51 22 Fax: +377 92 16 17 00

commercial.carolirealestate@groupecaroli.mc www.caroli-realestate.com