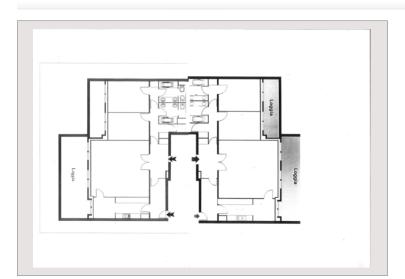

# Preis auf Anfrage

| Produkttyp      | Penthouse/Roof     |
|-----------------|--------------------|
| Totale Fläche   | 357 m <sup>2</sup> |
| Wohnfläche      | 265 m²             |
| Terrasse Fläche | 92 m²              |
|                 |                    |

Zimmer 5+ Schlafzimmer Parkplätze Keller Gebäude

Seaside Plaza Fontvieille

4

2

2

27, boulevard d'Italie 98000 Monaco

Tél: +377 93 25 51 22 Fax: +377 92 16 17 00

commercial.carolirealestate@groupecaroli.mc www.caroli-realestate.com