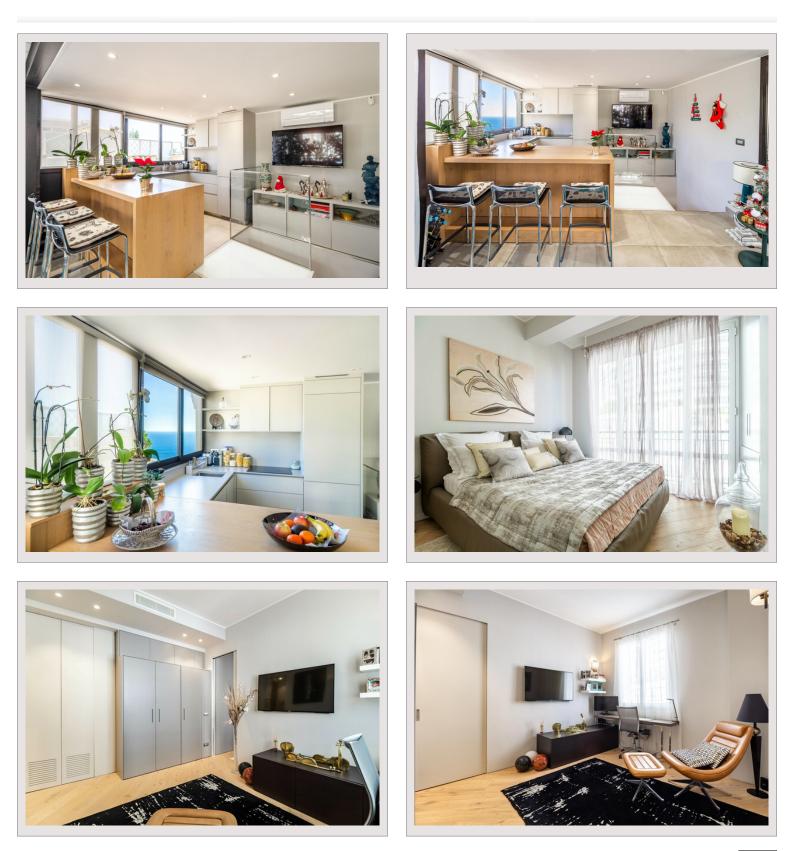

## Verkauf Monaco

**Co-Exclusivité** 

| ohnung  | Zimmer                                                 | 4                                                                                   |
|---------|--------------------------------------------------------|-------------------------------------------------------------------------------------|
| 3 m²    | Schlafzimmer                                           | 2                                                                                   |
| 0 m²    | Parkplätze                                             | 1                                                                                   |
| m²      | Gebäude                                                | Azur Eden                                                                           |
| noviert | District                                               | La Rousse - Saint Roman                                                             |
| Э<br>С  | 8 m <sup>2</sup><br>) m <sup>2</sup><br>m <sup>2</sup> | m <sup>2</sup> Schlafzimmer<br>Dm <sup>2</sup> Parkplätze<br>m <sup>2</sup> Gebäude |