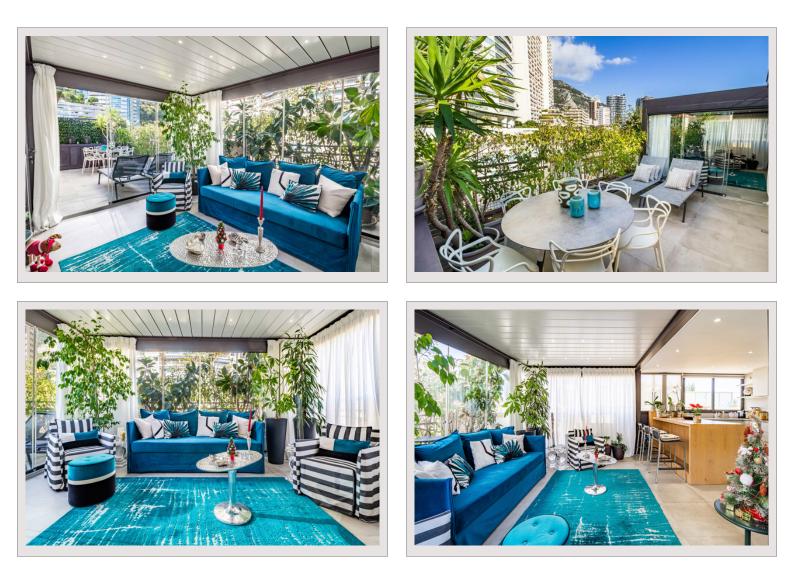

## Verkauf Monaco

**Co-Exclusivité** 

| ohnung  | Zimmer                                                 | 4                                                                                   |
|---------|--------------------------------------------------------|-------------------------------------------------------------------------------------|
| 3 m²    | Schlafzimmer                                           | 2                                                                                   |
| 0 m²    | Parkplätze                                             | 1                                                                                   |
| m²      | Gebäude                                                | Azur Eden                                                                           |
| noviert | District                                               | La Rousse - Saint Roman                                                             |
| Э<br>С  | 8 m <sup>2</sup><br>) m <sup>2</sup><br>m <sup>2</sup> | m <sup>2</sup> Schlafzimmer<br>Dm <sup>2</sup> Parkplätze<br>m <sup>2</sup> Gebäude |