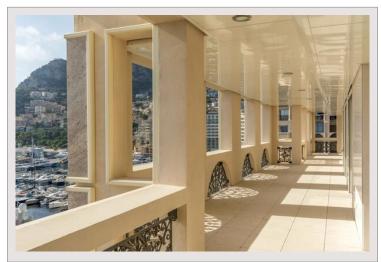

## Verkauf Monaco

| Produkttyp        | Wohnung            |
|-------------------|--------------------|
| Totale Fläche     | 750 m²             |
| Wohnfläche        | 500 m <sup>2</sup> |
| Terrasse Fläche   | 250 m²             |
| Garten Fläche     | 750 m²             |
| Charges annuelles | 120 000 €          |
|                   |                    |