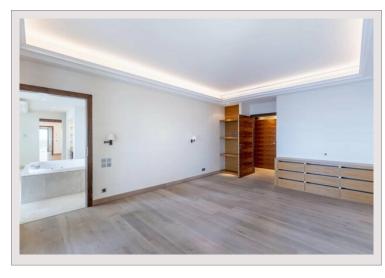

## Verkauf Monaco

| Produkttyp        | Wohnung            |
|-------------------|--------------------|
| Totale Fläche     | 750 m²             |
| Wohnfläche        | 500 m <sup>2</sup> |
| Terrasse Fläche   | 250 m²             |
| Garten Fläche     | 750 m²             |
| Charges annuelles | 120 000 €          |
|                   |                    |

# Preis auf Anfrage

| 5+          |        |  |
|-------------|--------|--|
| 4           |        |  |
| 1           |        |  |
| 8           |        |  |
| Palazzo Le  | onardo |  |
| Fontvieille |        |  |