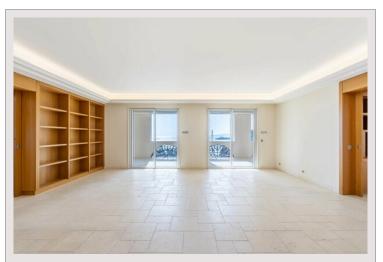

## Verkauf Monaco

| Produkttyp        | Wohnung            |
|-------------------|--------------------|
| Totale Fläche     | 750 m²             |
| Wohnfläche        | 500 m <sup>2</sup> |
| Terrasse Fläche   | 250 m²             |
| Garten Fläche     | 750 m²             |
| Charges annuelles | 120 000 €          |
|                   |                    |

# Preis auf Anfrage

| 5+          |        |  |
|-------------|--------|--|
| 4           |        |  |
| 1           |        |  |
| 8           |        |  |
| Palazzo Le  | onardo |  |
| Fontvieille |        |  |