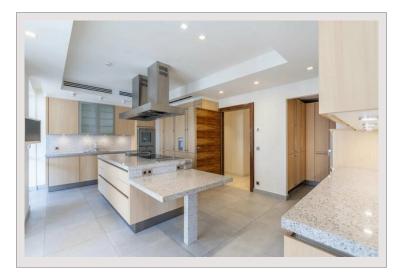

## Verkauf Monaco

| Produkttyp        | Wohnung            |
|-------------------|--------------------|
| Totale Fläche     | 750 m²             |
| Wohnfläche        | 500 m <sup>2</sup> |
| Terrasse Fläche   | 250 m²             |
| Garten Fläche     | 750 m²             |
| Charges annuelles | 120 000 €          |
|                   |                    |

# Preis auf Anfrage

| 5+          |        |  |
|-------------|--------|--|
| 4           |        |  |
| 1           |        |  |
| 8           |        |  |
| Palazzo Le  | onardo |  |
| Fontvieille |        |  |