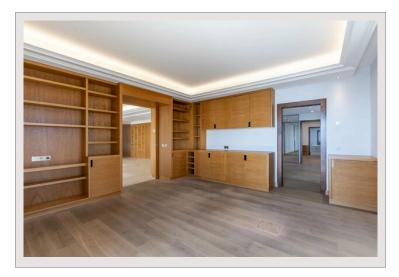

## Verkauf Monaco

| Produkttyp        | Wohnung            |
|-------------------|--------------------|
| Totale Fläche     | 750 m²             |
| Wohnfläche        | 500 m <sup>2</sup> |
| Terrasse Fläche   | 250 m²             |
| Garten Fläche     | 750 m²             |
| Charges annuelles | 120 000 €          |
|                   |                    |

# Preis auf Anfrage

| 5+          |        |  |
|-------------|--------|--|
| 4           |        |  |
| 1           |        |  |
| 8           |        |  |
| Palazzo Le  | onardo |  |
| Fontvieille |        |  |