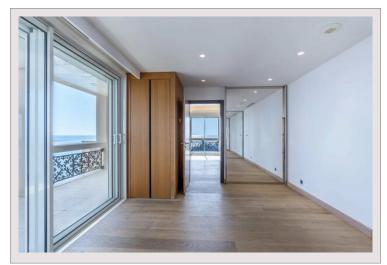

## Verkauf Monaco

| Produkttyp        | Wohnung            |
|-------------------|--------------------|
| Totale Fläche     | 750 m²             |
| Wohnfläche        | 500 m <sup>2</sup> |
| Terrasse Fläche   | 250 m²             |
| Garten Fläche     | 750 m²             |
| Charges annuelles | 120 000 €          |
|                   |                    |

# Preis auf Anfrage

| 5+          |        |  |
|-------------|--------|--|
| 4           |        |  |
| 1           |        |  |
| 8           |        |  |
| Palazzo Le  | onardo |  |
| Fontvieille |        |  |