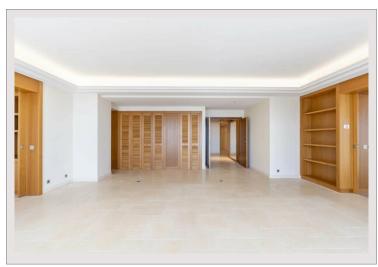

## Verkauf Monaco

| Produkttyp        | Wohnung            |
|-------------------|--------------------|
| Totale Fläche     | 750 m²             |
| Wohnfläche        | 500 m <sup>2</sup> |
| Terrasse Fläche   | 250 m²             |
| Garten Fläche     | 750 m²             |
| Charges annuelles | 120 000 €          |
|                   |                    |

# Preis auf Anfrage

| 5+          |        |  |
|-------------|--------|--|
| 4           |        |  |
| 1           |        |  |
| 8           |        |  |
| Palazzo Le  | onardo |  |
| Fontvieille |        |  |