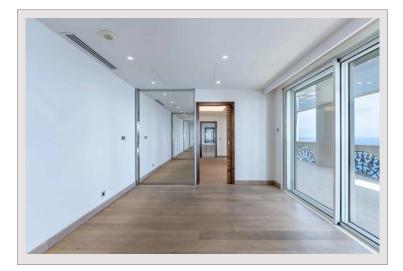

## Verkauf Monaco

| Produkttyp        | Wohnung            |
|-------------------|--------------------|
| Totale Fläche     | 750 m²             |
| Wohnfläche        | 500 m <sup>2</sup> |
| Terrasse Fläche   | 250 m²             |
| Garten Fläche     | 750 m²             |
| Charges annuelles | 120 000 €          |
|                   |                    |

# Preis auf Anfrage

| 5+          |        |  |
|-------------|--------|--|
| 4           |        |  |
| 1           |        |  |
| 8           |        |  |
| Palazzo Le  | onardo |  |
| Fontvieille |        |  |