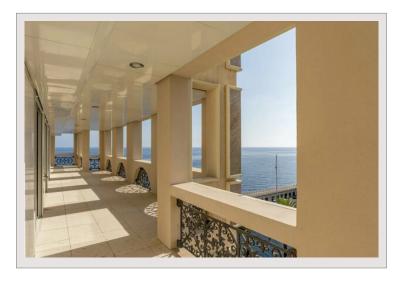

## Verkauf Monaco

| Produkttyp        | Wohnung            |
|-------------------|--------------------|
| Totale Fläche     | 750 m²             |
| Wohnfläche        | 500 m <sup>2</sup> |
| Terrasse Fläche   | 250 m²             |
| Garten Fläche     | 750 m²             |
| Charges annuelles | 120 000 €          |
|                   |                    |