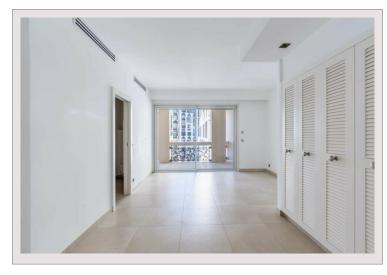

## Verkauf Monaco

| Produkttyp        | Wohnung            |
|-------------------|--------------------|
| Totale Fläche     | 750 m²             |
| Wohnfläche        | 500 m <sup>2</sup> |
| Terrasse Fläche   | 250 m²             |
| Garten Fläche     | 750 m²             |
| Charges annuelles | 120 000 €          |
|                   |                    |

# Preis auf Anfrage

| 5+          |        |  |
|-------------|--------|--|
| 4           |        |  |
| 1           |        |  |
| 8           |        |  |
| Palazzo Le  | onardo |  |
| Fontvieille |        |  |