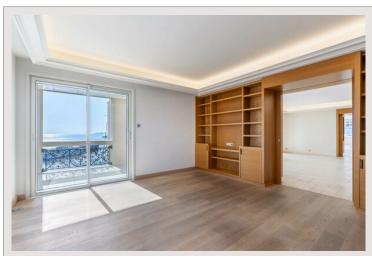

## Verkauf Monaco

| Produkttyp        | Wohnung            |
|-------------------|--------------------|
| Totale Fläche     | 750 m²             |
| Wohnfläche        | 500 m <sup>2</sup> |
| Terrasse Fläche   | 250 m²             |
| Garten Fläche     | 750 m²             |
| Charges annuelles | 120 000 €          |
|                   |                    |

# Preis auf Anfrage

| 5+          |        |  |
|-------------|--------|--|
| 4           |        |  |
| 1           |        |  |
| 8           |        |  |
| Palazzo Le  | onardo |  |
| Fontvieille |        |  |