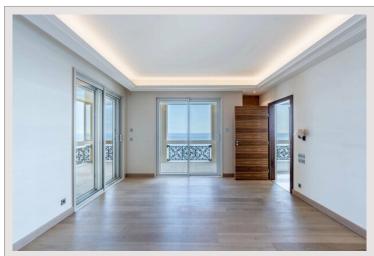

## Verkauf Monaco

| Produkttyp        | Wohnung            |
|-------------------|--------------------|
| Totale Fläche     | 750 m²             |
| Wohnfläche        | 500 m <sup>2</sup> |
| Terrasse Fläche   | 250 m²             |
| Garten Fläche     | 750 m²             |
| Charges annuelles | 120 000 €          |
|                   |                    |

# Preis auf Anfrage

| 5+          |        |  |
|-------------|--------|--|
| 4           |        |  |
| 1           |        |  |
| 8           |        |  |
| Palazzo Le  | onardo |  |
| Fontvieille |        |  |