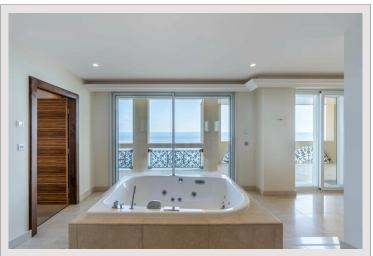

## Verkauf Monaco

| Produkttyp        | Wohnung            |
|-------------------|--------------------|
| Totale Fläche     | 750 m²             |
| Wohnfläche        | 500 m <sup>2</sup> |
| Terrasse Fläche   | 250 m²             |
| Garten Fläche     | 750 m²             |
| Charges annuelles | 120 000 €          |
|                   |                    |

# Preis auf Anfrage

| 5+          |        |  |
|-------------|--------|--|
| 4           |        |  |
| 1           |        |  |
| 8           |        |  |
| Palazzo Le  | onardo |  |
| Fontvieille |        |  |