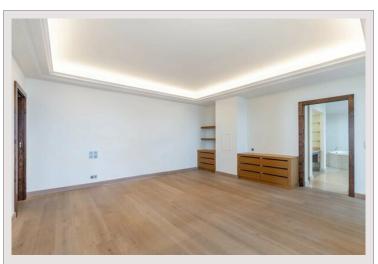

## Verkauf Monaco

| Produkttyp        | Wohnung            |
|-------------------|--------------------|
| Totale Fläche     | 750 m²             |
| Wohnfläche        | 500 m <sup>2</sup> |
| Terrasse Fläche   | 250 m²             |
| Garten Fläche     | 750 m²             |
| Charges annuelles | 120 000 €          |
|                   |                    |

# Preis auf Anfrage

| 5+          |        |  |
|-------------|--------|--|
| 4           |        |  |
| 1           |        |  |
| 8           |        |  |
| Palazzo Le  | onardo |  |
| Fontvieille |        |  |