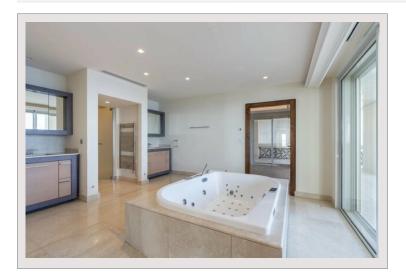

## Verkauf Monaco

| Produkttyp        | Wohnung            |
|-------------------|--------------------|
| Totale Fläche     | 750 m²             |
| Wohnfläche        | 500 m <sup>2</sup> |
| Terrasse Fläche   | 250 m²             |
| Garten Fläche     | 750 m²             |
| Charges annuelles | 120 000 €          |
|                   |                    |

# Preis auf Anfrage

| 5+          |        |  |
|-------------|--------|--|
| 4           |        |  |
| 1           |        |  |
| 8           |        |  |
| Palazzo Le  | onardo |  |
| Fontvieille |        |  |