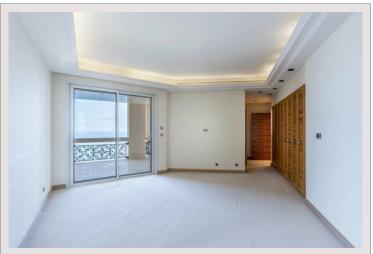

## Verkauf Monaco

| Produkttyp        | Wohnung            |
|-------------------|--------------------|
| Totale Fläche     | 750 m²             |
| Wohnfläche        | 500 m <sup>2</sup> |
| Terrasse Fläche   | 250 m²             |
| Garten Fläche     | 750 m²             |
| Charges annuelles | 120 000 €          |
|                   |                    |

# Preis auf Anfrage

| 5+          |        |  |
|-------------|--------|--|
| 4           |        |  |
| 1           |        |  |
| 8           |        |  |
| Palazzo Le  | onardo |  |
| Fontvieille |        |  |