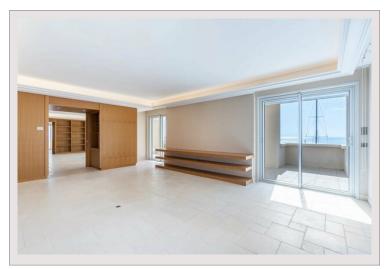

## Verkauf Monaco

| Produkttyp        | Wohnung            |
|-------------------|--------------------|
| Totale Fläche     | 750 m²             |
| Wohnfläche        | 500 m <sup>2</sup> |
| Terrasse Fläche   | 250 m²             |
| Garten Fläche     | 750 m²             |
| Charges annuelles | 120 000 €          |
|                   |                    |

# Preis auf Anfrage

| 5+          |        |  |
|-------------|--------|--|
| 4           |        |  |
| 1           |        |  |
| 8           |        |  |
| Palazzo Le  | onardo |  |
| Fontvieille |        |  |