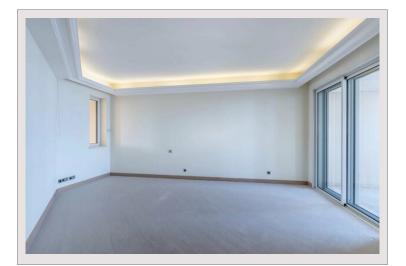

## Verkauf Monaco

| Produkttyp        | Wohnung            |
|-------------------|--------------------|
| Totale Fläche     | 750 m²             |
| Wohnfläche        | 500 m <sup>2</sup> |
| Terrasse Fläche   | 250 m²             |
| Garten Fläche     | 750 m²             |
| Charges annuelles | 120 000 €          |
|                   |                    |

# Preis auf Anfrage

| 5+          |        |  |
|-------------|--------|--|
| 4           |        |  |
| 1           |        |  |
| 8           |        |  |
| Palazzo Le  | onardo |  |
| Fontvieille |        |  |