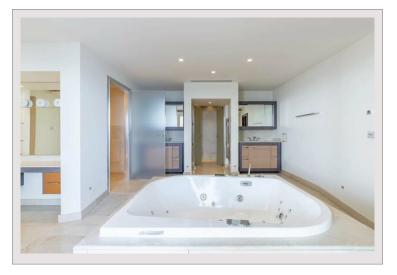

## Verkauf Monaco

| Produkttyp        | Wohnung            |
|-------------------|--------------------|
| Totale Fläche     | 750 m²             |
| Wohnfläche        | 500 m <sup>2</sup> |
| Terrasse Fläche   | 250 m²             |
| Garten Fläche     | 750 m²             |
| Charges annuelles | 120 000 €          |
|                   |                    |

# Preis auf Anfrage

| 5+          |        |  |
|-------------|--------|--|
| 4           |        |  |
| 1           |        |  |
| 8           |        |  |
| Palazzo Le  | onardo |  |
| Fontvieille |        |  |