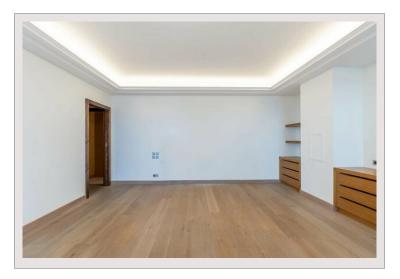

## Verkauf Monaco

| Produkttyp        | Wohnung            |
|-------------------|--------------------|
| Totale Fläche     | 750 m²             |
| Wohnfläche        | 500 m <sup>2</sup> |
| Terrasse Fläche   | 250 m²             |
| Garten Fläche     | 750 m²             |
| Charges annuelles | 120 000 €          |
|                   |                    |

# Preis auf Anfrage

| 5+          |        |  |
|-------------|--------|--|
| 4           |        |  |
| 1           |        |  |
| 8           |        |  |
| Palazzo Le  | onardo |  |
| Fontvieille |        |  |