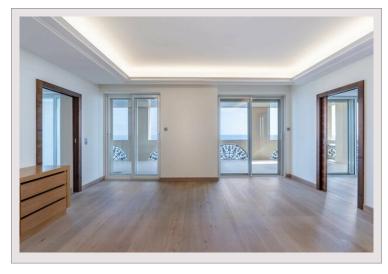

## Verkauf Monaco

| Produkttyp        | Wohnung            |
|-------------------|--------------------|
| Totale Fläche     | 750 m²             |
| Wohnfläche        | 500 m <sup>2</sup> |
| Terrasse Fläche   | 250 m²             |
| Garten Fläche     | 750 m²             |
| Charges annuelles | 120 000 €          |
|                   |                    |

# Preis auf Anfrage

| 5+          |        |  |
|-------------|--------|--|
| 4           |        |  |
| 1           |        |  |
| 8           |        |  |
| Palazzo Le  | onardo |  |
| Fontvieille |        |  |