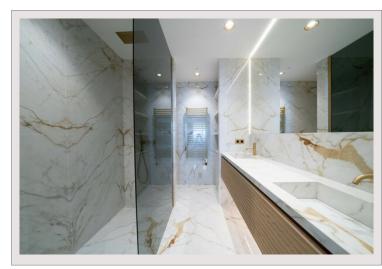

## Verkauf Monaco

Produkttyp Wohnung
Totale Fläche 165,80 m²
Wohnfläche 130,30 m²
Terrasse Fläche 35,50 m²
Zustand Neubau
Stockwerk élevé

Zimmer Schlafzimmer Parkplätze Gebäude District 3
2
1
Les Abeilles
La Rousse - Saint Roman