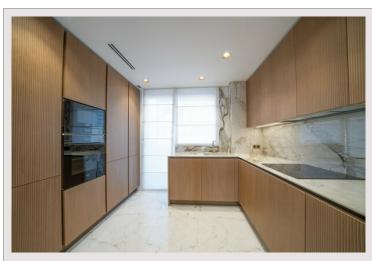

## Verkauf Monaco

Produkttyp Wohnung
Totale Fläche 165,80 m²
Wohnfläche 130,30 m²
Terrasse Fläche 35,50 m²
Zustand Neubau
Stockwerk élevé

Zimmer Schlafzimmer Parkplätze Gebäude District 3
2
1
Les Abeilles
La Rousse - Saint Roman