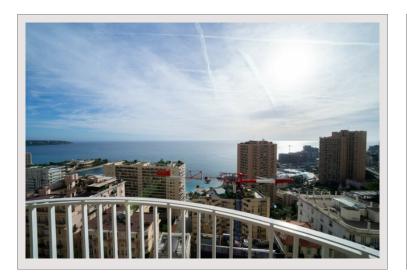

## Verkauf Monaco

Produkttyp Wohnung
Totale Fläche 165,80 m²
Wohnfläche 130,30 m²
Terrasse Fläche 35,50 m²
Zustand Neubau
Stockwerk élevé

Zimmer Schlafzimmer Parkplätze Gebäude District 3
2
1
Les Abeilles
La Rousse - Saint Roman