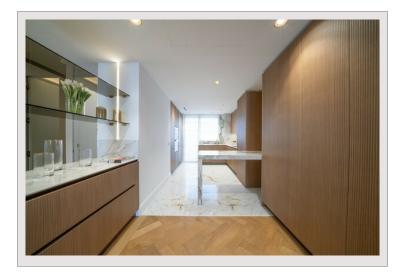

## Verkauf Monaco

Produkttyp Wohnung
Totale Fläche 165,80 m²
Wohnfläche 130,30 m²
Terrasse Fläche 35,50 m²
Zustand Neubau
Stockwerk élevé

Zimmer Schlafzimmer Parkplätze Gebäude District 3
2
1
Les Abeilles
La Rousse - Saint Roman