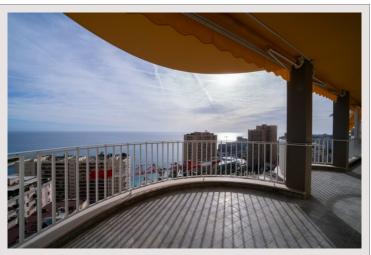

## Verkauf Monaco

Produkttyp Wohnung
Totale Fläche 165,80 m²
Wohnfläche 130,30 m²
Terrasse Fläche 35,50 m²
Zustand Neubau
Stockwerk élevé

Zimmer Schlafzimmer Parkplätze Gebäude District 3
2
1
Les Abeilles
La Rousse - Saint Roman