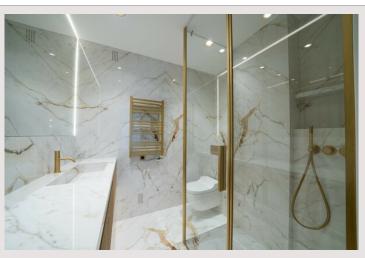

## Verkauf Monaco

Produkttyp Wohnung
Totale Fläche 165,80 m²
Wohnfläche 130,30 m²
Terrasse Fläche 35,50 m²
Zustand Neubau
Stockwerk élevé

Zimmer Schlafzimmer Parkplätze Gebäude District 3
2
1
Les Abeilles
La Rousse - Saint Roman