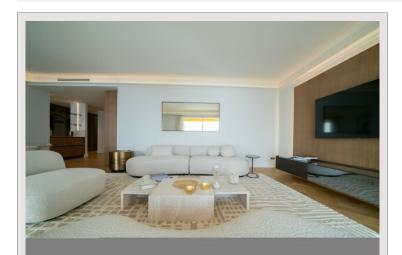

## Verkauf Monaco

Produkttyp Wohnung
Totale Fläche 165,80 m²
Wohnfläche 130,30 m²
Terrasse Fläche 35,50 m²
Zustand Neubau
Stockwerk élevé

Zimmer Schlafzimmer Parkplätze Gebäude District 3
2
1
Les Abeilles
La Rousse - Saint Roman