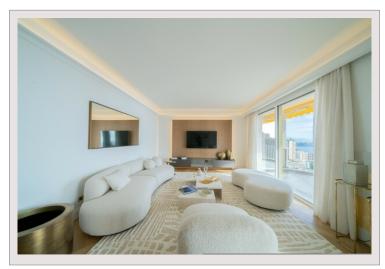

## Verkauf Monaco

Produkttyp Wohnung
Totale Fläche 165,80 m²
Wohnfläche 130,30 m²
Terrasse Fläche 35,50 m²
Zustand Neubau
Stockwerk élevé

Zimmer Schlafzimmer Parkplätze Gebäude District 3
2
1
Les Abeilles
La Rousse - Saint Roman