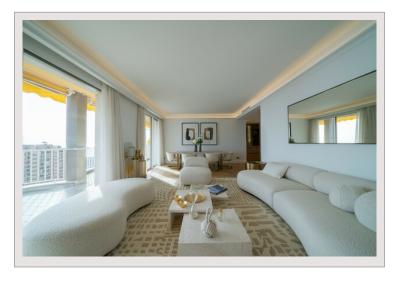

## Verkauf Monaco

Produkttyp Wohnung
Totale Fläche 165,80 m²
Wohnfläche 130,30 m²
Terrasse Fläche 35,50 m²
Zustand Neubau
Stockwerk élevé

Zimmer Schlafzimmer Parkplätze Gebäude District 3
2
1
Les Abeilles
La Rousse - Saint Roman