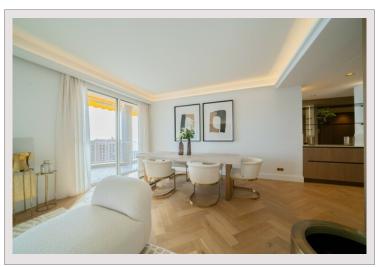

## Verkauf Monaco

Produkttyp Wohnung
Totale Fläche 165,80 m²
Wohnfläche 130,30 m²
Terrasse Fläche 35,50 m²
Zustand Neubau
Stockwerk élevé

Zimmer Schlafzimmer Parkplätze Gebäude District 3
2
1
Les Abeilles
La Rousse - Saint Roman