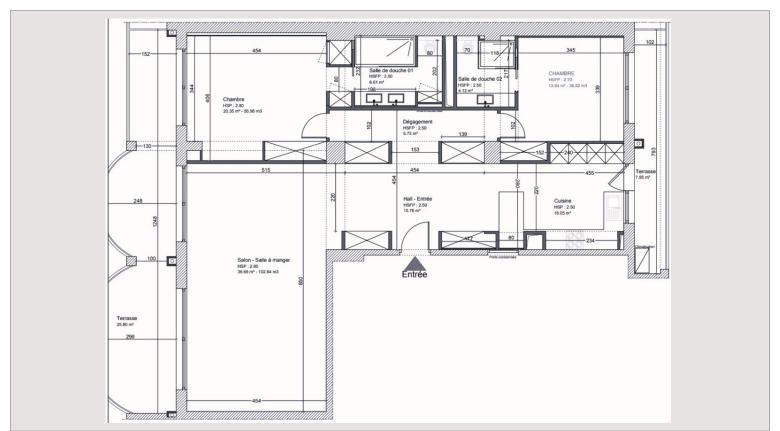

## Verkauf Monaco

Produkttyp Wohnung
Totale Fläche 165,80 m²
Wohnfläche 130,30 m²
Terrasse Fläche 35,50 m²
Zustand Neubau
Stockwerk élevé

Zimmer Schlafzimmer Parkplätze Gebäude District 3
2
1
Les Abeilles
La Rousse - Saint Roman