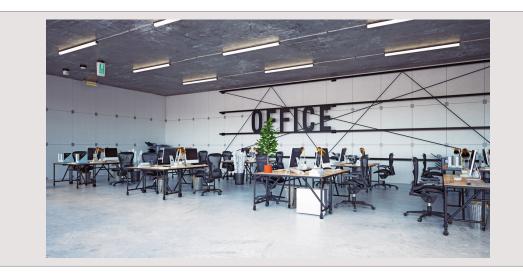

## 30 000 € / Monat + Nebenkosten : 4.526 €

| Produkttyp   | Büro                           | Zimmer       | -                  |
|--------------|--------------------------------|--------------|--------------------|
| Wohnfläche   | 1 750 m²                       | Gebäude      | Les Industries     |
| Zustand      | Renovierungsarbeiten notwendig | District     | Fontvieille        |
| Stockwerk    | 10ème                          | Verfügbar ab | Libre d'occupation |
| Mischnutzung | Ja                             |              |                    |

Hinweis : ACL\_Industrie\_bur

This document does not form part of any offer or contract. All measurements, areas and distances are approximate. The information and plans contained herein are believed to be correct, however, their accuracy is not guaranteed. The photographs show only certain parts of the property at the time they were taken. This offer is subject to change of price or other conditions, without prior notice.