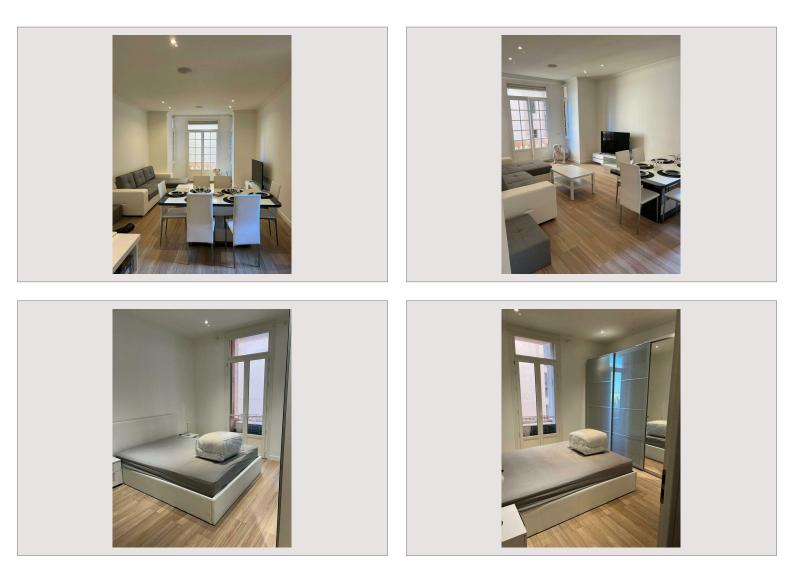

## Verkauf Monaco

Produkttyp Totale Fläche Lois

Wohnung 98 m² Loi 887 Zimmer Schlafzimmer Gebäude District

## 3 990 000 €

| 4                |
|------------------|
| 3                |
| Palais de la Mer |
| Larvotto         |

Hinweis : PalaisDeLaMer\_GF

This document does not form part of any offer or contract. All measurements, areas and distances are approximate. The information and plans contained herein are believed to be correct, however, their accuracy is not guaranteed. The photographs show only certain parts of the property at the time they were taken. This offer is subject to change of price or other conditions, without prior notice.