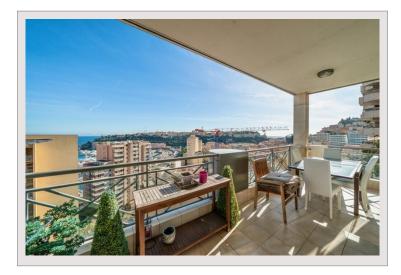

## Vermietung Monaco

15 000 € / Monat + Nebenkosten: 320 €

Produkttyp
Totale Fläche
Wohnfläche
Terrasse Fläche
Zustand
Verfügbar ab

Wohnung
137,40 m²
126 m²
11,40 m²
Très bon état
Rapidement

Zimmer
Schlafzimmer
Parkplätze
District
Stadt
Mischnutzung

3
2
1
Condamine
Monaco
Ja