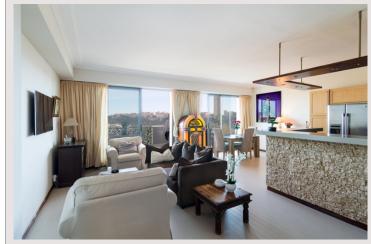

## Vermietung Monaco

15 000 € / Monat + Nebenkosten: 320 €

Produkttyp
Totale Fläche
Wohnfläche
Terrasse Fläche
Zustand
Verfügbar ab

Wohnung
137,40 m²
126 m²
11,40 m²
Très bon état
Rapidement

Zimmer
Schlafzimmer
Parkplätze
District
Stadt
Mischnutzung

3
2
1
Condamine
Monaco
Ja