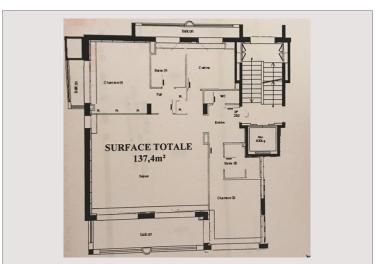

## Vermietung Monaco

15 000 € / Monat + Nebenkosten: 320 €

Produkttyp
Totale Fläche
Wohnfläche
Terrasse Fläche
Zustand
Verfügbar ab

Wohnung
137,40 m²
126 m²
11,40 m²
Très bon état
Rapidement

Zimmer
Schlafzimmer
Parkplätze
District
Stadt
Mischnutzung