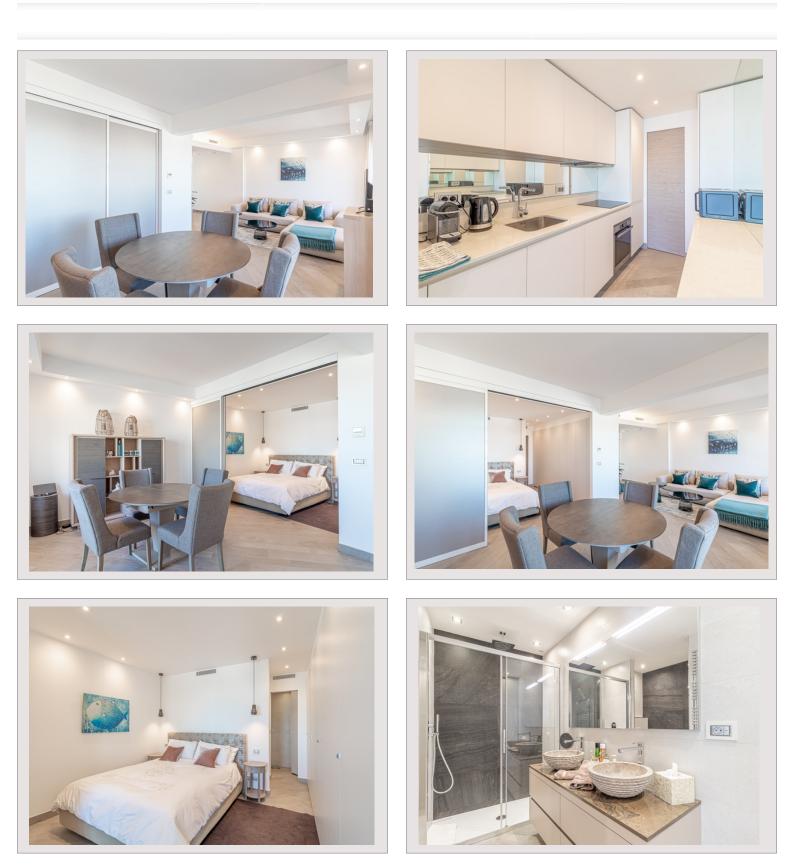

## Verkauf Monaco

Exclusivité

| Produkttyp      | Wohnung               | Zimmer       | 2     |
|-----------------|-----------------------|--------------|-------|
| Totale Fläche   | 71 m <sup>2</sup>     | Schlafzimmer | 1     |
| Wohnfläche      | 65 m <sup>2</sup>     | Parkplätze   | 1     |
| Terrasse Fläche | 6 m²                  | Gebäude      | Le Br |
| Zustand         | Prestations luxueuses | District     | Port  |
| Stockwerk       | 6ème                  | Verfügbar ab | Libre |
| Mischnutzung    | Ja                    |              |       |

## 4 650 000 €

| 2                  |  |  |
|--------------------|--|--|
| 1                  |  |  |
| 1                  |  |  |
| Le Bristol         |  |  |
| Port               |  |  |
| Libre d'occupation |  |  |