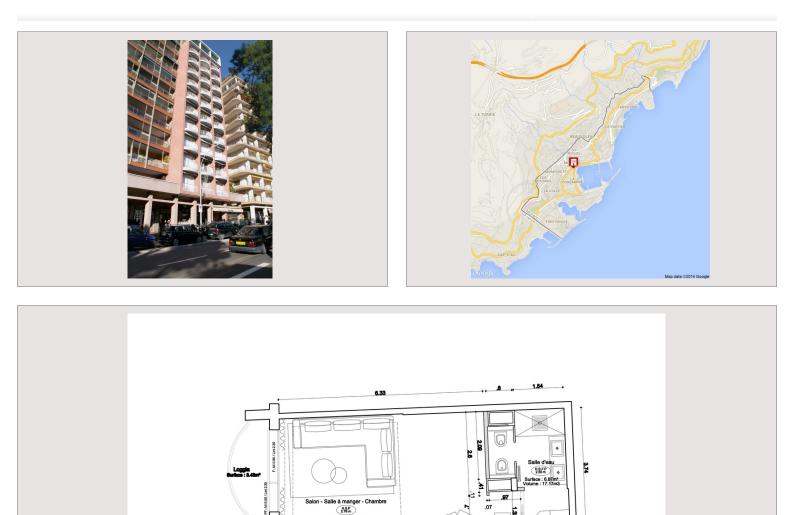

## Verkauf Monaco

Exclusivité

| Produkttyp      | Wohnung               | Zimmer       | 2     |
|-----------------|-----------------------|--------------|-------|
| Totale Fläche   | 71 m <sup>2</sup>     | Schlafzimmer | 1     |
| Wohnfläche      | 65 m <sup>2</sup>     | Parkplätze   | 1     |
| Terrasse Fläche | 6 m²                  | Gebäude      | Le Br |
| Zustand         | Prestations luxueuses | District     | Port  |
| Stockwerk       | 6ème                  | Verfügbar ab | Libre |
| Mischnutzung    | Ja                    |              |       |

## 4 650 000 €

| 2                  |  |  |
|--------------------|--|--|
| 1                  |  |  |
| 1                  |  |  |
| Le Bristol         |  |  |
| Port               |  |  |
| Libre d'occupation |  |  |

Hinweis : ACV\_Bristol

Agence Continentale 19, boulevard des Moulins 98000 Monaco Tél : +377 93 50 54 64 Fax : +377 97 70 68 68 info@continentale.mc www.continentale.mc

Surface : 39.36m<sup>2</sup> Volume : 108.63m3