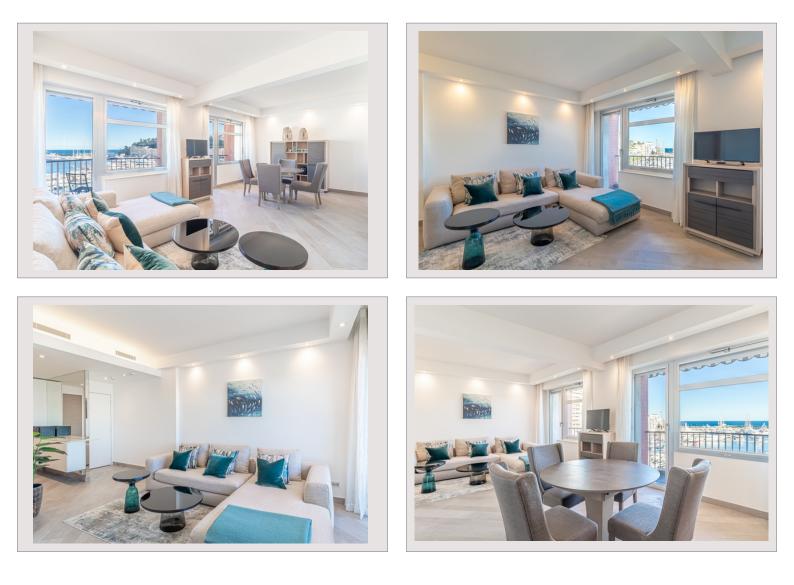

## Verkauf Monaco

Exclusivité

| Produkttyp      | Wohnung               | Zimmer       | 2     |
|-----------------|-----------------------|--------------|-------|
| Totale Fläche   | 71 m <sup>2</sup>     | Schlafzimmer | 1     |
| Wohnfläche      | 65 m <sup>2</sup>     | Parkplätze   | 1     |
| Terrasse Fläche | 6 m²                  | Gebäude      | Le Br |
| Zustand         | Prestations luxueuses | District     | Port  |
| Stockwerk       | 6ème                  | Verfügbar ab | Libre |
| Mischnutzung    | Ja                    |              |       |

## 4 650 000 €

| 2                  |  |  |
|--------------------|--|--|
| 1                  |  |  |
| 1                  |  |  |
| Le Bristol         |  |  |
| Port               |  |  |
| Libre d'occupation |  |  |