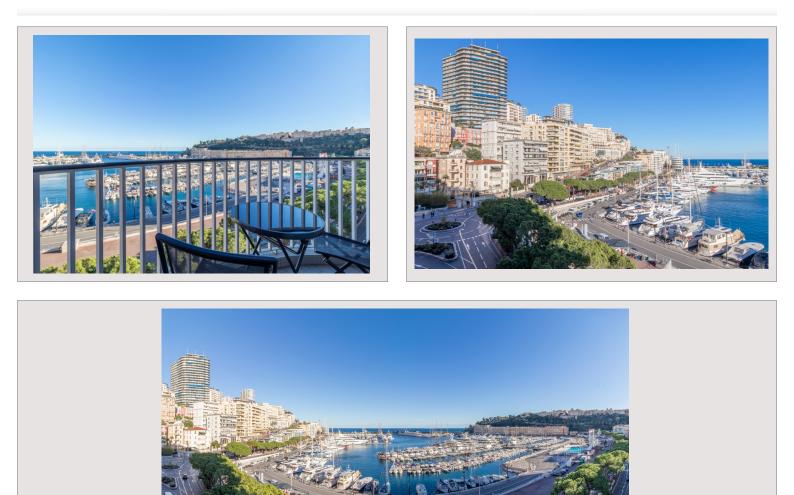

## Verkauf Monaco

Exclusivité

| Produkttyp      | Wohnung               | Zimmer       | 2     |
|-----------------|-----------------------|--------------|-------|
| Totale Fläche   | 71 m <sup>2</sup>     | Schlafzimmer | 1     |
| Wohnfläche      | 65 m <sup>2</sup>     | Parkplätze   | 1     |
| Terrasse Fläche | 6 m²                  | Gebäude      | Le Br |
| Zustand         | Prestations luxueuses | District     | Port  |
| Stockwerk       | 6ème                  | Verfügbar ab | Libre |
| Mischnutzung    | Ja                    |              |       |

## 4 650 000 €

| 2                  |  |  |
|--------------------|--|--|
| 1                  |  |  |
| 1                  |  |  |
| Le Bristol         |  |  |
| Port               |  |  |
| Libre d'occupation |  |  |