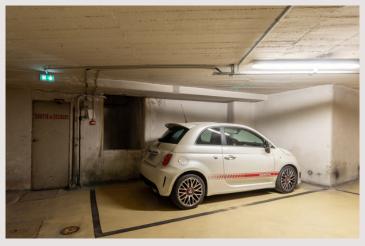

## Verkauf Monaco

Exclusivité

| Produkttyp      | Wohnung               | Zimmer       | 2     |
|-----------------|-----------------------|--------------|-------|
| Totale Fläche   | 71 m <sup>2</sup>     | Schlafzimmer | 1     |
| Wohnfläche      | 65 m <sup>2</sup>     | Parkplätze   | 1     |
| Terrasse Fläche | 6 m²                  | Gebäude      | Le Br |
| Zustand         | Prestations luxueuses | District     | Port  |
| Stockwerk       | 6ème                  | Verfügbar ab | Libre |
| Mischnutzung    | Ja                    |              |       |

## 4 650 000 €

| 2                  |  |  |
|--------------------|--|--|
| 1                  |  |  |
| 1                  |  |  |
| Le Bristol         |  |  |
| Port               |  |  |
| Libre d'occupation |  |  |