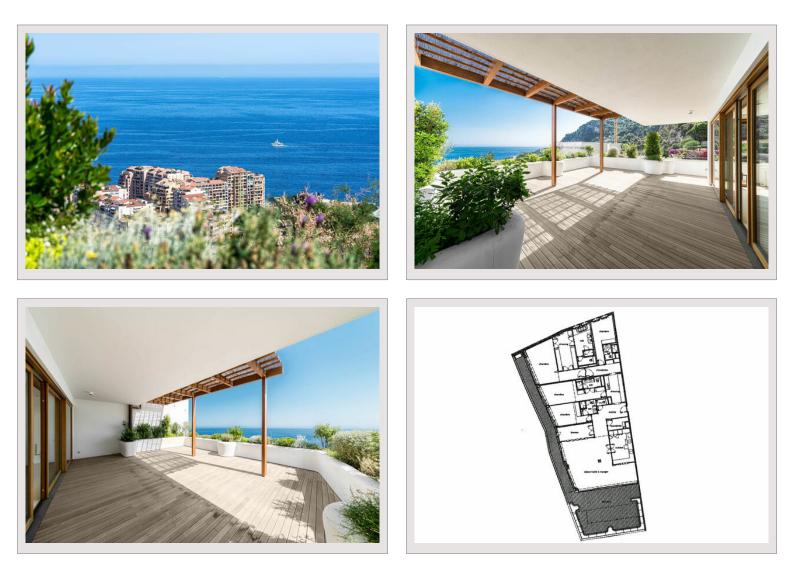

## Vermietung Monaco

Produkttyp Totale Fläche Wohnfläche Terrasse Fläche Wohnung 382 m<sup>2</sup> 277 m<sup>2</sup> 105 m<sup>2</sup>

|              | 45 000 € / Monat<br>(Einschließlich Nebenkosten) |
|--------------|--------------------------------------------------|
| Zimmer       | 5                                                |
| Schlafzimmer | 4                                                |
| Parkplätze   | 3                                                |
| Keller       | 1                                                |
| Gebäude      | L'Exotique                                       |
| District     | Jardin Exotique                                  |
|              |                                                  |

This document does not form part of any offer or contract. All measurements, areas and distances are approximate. The information and plans contained herein are believed to be correct, however, their accuracy is not guaranteed. The photographs show only certain parts of the property at the time they were taken. This offer is subject to change of price or other conditions, without prior notice.