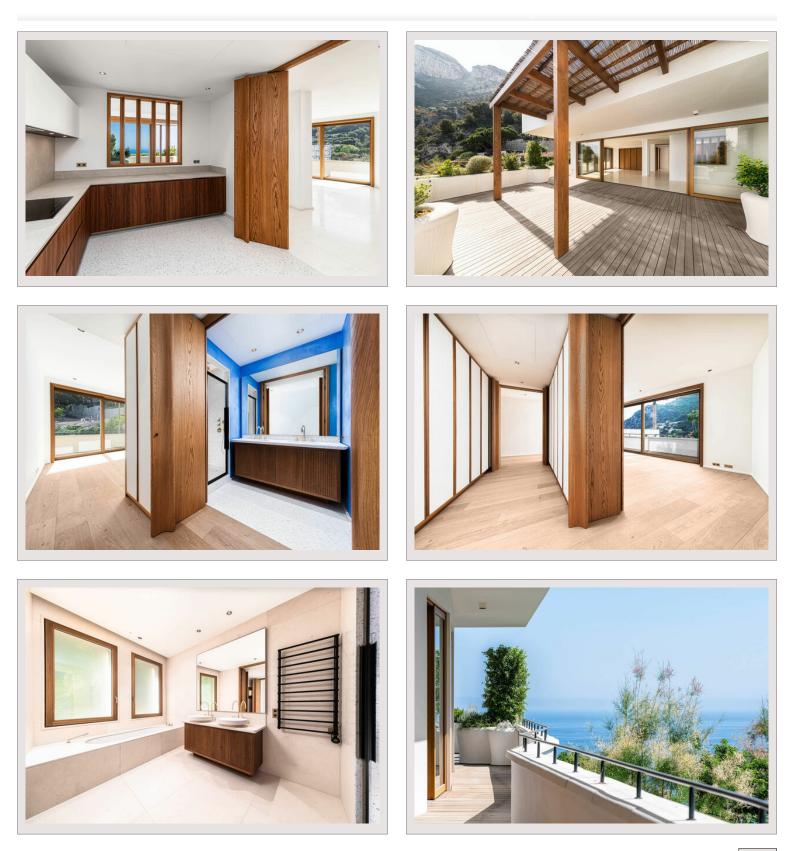

## Vermietung Monaco

Produkttyp Totale Fläche Wohnfläche Terrasse Fläche Wohnung 382 m<sup>2</sup> 277 m<sup>2</sup> 105 m<sup>2</sup>

|              | 45 000 € / Monat<br>(Einschließlich Nebenkosten) |
|--------------|--------------------------------------------------|
| Zimmer       | 5                                                |
| Schlafzimmer | 4                                                |
| Parkplätze   | 3                                                |
| Keller       | 1                                                |
| Gebäude      | L'Exotique                                       |
| District     | Jardin Exotique                                  |
|              |                                                  |

This document does not form part of any offer or contract. All measurements, areas and distances are approximate. The information and plans contained herein are believed to be correct, however, their accuracy is not guaranteed. The photographs show only certain parts of the property at the time they were taken. This offer is subject to change of price or other conditions, without prior notice.