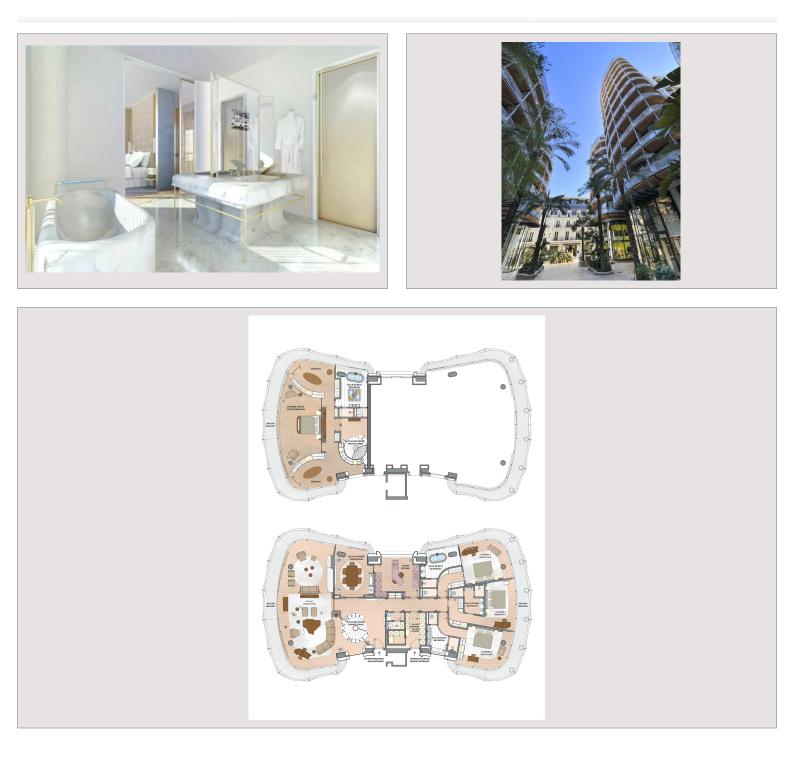

## Vermietung Monaco

Produkttyp Totale Fläche Wohnfläche Terrasse Fläche Zustand Stockwerk Verfügbar ab

| Wohnung               |
|-----------------------|
| 527 m²                |
| 410 m <sup>2</sup>    |
| 117 m²                |
| Prestations luxueuses |
| 3                     |
| Rapidement            |

## 130 000 € / Monat

www.exclusive-estate.mc

| Zimmer       | 5+              |
|--------------|-----------------|
| Schlafzimmer | 4               |
| Parkplätze   | 3               |
| Keller       | 1               |
| Gebäude      | One Monte-Carlo |
| District     | Carré d'Or      |