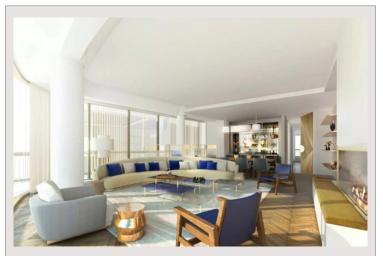

## Vermietung Monaco

Produkttyp Totale Fläche Wohnfläche Terrasse Fläche Zustand Stockwerk Verfügbar ab

| Wohnung               |
|-----------------------|
| 527 m²                |
| 410 m <sup>2</sup>    |
| 117 m²                |
| Prestations luxueuses |
| 3                     |
| Rapidement            |