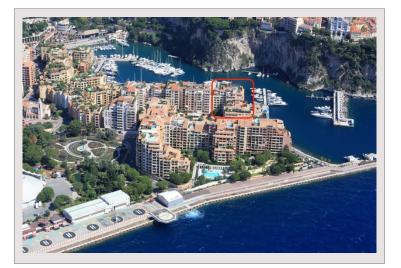

## Verkauf Monaco

Produkttyp Totale Fläche Wohnfläche Terrasse Fläche Stockwerk Wohnung 84 m<sup>2</sup> 69 m<sup>2</sup> 15 m<sup>2</sup> 7

| Zimmer       |
|--------------|
| Schlafzimmer |
| Parkplätze   |
| Keller       |
| Gebäude      |
| District     |

## 4 100 000 €

| 2           |  |
|-------------|--|
| 1           |  |
| 1           |  |
| 1           |  |
| Eden Star   |  |
| Fontvieille |  |
|             |  |

This document does not form part of any offer or contract. All measurements, areas and distances are approximate. The information and plans contained herein are believed to be correct, however, their accuracy is not guaranteed. The photographs show only certain parts of the property at the time they were taken. This offer is subject to change of price or other conditions, without prior notice.