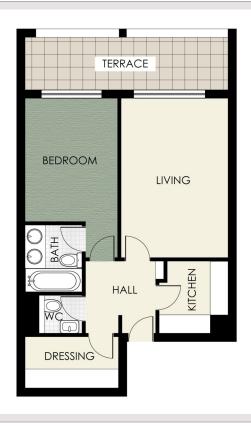

## Verkauf Monaco

Produkttyp Totale Fläche Wohnfläche Terrasse Fläche Stockwerk Wohnung 84 m<sup>2</sup> 69 m<sup>2</sup> 15 m<sup>2</sup> 7

| Zimmer       |
|--------------|
| Schlafzimmer |
| Parkplätze   |
| Keller       |
| Gebäude      |
| District     |

## 4 100 000 €

| 2           |  |
|-------------|--|
| 1           |  |
| 1           |  |
| 1           |  |
| Eden Star   |  |
| Fontvieille |  |
|             |  |

This document does not form part of any offer or contract. All measurements, areas and distances are approximate. The information and plans contained herein are believed to be correct, however, their accuracy is not guaranteed. The photographs show only certain parts of the property at the time they were taken. This offer is subject to change of price or other conditions, without prior notice.