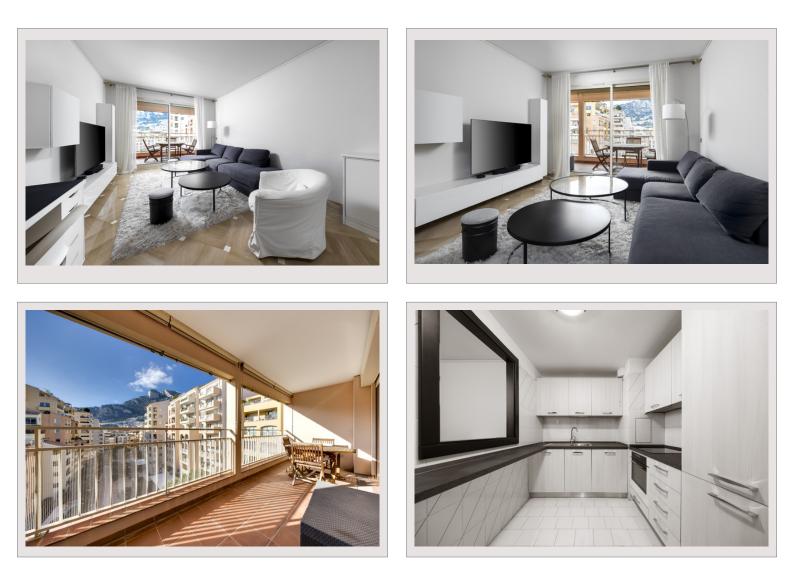

## Verkauf Monaco

Produkttyp Totale Fläche Wohnfläche Terrasse Fläche Stockwerk Wohnung 84 m<sup>2</sup> 69 m<sup>2</sup> 15 m<sup>2</sup> 7

| Zimmer       |
|--------------|
| Schlafzimmer |
| Parkplätze   |
| Keller       |
| Gebäude      |
| District     |

## 4 100 000 €

| 2           |  |
|-------------|--|
| 1           |  |
| 1           |  |
| 1           |  |
| Eden Star   |  |
| Fontvieille |  |
|             |  |

This document does not form part of any offer or contract. All measurements, areas and distances are approximate. The information and plans contained herein are believed to be correct, however, their accuracy is not guaranteed. The photographs show only certain parts of the property at the time they were taken. This offer is subject to change of price or other conditions, without prior notice.