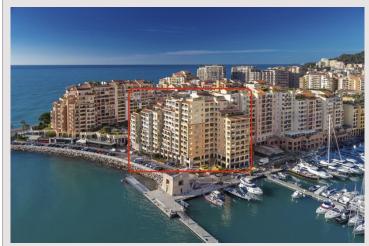

## Verkauf Monaco

Produkttyp Totale Fläche Wohnfläche Terrasse Fläche Stockwerk Wohnung 84 m<sup>2</sup> 69 m<sup>2</sup> 15 m<sup>2</sup> 7

| Zimmer       |
|--------------|
| Schlafzimmer |
| Parkplätze   |
| Keller       |
| Gebäude      |
| District     |

## 4 100 000 €

| 2           |  |
|-------------|--|
| 1           |  |
| 1           |  |
| 1           |  |
| Eden Star   |  |
| Fontvieille |  |
|             |  |

This document does not form part of any offer or contract. All measurements, areas and distances are approximate. The information and plans contained herein are believed to be correct, however, their accuracy is not guaranteed. The photographs show only certain parts of the property at the time they were taken. This offer is subject to change of price or other conditions, without prior notice.