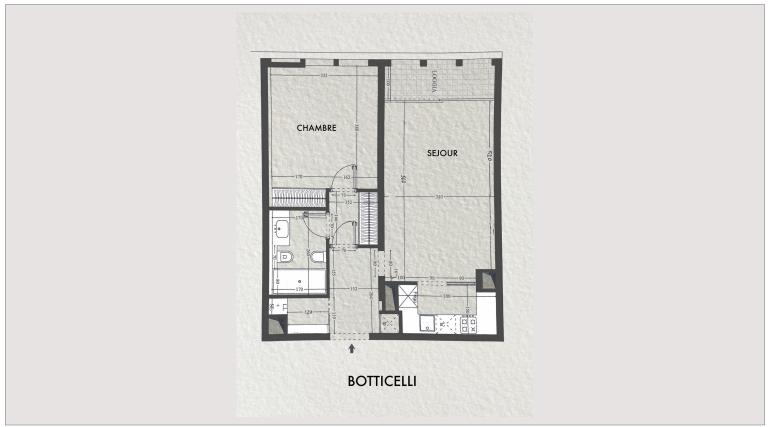

## Verkauf Monaco

2 000 000 €

| Produkttyp      | Wohnung           | Zimmer    |
|-----------------|-------------------|-----------|
| Totale Fläche   | 58 m <sup>2</sup> | Schlafzii |
| Wohnfläche      | 54 m²             | Keller    |
| Terrasse Fläche | 4 m <sup>2</sup>  | Gebäud    |
| Zustand         | Très bon état     | District  |
| Stockwerk       | RDC               | Verfügb   |
| Mischnutzung    | Ja                |           |
|                 |                   |           |

| Zimmer       | 2           |
|--------------|-------------|
| Schlafzimmer | 1           |
| Keller       | 1           |
| Gebäude      | Botticelli  |
| District     | Fontvieille |
| Verfügbar ab | 31/10/24    |
|              |             |