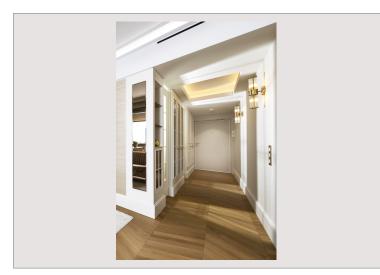

#### **Exclusivité**

| Produkttyp      | Wohnung               | Zimmer     |
|-----------------|-----------------------|------------|
| Totale Fläche   | 49 m²                 | Schlafzimn |
| Wohnfläche      | 37 m <sup>2</sup>     | Parkplätze |
| Terrasse Fläche | 12 m²                 | Gebäude    |
| Zustand         | Prestations luxueuses | District   |
| Stockwerk       | 5                     | Meublé     |

| té      | 11 500 € / Monat (Einschließlich Nebenkosten) |
|---------|-----------------------------------------------|
| ner     | 1                                             |
| fzimmer | 1                                             |
| lätze   | 1                                             |
| ude     | Le Mirabeau                                   |
| ct      | Carré d'Or                                    |
| lé      | Ja                                            |
|         |                                               |