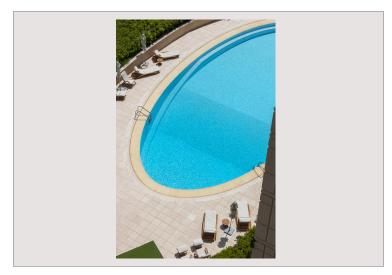

#### **Exclusivité**

| Produkttyp      | Wohnung               | Zimmer     |
|-----------------|-----------------------|------------|
| Totale Fläche   | 49 m²                 | Schlafzimn |
| Wohnfläche      | 37 m <sup>2</sup>     | Parkplätze |
| Terrasse Fläche | 12 m²                 | Gebäude    |
| Zustand         | Prestations luxueuses | District   |
| Stockwerk       | 5                     | Meublé     |

| té      | 11 500 € / Monat (Einschließlich Nebenkosten) |
|---------|-----------------------------------------------|
| ner     | 1                                             |
| fzimmer | 1                                             |
| lätze   | 1                                             |
| ude     | Le Mirabeau                                   |
| ct      | Carré d'Or                                    |
| lé      | Ja                                            |
|         |                                               |