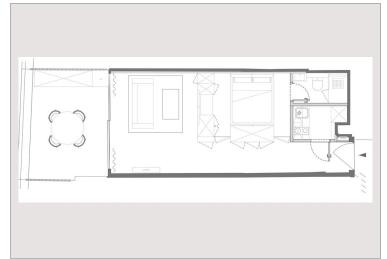

#### **Exclusivité**

| Produkttyp      | Wohnung               | Zimmer     |
|-----------------|-----------------------|------------|
| Totale Fläche   | 49 m²                 | Schlafzimn |
| Wohnfläche      | 37 m <sup>2</sup>     | Parkplätze |
| Terrasse Fläche | 12 m²                 | Gebäude    |
| Zustand         | Prestations luxueuses | District   |
| Stockwerk       | 5                     | Meublé     |

| té      | 11 500 € / Monat (Einschließlich Nebenkosten) |
|---------|-----------------------------------------------|
| ner     | 1                                             |
| fzimmer | 1                                             |
| lätze   | 1                                             |
| ude     | Le Mirabeau                                   |
| ct      | Carré d'Or                                    |
| lé      | Ja                                            |
|         |                                               |