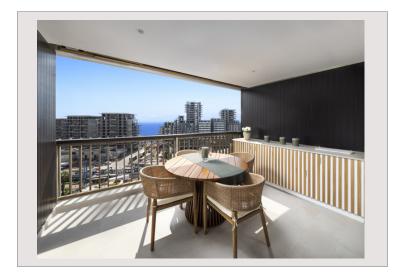

#### **Exclusivité**

| Produkttyp      | Wohnung               | Zimmer     |
|-----------------|-----------------------|------------|
| Totale Fläche   | 49 m²                 | Schlafzimn |
| Wohnfläche      | 37 m <sup>2</sup>     | Parkplätze |
| Terrasse Fläche | 12 m²                 | Gebäude    |
| Zustand         | Prestations luxueuses | District   |
| Stockwerk       | 5                     | Meublé     |

| té      | 11 500 € / Monat (Einschließlich Nebenkosten) |
|---------|-----------------------------------------------|
| ner     | 1                                             |
| fzimmer | 1                                             |
| lätze   | 1                                             |
| ude     | Le Mirabeau                                   |
| ct      | Carré d'Or                                    |
| lé      | Ja                                            |
|         |                                               |