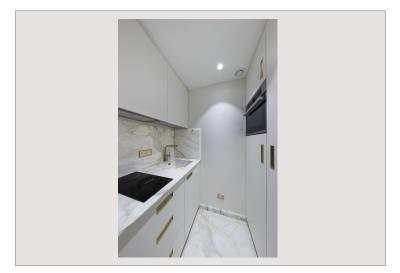

#### **Exclusivité**

| Produkttyp      | Wohnung               | Zimmer     |
|-----------------|-----------------------|------------|
| Totale Fläche   | 49 m²                 | Schlafzimn |
| Wohnfläche      | 37 m <sup>2</sup>     | Parkplätze |
| Terrasse Fläche | 12 m²                 | Gebäude    |
| Zustand         | Prestations luxueuses | District   |
| Stockwerk       | 5                     | Meublé     |

| té      | 11 500 € / Monat (Einschließlich Nebenkosten) |
|---------|-----------------------------------------------|
| ner     | 1                                             |
| fzimmer | 1                                             |
| lätze   | 1                                             |
| ude     | Le Mirabeau                                   |
| ct      | Carré d'Or                                    |
| lé      | Ja                                            |
|         |                                               |