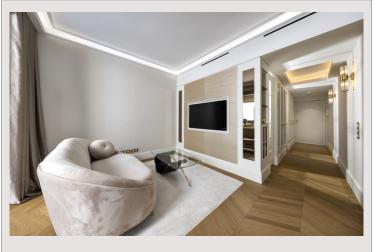

#### **Exclusivité**

| Produkttyp      | Wohnung               | Zimmer     |
|-----------------|-----------------------|------------|
| Totale Fläche   | 49 m²                 | Schlafzimn |
| Wohnfläche      | 37 m <sup>2</sup>     | Parkplätze |
| Terrasse Fläche | 12 m²                 | Gebäude    |
| Zustand         | Prestations luxueuses | District   |
| Stockwerk       | 5                     | Meublé     |

| té      | 11 500 € / Monat (Einschließlich Nebenkosten) |
|---------|-----------------------------------------------|
| ner     | 1                                             |
| fzimmer | 1                                             |
| lätze   | 1                                             |
| ude     | Le Mirabeau                                   |
| ct      | Carré d'Or                                    |
| lé      | Ja                                            |
|         |                                               |