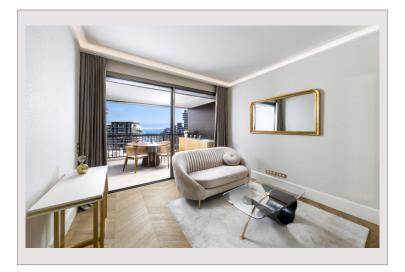

#### **Exclusivité**

| Produkttyp      | Wohnung               | Zimmer     |
|-----------------|-----------------------|------------|
| Totale Fläche   | 49 m²                 | Schlafzimn |
| Wohnfläche      | 37 m <sup>2</sup>     | Parkplätze |
| Terrasse Fläche | 12 m²                 | Gebäude    |
| Zustand         | Prestations luxueuses | District   |
| Stockwerk       | 5                     | Meublé     |

| té      | 11 500 € / Monat (Einschließlich Nebenkosten) |
|---------|-----------------------------------------------|
| ner     | 1                                             |
| fzimmer | 1                                             |
| lätze   | 1                                             |
| ude     | Le Mirabeau                                   |
| ct      | Carré d'Or                                    |
| lé      | Ja                                            |
|         |                                               |