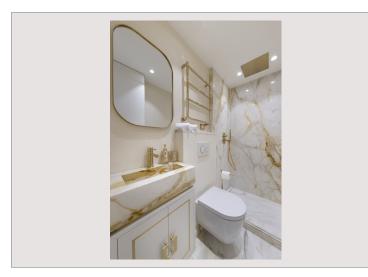

#### **Exclusivité**

| Produkttyp      | Wohnung               | Zimmer     |
|-----------------|-----------------------|------------|
| Totale Fläche   | 49 m²                 | Schlafzimn |
| Wohnfläche      | 37 m <sup>2</sup>     | Parkplätze |
| Terrasse Fläche | 12 m²                 | Gebäude    |
| Zustand         | Prestations luxueuses | District   |
| Stockwerk       | 5                     | Meublé     |

| té      | 11 500 € / Monat (Einschließlich Nebenkosten) |
|---------|-----------------------------------------------|
| ner     | 1                                             |
| fzimmer | 1                                             |
| lätze   | 1                                             |
| ude     | Le Mirabeau                                   |
| ct      | Carré d'Or                                    |
| lé      | Ja                                            |
|         |                                               |