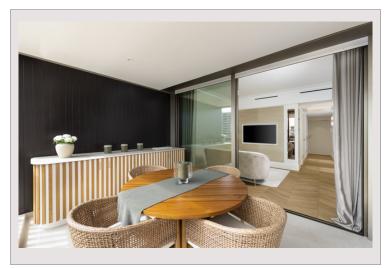

#### **Exclusivité**

| Produkttyp      | Wohnung               | Zimmer     |
|-----------------|-----------------------|------------|
| Totale Fläche   | 49 m²                 | Schlafzimn |
| Wohnfläche      | 37 m <sup>2</sup>     | Parkplätze |
| Terrasse Fläche | 12 m²                 | Gebäude    |
| Zustand         | Prestations luxueuses | District   |
| Stockwerk       | 5                     | Meublé     |

| té      | 11 500 € / Monat (Einschließlich Nebenkosten) |
|---------|-----------------------------------------------|
| ner     | 1                                             |
| fzimmer | 1                                             |
| lätze   | 1                                             |
| ude     | Le Mirabeau                                   |
| ct      | Carré d'Or                                    |
| lé      | Ja                                            |
|         |                                               |