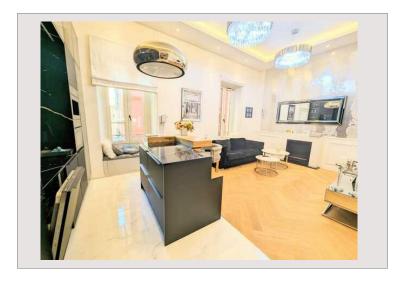

## **Co-Exclusivité**

District

3 300 000 €

| Produkttyp        | Wohnung              |
|-------------------|----------------------|
| Wohnfläche        | 88,50 m <sup>2</sup> |
| Zustand           | Renoviert            |
| Stockwerk         | -1                   |
| Lois              | 887                  |
| Charges annuelles | 3 200 €              |

Zimmer 4
Schlafzimmer 3
Keller 1
Gebäude La

La Radieuse La Rousse - Saint Roman

Le Continental - Place des Moulins 98000 Monaco

Tél: +377 93 50 53 02 contact@zrealinvest.com www.zrealinvest.com

Seite 2/2

Hinweis : ZRI - La Radieuse 4P