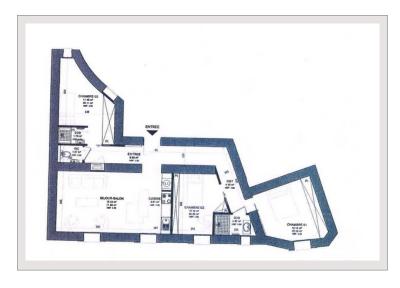

## **Co-Exclusivité**

District

3 300 000 €

| Produkttyp        | Wohnung              |
|-------------------|----------------------|
| Wohnfläche        | 88,50 m <sup>2</sup> |
| Zustand           | Renoviert            |
| Stockwerk         | -1                   |
| Lois              | 887                  |
| Charges annuelles | 3 200 €              |

Zimmer 4
Schlafzimmer 3
Keller 1
Gebäude La

La Radieuse La Rousse - Saint Roman

Le Continental - Place des Moulins 98000 Monaco

Tél: +377 93 50 53 02 contact@zrealinvest.com www.zrealinvest.com

Seite 2/2

Hinweis : ZRI - La Radieuse 4P