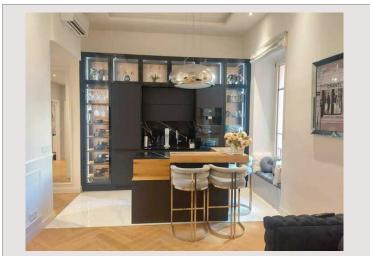

## **Co-Exclusivité**

District

3 300 000 €

| Produkttyp        | Wohnung              |
|-------------------|----------------------|
| Wohnfläche        | 88,50 m <sup>2</sup> |
| Zustand           | Renoviert            |
| Stockwerk         | -1                   |
| Lois              | 887                  |
| Charges annuelles | 3 200 €              |

Zimmer 4
Schlafzimmer 3
Keller 1
Gebäude La

La Radieuse La Rousse - Saint Roman

Le Continental - Place des Moulins 98000 Monaco

Tél: +377 93 50 53 02 contact@zrealinvest.com www.zrealinvest.com

Seite 2/2

Hinweis : ZRI - La Radieuse 4P