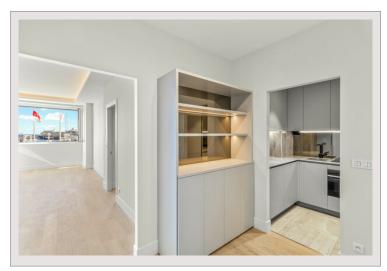

## Verkauf Monaco

Produkttyp Wohnung Totale Fläche 65 m<sup>2</sup> Wohnfläche 60 m<sup>2</sup> Terrasse Fläche 5 m<sup>2</sup> Zustand Renoviert Mischnutzung Ja

Zimmer Schlafzimmer Gebäude Palais Heracles District Port Stockwerk 3