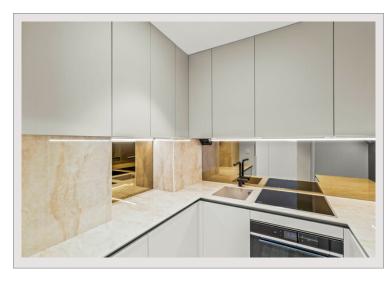

## Verkauf Monaco

Produkttyp Wohnung Totale Fläche 65 m<sup>2</sup> Wohnfläche 60 m<sup>2</sup> Terrasse Fläche 5 m<sup>2</sup> Zustand Renoviert Mischnutzung Ja

Zimmer Schlafzimmer Gebäude Palais Heracles District Port Stockwerk 3