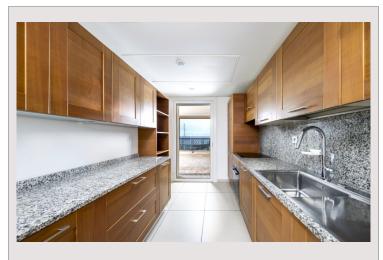

## Vermietung Monaco

Wohnung
328,28 m²
239,90 m²
88,38 m²
Très bon état
5

Immédiatement

Zimmer Schlafzimmer Parkplätze Keller Gebäude District 3
2
2
1
Terrasses du Port
Fontvieille

28 000 € / Monat + Nebenkosten : 1.200 €