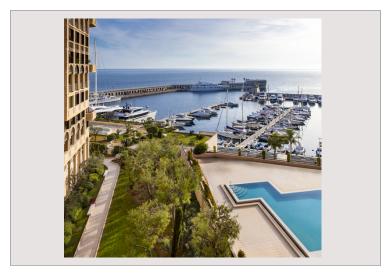

## Vermietung Monaco

Wohnung
328,28 m²
239,90 m²
88,38 m²
Très bon état
5

Immédiatement

Zimmer Schlafzimmer Parkplätze Keller Gebäude District 3
2
2
1
Terrasses du Port
Fontvieille

28 000 € / Monat + Nebenkosten : 1.200 €