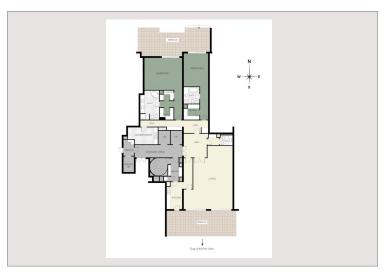

## Vermietung Monaco

Wohnung
328,28 m²
239,90 m²
88,38 m²
Très bon état
5

Immédiatement

Zimmer Schlafzimmer Parkplätze Keller Gebäude District 3
2
2
1
Terrasses du Port
Fontvieille

28 000 € / Monat + Nebenkosten : 1.200 €