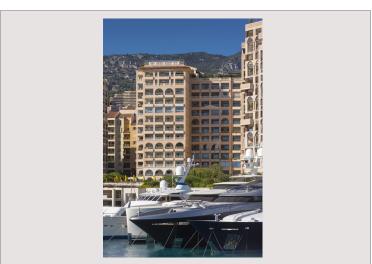

## Vermietung Monaco

Wohnung
328,28 m²
239,90 m²
88,38 m²
Très bon état
5

Immédiatement

Zimmer Schlafzimmer Parkplätze Keller Gebäude District 3
2
2
1
Terrasses du Port
Fontvieille

28 000 € / Monat + Nebenkosten : 1.200 €