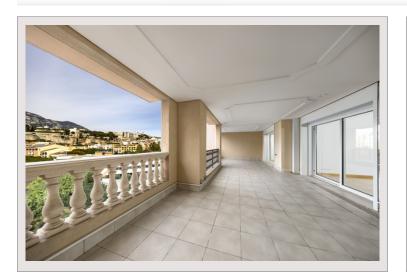

## Vermietung Monaco

Wohnung
328,28 m²
239,90 m²
88,38 m²
Très bon état
5

Immédiatement

Zimmer Schlafzimmer Parkplätze Keller Gebäude District 3
2
2
1
Terrasses du Port
Fontvieille

28 000 € / Monat + Nebenkosten : 1.200 €