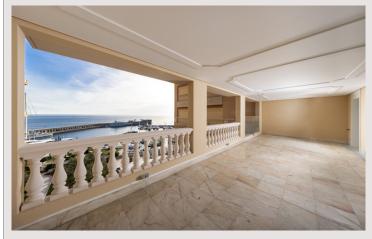

## Vermietung Monaco

Wohnung
328,28 m²
239,90 m²
88,38 m²
Très bon état
5

Immédiatement

Zimmer Schlafzimmer Parkplätze Keller Gebäude District 3
2
2
1
Terrasses du Port
Fontvieille

28 000 € / Monat + Nebenkosten : 1.200 €