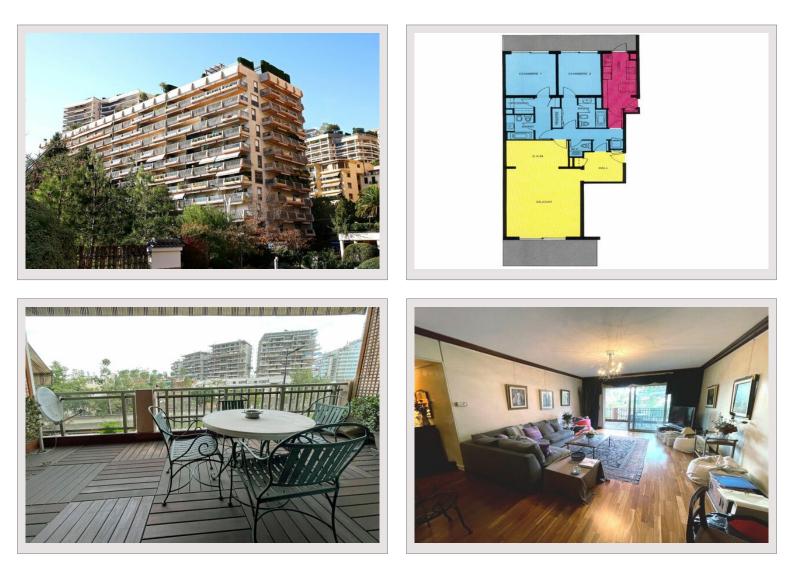

## Vermietung Monaco

Produkttyp Totale Fläche Wohnfläche Terrasse Fläche Wohnung 159 m<sup>2</sup> 131 m<sup>2</sup> 28 m<sup>2</sup> Zimmer 3 Schlafzimmer 2 Parkplätze 1 Keller 1 Gebäude La R District Larve

## 15 000 € / Monat

| (Einschließlich Nebenkösten) |
|------------------------------|
| 3                            |
| 2                            |
| 1                            |
| 1                            |
| La Réserve                   |
| Larvotto                     |
|                              |