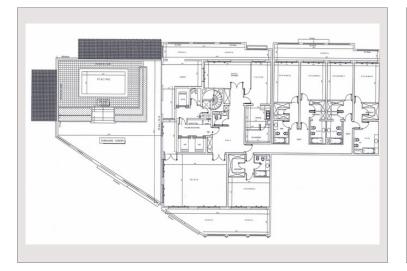

### Vermietung Monaco

60 000 € / Monat + Nebenkosten : 9.100 €

| Produkttyp      | Penthouse/Roof |
|-----------------|----------------|
| Totale Fläche   | 702 m²         |
| Wohnfläche      | 366 m²         |
| Terrasse Fläche | 336 m²         |
| Zustand         | Très bon état  |
| Stockwerk       | 9              |
| Verfügbar ab    | 01/06/2024     |

Zimmer Schlafzimmer Parkplätze Keller Gebäude District

5+ 5 Memmo Center Fontvieille

Tél: +377 97 70 45 00 Fax: +377 97 70 45 01 immo@rey-nouvion.com www.rey-nouvion.com

Hinweis: Memmo Center 702 69100

Tél: +377 97 70 45 00 Fax: +377 97 70 45 01 immo@rey-nouvion.com www.rey-nouvion.com