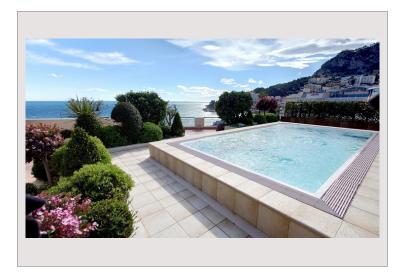

### Vermietung Monaco

60 000 € / Monat + Nebenkosten : 9.100 €

| Produkttyp      | Penthouse/Roof |
|-----------------|----------------|
| Totale Fläche   | 702 m²         |
| Wohnfläche      | 366 m²         |
| Terrasse Fläche | 336 m²         |
| Zustand         | Très bon état  |
| Stockwerk       | 9              |
| Verfügbar ab    | 01/06/2024     |

Zimmer Schlafzimmer Parkplätze Keller Gebäude District

5+ 5 Memmo Center Fontvieille

Tél: +377 97 70 45 00 Fax: +377 97 70 45 01 immo@rey-nouvion.com www.rey-nouvion.com

Hinweis: Memmo Center 702 69100

Tél: +377 97 70 45 00 Fax: +377 97 70 45 01 immo@rey-nouvion.com www.rey-nouvion.com