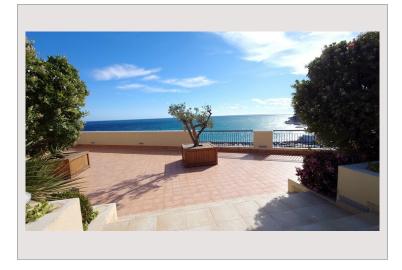

### Vermietung Monaco

60 000 € / Monat + Nebenkosten : 9.100 €

| Produkttyp      | Penthouse/Roof |
|-----------------|----------------|
| Totale Fläche   | 702 m²         |
| Wohnfläche      | 366 m²         |
| Terrasse Fläche | 336 m²         |
| Zustand         | Très bon état  |
| Stockwerk       | 9              |
| Verfügbar ab    | 01/06/2024     |

Zimmer Schlafzimmer Parkplätze Keller Gebäude District

5+ 5 Memmo Center Fontvieille

Tél: +377 97 70 45 00 Fax: +377 97 70 45 01 immo@rey-nouvion.com www.rey-nouvion.com

Hinweis: Memmo Center 702 69100

Tél: +377 97 70 45 00 Fax: +377 97 70 45 01 immo@rey-nouvion.com www.rey-nouvion.com