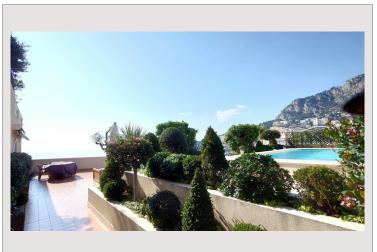

### Vermietung Monaco

60 000 € / Monat + Nebenkosten : 9.100 €

| Produkttyp      | Penthouse/Roof |
|-----------------|----------------|
| Totale Fläche   | 702 m²         |
| Wohnfläche      | 366 m²         |
| Terrasse Fläche | 336 m²         |
| Zustand         | Très bon état  |
| Stockwerk       | 9              |
| Verfügbar ab    | 01/06/2024     |

Zimmer Schlafzimmer Parkplätze Keller Gebäude District

5+ 5 Memmo Center Fontvieille

Tél: +377 97 70 45 00 Fax: +377 97 70 45 01 immo@rey-nouvion.com www.rey-nouvion.com

Hinweis: Memmo Center 702 69100

Tél: +377 97 70 45 00 Fax: +377 97 70 45 01 immo@rey-nouvion.com www.rey-nouvion.com