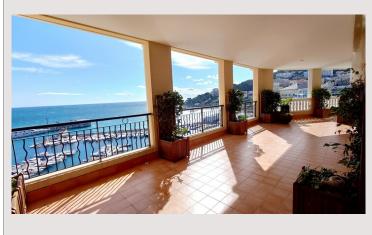

### Vermietung Monaco

60 000 € / Monat + Nebenkosten : 9.100 €

| Produkttyp      | Penthouse/Roof |
|-----------------|----------------|
| Totale Fläche   | 702 m²         |
| Wohnfläche      | 366 m²         |
| Terrasse Fläche | 336 m²         |
| Zustand         | Très bon état  |
| Stockwerk       | 9              |
| Verfügbar ab    | 01/06/2024     |

Zimmer Schlafzimmer Parkplätze Keller Gebäude District

5+ 5 Memmo Center Fontvieille

Tél: +377 97 70 45 00 Fax: +377 97 70 45 01 immo@rey-nouvion.com www.rey-nouvion.com

Hinweis: Memmo Center 702 69100

Tél: +377 97 70 45 00 Fax: +377 97 70 45 01 immo@rey-nouvion.com www.rey-nouvion.com