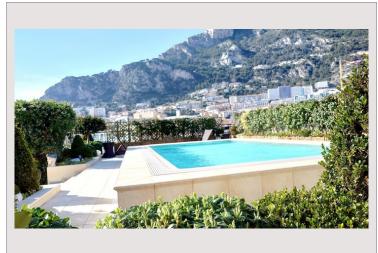

### Vermietung Monaco

60 000 € / Monat + Nebenkosten : 9.100 €

| Produkttyp      | Penthouse/Roof |
|-----------------|----------------|
| Totale Fläche   | 702 m²         |
| Wohnfläche      | 366 m²         |
| Terrasse Fläche | 336 m²         |
| Zustand         | Très bon état  |
| Stockwerk       | 9              |
| Verfügbar ab    | 01/06/2024     |

Zimmer Schlafzimmer Parkplätze Keller Gebäude District

5+ 5 Memmo Center Fontvieille

Tél: +377 97 70 45 00 Fax: +377 97 70 45 01 immo@rey-nouvion.com www.rey-nouvion.com

Hinweis: Memmo Center 702 69100

Tél: +377 97 70 45 00 Fax: +377 97 70 45 01 immo@rey-nouvion.com www.rey-nouvion.com