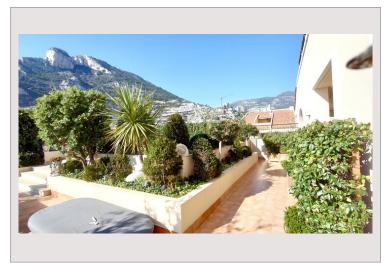

### Vermietung Monaco

60 000 € / Monat + Nebenkosten : 9.100 €

| Produkttyp      | Penthouse/Roof |
|-----------------|----------------|
| Totale Fläche   | 702 m²         |
| Wohnfläche      | 366 m²         |
| Terrasse Fläche | 336 m²         |
| Zustand         | Très bon état  |
| Stockwerk       | 9              |
| Verfügbar ab    | 01/06/2024     |

Zimmer Schlafzimmer Parkplätze Keller Gebäude District

5+ 5 Memmo Center Fontvieille

Tél: +377 97 70 45 00 Fax: +377 97 70 45 01 immo@rey-nouvion.com www.rey-nouvion.com

Hinweis: Memmo Center 702 69100

Tél: +377 97 70 45 00 Fax: +377 97 70 45 01 immo@rey-nouvion.com www.rey-nouvion.com