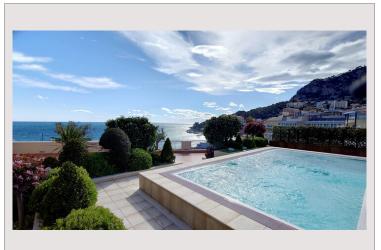

### Vermietung Monaco

60 000 € / Monat + Nebenkosten : 9.100 €

| Produkttyp      | Penthouse/Roof |
|-----------------|----------------|
| Totale Fläche   | 702 m²         |
| Wohnfläche      | 366 m²         |
| Terrasse Fläche | 336 m²         |
| Zustand         | Très bon état  |
| Stockwerk       | 9              |
| Verfügbar ab    | 01/06/2024     |

Zimmer Schlafzimmer Parkplätze Keller Gebäude District

5+ 5 Memmo Center Fontvieille

Tél: +377 97 70 45 00 Fax: +377 97 70 45 01 immo@rey-nouvion.com www.rey-nouvion.com

Hinweis: Memmo Center 702 69100

Tél: +377 97 70 45 00 Fax: +377 97 70 45 01 immo@rey-nouvion.com www.rey-nouvion.com