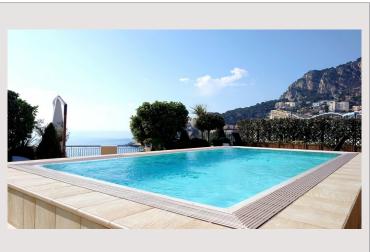

### Vermietung Monaco

60 000 € / Monat + Nebenkosten : 9.100 €

| Produkttyp      | Penthouse/Roof |
|-----------------|----------------|
| Totale Fläche   | 702 m²         |
| Wohnfläche      | 366 m²         |
| Terrasse Fläche | 336 m²         |
| Zustand         | Très bon état  |
| Stockwerk       | 9              |
| Verfügbar ab    | 01/06/2024     |

Zimmer Schlafzimmer Parkplätze Keller Gebäude District

5+ 5 Memmo Center Fontvieille

Tél: +377 97 70 45 00 Fax: +377 97 70 45 01 immo@rey-nouvion.com www.rey-nouvion.com

Hinweis: Memmo Center 702 69100

Tél: +377 97 70 45 00 Fax: +377 97 70 45 01 immo@rey-nouvion.com www.rey-nouvion.com