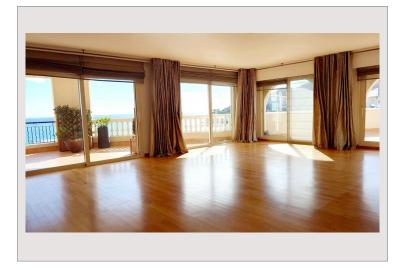

### Vermietung Monaco

60 000 € / Monat + Nebenkosten : 9.100 €

| Produkttyp      | Penthouse/Roof |
|-----------------|----------------|
| Totale Fläche   | 702 m²         |
| Wohnfläche      | 366 m²         |
| Terrasse Fläche | 336 m²         |
| Zustand         | Très bon état  |
| Stockwerk       | 9              |
| Verfügbar ab    | 01/06/2024     |

Zimmer Schlafzimmer Parkplätze Keller Gebäude District

5+ 5 Memmo Center Fontvieille

Tél: +377 97 70 45 00 Fax: +377 97 70 45 01 immo@rey-nouvion.com www.rey-nouvion.com

Hinweis: Memmo Center 702 69100

Tél: +377 97 70 45 00 Fax: +377 97 70 45 01 immo@rey-nouvion.com www.rey-nouvion.com