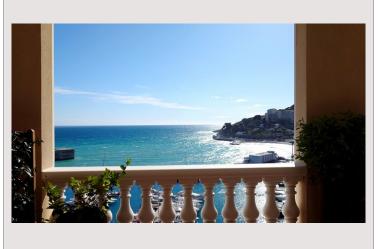

### Vermietung Monaco

60 000 € / Monat + Nebenkosten : 9.100 €

| Produkttyp      | Penthouse/Roof |
|-----------------|----------------|
| Totale Fläche   | 702 m²         |
| Wohnfläche      | 366 m²         |
| Terrasse Fläche | 336 m²         |
| Zustand         | Très bon état  |
| Stockwerk       | 9              |
| Verfügbar ab    | 01/06/2024     |