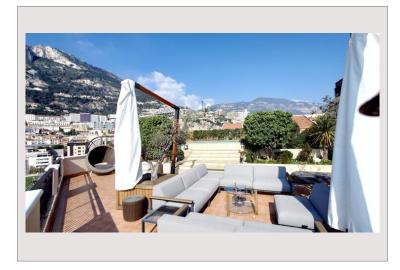

### Vermietung Monaco

60 000 € / Monat + Nebenkosten : 9.100 €

| Produkttyp      | Penthouse/Roof |
|-----------------|----------------|
| Totale Fläche   | 702 m²         |
| Wohnfläche      | 366 m²         |
| Terrasse Fläche | 336 m²         |
| Zustand         | Très bon état  |
| Stockwerk       | 9              |
| Verfügbar ab    | 01/06/2024     |

Zimmer Schlafzimmer Parkplätze Keller Gebäude District

5+ 5 Memmo Center Fontvieille

Tél: +377 97 70 45 00 Fax: +377 97 70 45 01 immo@rey-nouvion.com www.rey-nouvion.com

Hinweis: Memmo Center 702 69100

Tél: +377 97 70 45 00 Fax: +377 97 70 45 01 immo@rey-nouvion.com www.rey-nouvion.com