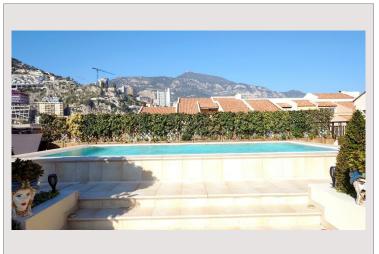

### Vermietung Monaco

60 000 € / Monat + Nebenkosten : 9.100 €

| Produkttyp      | Penthouse/Roof |
|-----------------|----------------|
| Totale Fläche   | 702 m²         |
| Wohnfläche      | 366 m²         |
| Terrasse Fläche | 336 m²         |
| Zustand         | Très bon état  |
| Stockwerk       | 9              |
| Verfügbar ab    | 01/06/2024     |

Zimmer Schlafzimmer Parkplätze Keller Gebäude District

5+ 5 Memmo Center Fontvieille

Tél: +377 97 70 45 00 Fax: +377 97 70 45 01 immo@rey-nouvion.com www.rey-nouvion.com

Hinweis: Memmo Center 702 69100

Tél: +377 97 70 45 00 Fax: +377 97 70 45 01 immo@rey-nouvion.com www.rey-nouvion.com