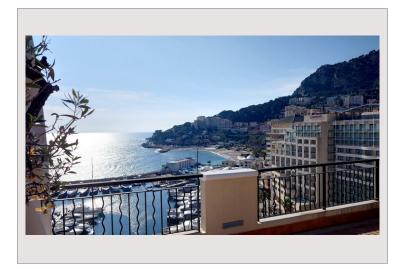

### Vermietung Monaco

60 000 € / Monat + Nebenkosten : 9.100 €

| Produkttyp      | Penthouse/Roof |
|-----------------|----------------|
| Totale Fläche   | 702 m²         |
| Wohnfläche      | 366 m²         |
| Terrasse Fläche | 336 m²         |
| Zustand         | Très bon état  |
| Stockwerk       | 9              |
| Verfügbar ab    | 01/06/2024     |

Zimmer Schlafzimmer Parkplätze Keller Gebäude District

5+ 5 Memmo Center Fontvieille

Tél: +377 97 70 45 00 Fax: +377 97 70 45 01 immo@rey-nouvion.com www.rey-nouvion.com

Hinweis: Memmo Center 702 69100

Tél: +377 97 70 45 00 Fax: +377 97 70 45 01 immo@rey-nouvion.com www.rey-nouvion.com