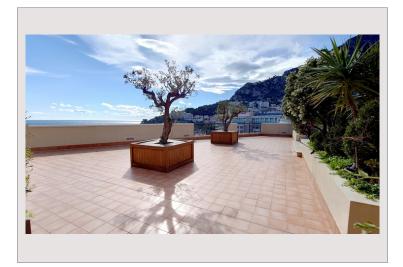

### Vermietung Monaco

60 000 € / Monat + Nebenkosten : 9.100 €

| Produkttyp      | Penthouse/Roof |
|-----------------|----------------|
| Totale Fläche   | 702 m²         |
| Wohnfläche      | 366 m²         |
| Terrasse Fläche | 336 m²         |
| Zustand         | Très bon état  |
| Stockwerk       | 9              |
| Verfügbar ab    | 01/06/2024     |

Zimmer Schlafzimmer Parkplätze Keller Gebäude District

5+ 5 Memmo Center Fontvieille

Tél: +377 97 70 45 00 Fax: +377 97 70 45 01 immo@rey-nouvion.com www.rey-nouvion.com

Hinweis: Memmo Center 702 69100

Tél: +377 97 70 45 00 Fax: +377 97 70 45 01 immo@rey-nouvion.com www.rey-nouvion.com