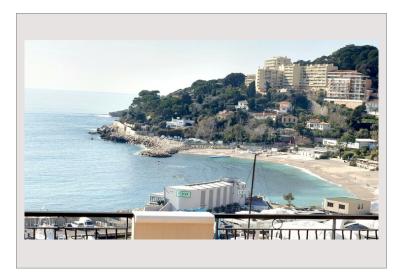

### Vermietung Monaco

60 000 € / Monat + Nebenkosten : 9.100 €

| Produkttyp      | Penthouse/Roof |
|-----------------|----------------|
| Totale Fläche   | 702 m²         |
| Wohnfläche      | 366 m²         |
| Terrasse Fläche | 336 m²         |
| Zustand         | Très bon état  |
| Stockwerk       | 9              |
| Verfügbar ab    | 01/06/2024     |

Zimmer Schlafzimmer Parkplätze Keller Gebäude District

5+ 5 Memmo Center Fontvieille

Tél: +377 97 70 45 00 Fax: +377 97 70 45 01 immo@rey-nouvion.com www.rey-nouvion.com

Hinweis: Memmo Center 702 69100

Tél: +377 97 70 45 00 Fax: +377 97 70 45 01 immo@rey-nouvion.com www.rey-nouvion.com