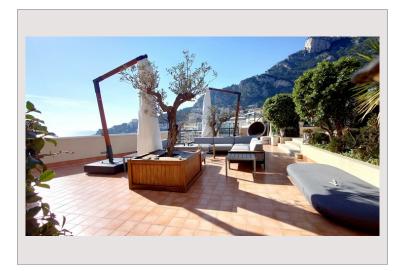

### Vermietung Monaco

60 000 € / Monat + Nebenkosten : 9.100 €

| Produkttyp      | Penthouse/Roof |
|-----------------|----------------|
| Totale Fläche   | 702 m²         |
| Wohnfläche      | 366 m²         |
| Terrasse Fläche | 336 m²         |
| Zustand         | Très bon état  |
| Stockwerk       | 9              |
| Verfügbar ab    | 01/06/2024     |

Zimmer Schlafzimmer Parkplätze Keller Gebäude District

5+ 5 Memmo Center Fontvieille

Tél: +377 97 70 45 00 Fax: +377 97 70 45 01 immo@rey-nouvion.com www.rey-nouvion.com

Hinweis: Memmo Center 702 69100

Tél: +377 97 70 45 00 Fax: +377 97 70 45 01 immo@rey-nouvion.com www.rey-nouvion.com