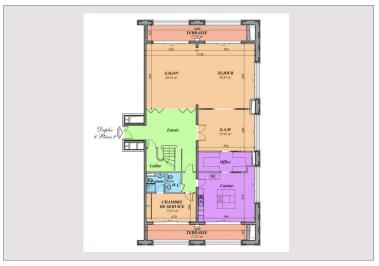

## Vermietung Monaco

Produkttyp Wohnung

Totale Fläche 404 m²

Wohnfläche 369 m²

Terrasse Fläche 35 m²

Zustand Prestations luxueuses

Stockwerk 10-11

Verfügbar ab juillet 2024

Zimmer
Schlafzimmer
Parkplätze
Keller
Gebäude
District
Meublé

115 000 € / Monat
(Einschließlich Nebenkosten)
4
3
3
1
Résidence du Sporting
Larvotto

Ja